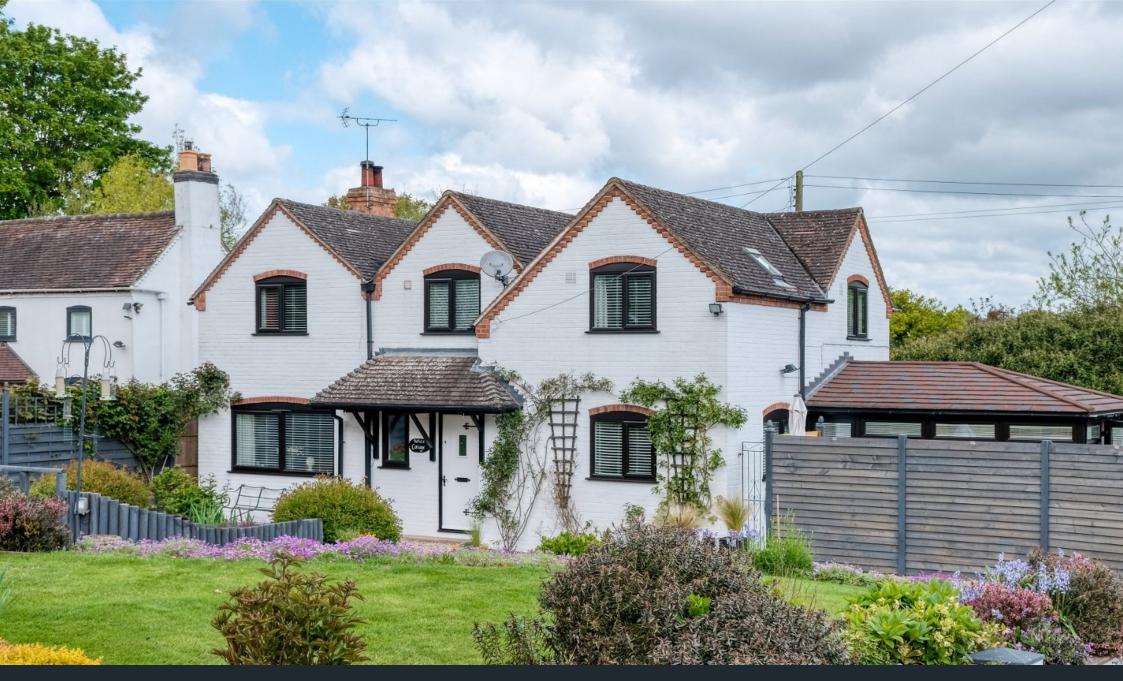

## Summary:

Located in the charming village of Whittington, this executive and delightful detached cottage is a perfect blend of modernity and traditional features. The property has been refurbished with high-quality fixtures and fittings, while still retaining its original character, offering luxury living. Boasting approximately 1900sq of living space, the property in brief comprises; lounge, kitchen/diner, utility, garden room, four bedrooms, en-suite and family shower room. The property benefits from feature beams, oak latch doors, heating, double glazing, a side landscaped garden, a detached garage, and a sweeping driveway. To appreciate the size and location of this beautiful home, viewing is highly recommended.

## **Outside:**

The landscaped garden has been thoughtfully designed to make the most of the available space, as it is situated to the side of the property. It is enclosed by timber panel fencing and mainly laid to lawn with raised beds containing well-stocked shrubs. There are

- · Detached Family Cottage
- Utility and Garden Room
- Landscaped Garden, Detached Garage and Sweeping Driveway

- Lounge and Kitchen/Diner
- Four Bedrooms, En-Suite and Shower Room
- · Popular Whittington Location