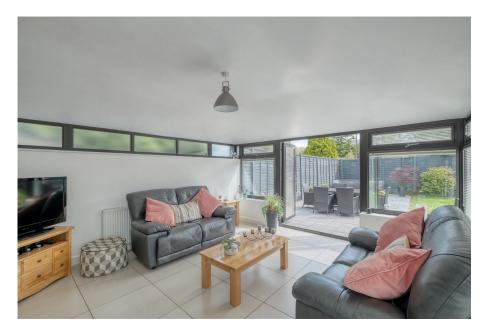

## **Description:**

Upon entering the front door, you will find yourself in a hallway with stairs leading to the first floor. The living room is located at the front of the property and features an ingle nook fireplace and log burner, making it an ideal place to relax and unwind. There is also a useful understairs storage cupboard. The kitchen/diner offers base and eye-level units with marble effect work surfaces/splashback and porcelain flooring. Built-in appliances include an induction hob and double oven, with space for an American-style fridge/freezer. The utility offers additional storage and a built-in wine fridge, space for a tumble dryer, and plumbing for a washing machine as well as access to the w/c. The garden room has panoramic views of the garden, underfloor heating, and patio doors to the garden.