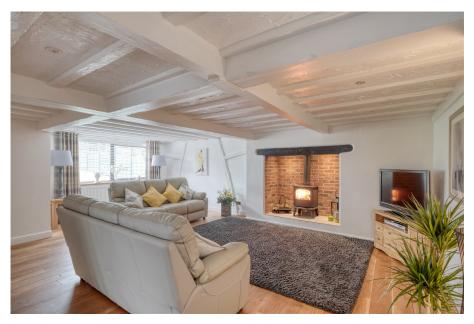

## **Description:**

Upon entering the front door, you will find yourself in a hallway with stairs leading to the first floor. The living room is located at the front of the property and features an ingle nook fireplace and log burner, making it an ideal place to relax and unwind. There is also a useful understairs storage cupboard. The kitchen/diner offers base and eye-level units with marble effect work surfaces/splashback and porcelain flooring. Built-in appliances include an induction hob and double oven, with space for an American-style fridge/freezer. The utility offers additional storage and a built-in wine fridge, space for a tumble dryer, and plumbing for a washing machine as well as access to the w/c. The garden room has panoramic views of the garden, underfloor heating, and patio doors to the garden.