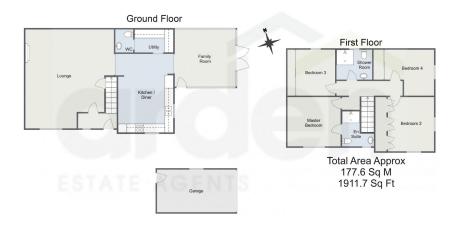

## Summary:

Located in the charming village of Whittington, this executive and delightful detached cottage is a perfect blend of modernity and traditional features. The property has been refurbished with high-quality fixtures and fittings, while still retaining its original character, offering luxury living. Boasting approximately 1900sq of living space, the property in brief comprises; lounge, kitchen/diner, utility, garden room, four bedrooms, en-suite and family shower room. The property benefits from feature beams, oak latch doors, heating, double glazing, a side landscaped garden, a detached garage, and a sweeping driveway. To appreciate the size and location of this beautiful home, viewing is highly recommended.

Upstairs, there are four bedrooms, three of which benefit from builtin full-length wardrobes. The main bedroom has an en-suite shower room, while the family shower room offers a three-piece suite with under basin storage and fully tiled walls.

## High Park, Whittington, Worcester

For illustrative purposes only. Decorative finishes, fixtures & fittings do not epresent the current state of the property. Measurements are approximate & not to scale. Floor Plans made using PoomSketcher.