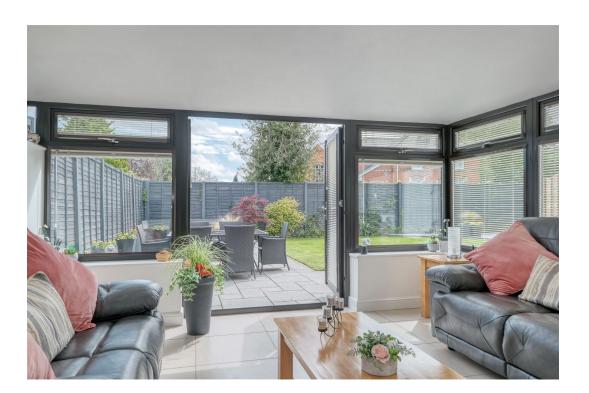

## **Description:**

Upon entering the front door, you will find yourself in a hallway with stairs leading to the first floor. The living room is located at the front of the property and features an ingle nook fireplace and log burner, making it an ideal place to relax and unwind. There is also a useful understairs storage cupboard. The kitchen/diner offers base and eye-level units with marble effect work surfaces/splashback and porcelain flooring. Built-in appliances include an induction hob and double oven, with space for an American-style fridge/freezer. The utility offers additional storage and a built-in wine fridge, space for a tumble dryer, and plumbing for a washing machine as well as access to the w/c. The garden room has panoramic views of the garden, underfloor heating, and patio doors to the garden.