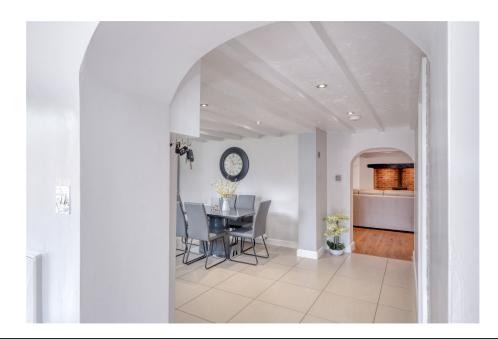

## **Description:**

Upon entering the front door, you will find yourself in a hallway with stairs leading to the first floor. The living room is located at the front of the property and features an ingle nook fireplace and log burner, making it an ideal place to relax and unwind. There is also a useful understairs storage cupboard. The kitchen/diner offers base and eye-level units with marble effect work surfaces/splashback and porcelain flooring. Built-in appliances include an induction hob and double oven, with space for an American-style fridge/freezer. The utility offers additional storage and a built-in wine fridge, space for a tumble dryer, and plumbing for a washing machine as well as access to the w/c. The garden room has panoramic views of the garden, underfloor heating, and patio doors to the garden.