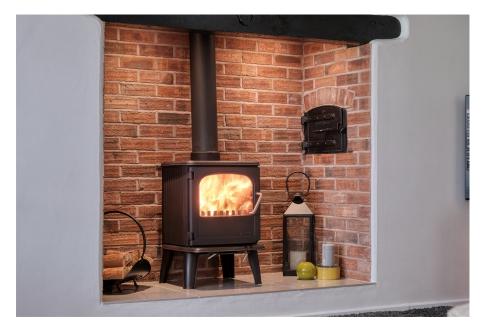

## **Description:**

Upon entering the front door, you will find yourself in a hallway with stairs leading to the first floor. The living room is located at the front of the property and features an ingle nook fireplace and log burner, making it an ideal place to relax and unwind. There is also a useful understairs storage cupboard. The kitchen/diner offers base and eye-level units with marble effect work surfaces/splashback and porcelain flooring. Built-in appliances include an induction hob and double oven, with space for an American-style fridge/freezer. The utility offers additional storage and a built-in wine fridge, space for a tumble dryer, and plumbing for a washing machine as well as access to the w/c. The garden room has panoramic views of the garden, underfloor heating, and patio doors to the garden.