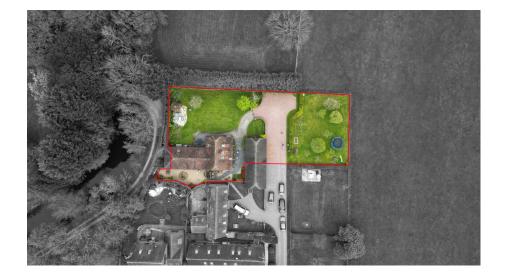

• Four Bedrooms, Master with

Countryside Views

**Dressing Area** 

A rare opportunity to acquire a stunning detached barn conversion, forming part of the exclusive Moat Court, situated in a secluded position on the outskirts of the sought after village of Astwood Bank. The property offers well-proportioned and versatile accommodation and is accessed via a sweeping gravel driveway leading to a double garage, whilst providing ample off road parking and stunning gardens, to include an enclosed orchard situated opposite the property, with countryside views.