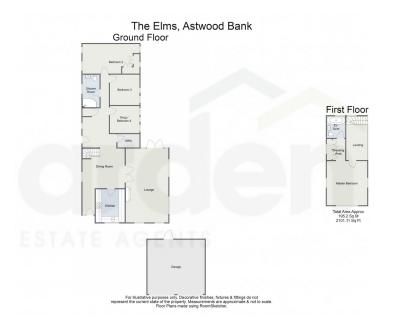

## Moat Court, Astwood Lane, Astwood Bank B96 6HD Offers In Region Of £750,000

▶ 4 🖕 2 🚘 2

- Stunning Detached Barn Conversion
- Lounge and Separate Dining · Kitchen and Separate Utility Room
- Modern Shower Room an En Stunning Wrap Around Gardens
- Enclosed Orchard
- Secluded Position
- Detached Double Garage

• Four Bedrooms, Master with

Countryside Views

**Dressing Area** 

A rare opportunity to acquire a stunning detached barn conversion, forming part of the exclusive Moat Court, situated in a secluded position on the outskirts of the sought after village of Astwood Bank. The property offers well-proportioned and versatile accommodation and is accessed via a sweeping gravel driveway leading to a double garage, whilst providing ample off road parking and stunning gardens, to include an enclosed orchard situated opposite the property, with countryside views.