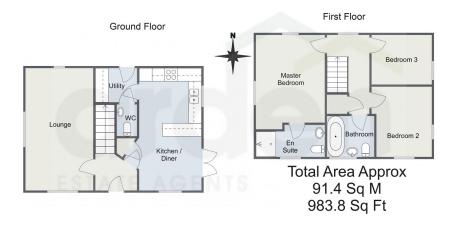

# Summary:

A tastefully decorated, double fronted detached family home in Whittington, an excellent location close to the Countryside Centre, Nunnery Wood High School, M5 Jct 7 and Waitrose. Built in 2019 by St Persimmon, there are currently approx. 5 years left on the NHBC. This modern and contemporary home briefly comprises; lounge, kitchen/diner, utility, w/c, three bedrooms, en-suite and family bathroom. The property benefits from gas central heating and underfloor heating, double glazing, rear garden, garage and parking. Viewing is recommended to appreciate the size and location.

# **Description:**

The property benefits from being gas centrally heated with underfloor heating to the kitchen, utility, bathrooms and downstairs WC. Access is via front door leading into hallway with stairs to first floor. The lounge goes the whole length of the house and has dual aspect windows, flooding the room with lots of natural light. The kitchen/diner has under stairs storage cupboard along with base and eye level units, roll top work surfaces and tiled splashback. Built in appliances to include; extractor fan, hob, oven, fridge/freezer and dishwasher. Patio doors onto the rear garden. Utility with additional storage for convenience and plumbing for washing machine. Door to outside. w/c. To the first floor are three bedrooms, with the main bedroom benefiting from an en-suite shower room. The family bathroom offers a three piece white suite with half tiled walls and heated towel rail. The property benefits from gas central heating, double glazing, rear garden, garage and parking.

#### Old Meadows, Worcester

For illustrative purposes only. Decorative finishes, fixtures & fittings do not represent the current state of the property. Measurements are approximate & not to scale. Floor Plans made using RoomSketcher.