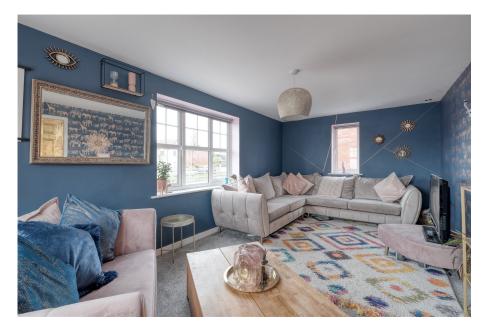

# **Description:**

The property benefits from being gas centrally heated with underfloor heating to the kitchen, utility, bathrooms and downstairs WC. Access is via front door leading into hallway with stairs to first floor. The lounge goes the whole length of the house and has dual aspect windows, flooding the room with lots of natural light. The kitchen/diner has under stairs storage cupboard along with base and eye level units, roll top work surfaces and tiled splashback. Built in appliances to include; extractor fan, hob, oven, fridge/freezer and dishwasher. Patio doors onto the rear garden. Utility with additional storage for convenience and plumbing for washing machine. Door to outside. w/c. To the first floor are three bedrooms, with the main bedroom benefiting from an en-suite shower room. The family bathroom offers a three piece white suite with half tiled walls and heated towel rail. The property benefits from gas central heating, double glazing, rear garden, garage and parking.