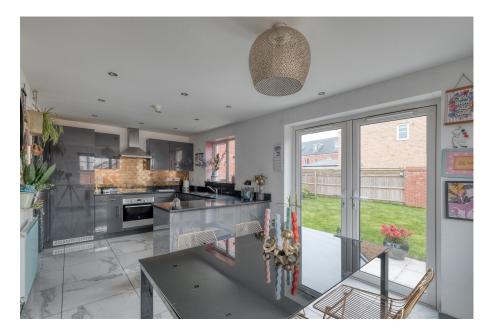

# **Description:**

The property benefits from being gas centrally heated with underfloor heating to the kitchen, utility, bathrooms and downstairs WC. Access is via front door leading into hallway with stairs to first floor. The lounge goes the whole length of the house and has dual aspect windows, flooding the room with lots of natural light. The kitchen/diner has under stairs storage cupboard along with base and eye level units, roll top work surfaces and tiled splashback. Built in appliances to include; extractor fan, hob, oven, fridge/freezer and dishwasher. Patio doors onto the rear garden. Utility with additional storage for convenience and plumbing for washing machine. Door to outside. w/c. To the first floor are three bedrooms, with the main bedroom benefiting from an en-suite shower room. The family bathroom offers a three piece white suite with half tiled walls and heated towel rail. The property benefits from gas central heating, double glazing, rear garden, garage and parking.