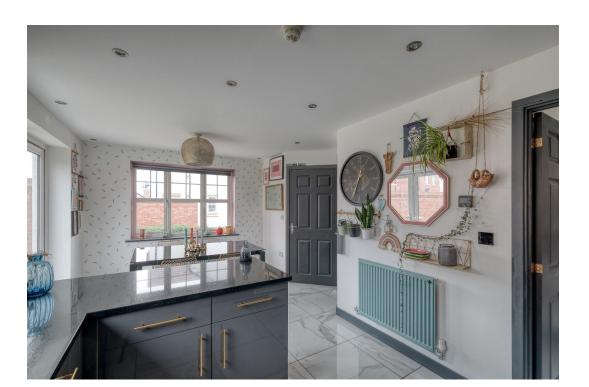

# **Description:**

The property benefits from being gas centrally heated with underfloor heating to the kitchen, utility, bathrooms and downstairs WC. Access is via front door leading into hallway with stairs to first floor. The lounge goes the whole length of the house and has dual aspect windows, flooding the room with lots of natural light. The kitchen/diner has under stairs storage cupboard along with base and eye level units, roll top work surfaces and tiled splashback. Built in appliances to include; extractor fan, hob, oven, fridge/freezer and dishwasher. Patio doors onto the rear garden. Utility with additional storage for convenience and plumbing for washing machine. Door to outside. w/c. To the first floor are three bedrooms, with the main bedroom benefiting from an en-suite shower room. The family bathroom offers a three piece white suite with half tiled walls and heated towel rail. The property benefits from gas central heating, double glazing, rear garden, garage and parking.