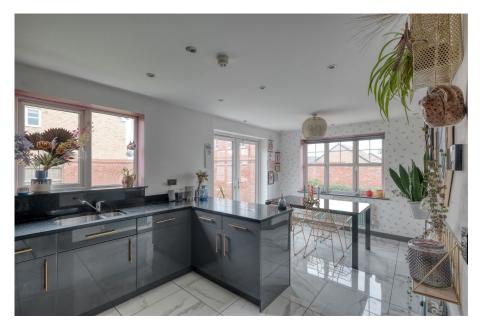

# **Description:**

The property benefits from being gas centrally heated with underfloor heating to the kitchen, utility, bathrooms and downstairs WC. Access is via front door leading into hallway with stairs to first floor. The lounge goes the whole length of the house and has dual aspect windows, flooding the room with lots of natural light. The kitchen/diner has under stairs storage cupboard along with base and eye level units, roll top work surfaces and tiled splashback. Built in appliances to include; extractor fan, hob, oven, fridge/freezer and dishwasher. Patio doors onto the rear garden. Utility with additional storage for convenience and plumbing for washing machine. Door to outside. w/c. To the first floor are three bedrooms, with the main bedroom benefiting from an en-suite shower room. The family bathroom offers a three piece white suite with half tiled walls and heated towel rail. The property benefits from gas central heating, double glazing, rear garden, garage and parking.