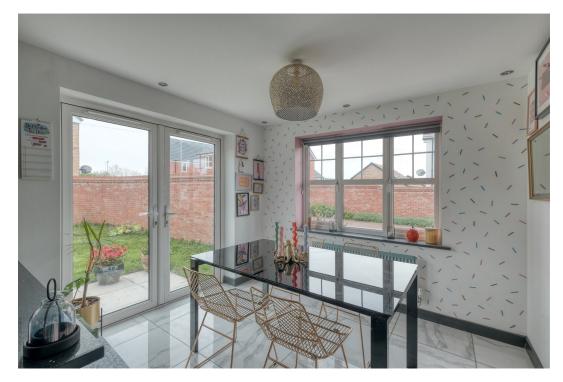

# **Description:**

The property benefits from being gas centrally heated with underfloor heating to the kitchen, utility, bathrooms and downstairs WC. Access is via front door leading into hallway with stairs to first floor. The lounge goes the whole length of the house and has dual aspect windows, flooding the room with lots of natural light. The kitchen/diner has under stairs storage cupboard along with base and eye level units, roll top work surfaces and tiled splashback. Built in appliances to include; extractor fan, hob, oven, fridge/freezer and dishwasher. Patio doors onto the rear garden. Utility with additional storage for convenience and plumbing for washing machine. Door to outside. w/c. To the first floor are three bedrooms, with the main bedroom benefiting from an en-suite shower room. The family bathroom offers a three piece white suite with half tiled walls and heated towel rail. The property benefits from gas central heating, double glazing, rear garden, garage and parking.

## **Outside:**

Access is via utility and kitchen/diner. The rear garden is enclosed by a mixture of brick wall and timber panel fencing. Mainly laid to lawn with patio area, perfect for garden furniture and outside dining. Additional gravel area, perfect for additional seating or pots. To the side is slabbed area with wooden style trellis pergola. To the front is a driveway, garage with up and over door and side access.