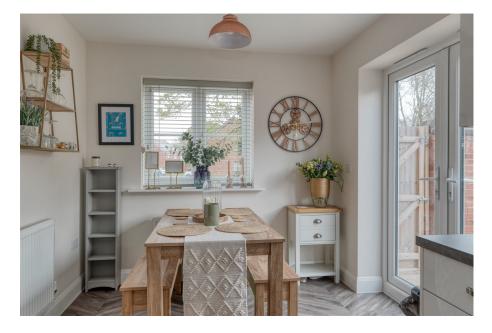

#### **Description:**

Access is via front door into hallway with stairs to first floor and storage cupboard. The lounge goes the full length of the house and has dual aspect windows, flooding the room with lots of natural light. The kitchen/diner offers base and eye level units with roll top work surfaces. Built in appliances to include; extractor fan, hob and oven. Space for fridge/freezer and plumbing for washing machine. Patio doors onto the rear garden. w/c. To the first floor are three bedrooms with the main bedroom benefiting from en-suite shower room. The bathroom offers a three piece white suite with half tiled walls. The property benefits from gas central heating, double glazing, rear garden and parking.