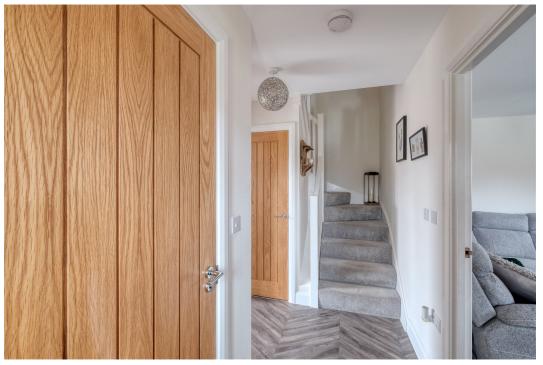

#### **Description:**

Access is via front door into hallway with stairs to first floor and storage cupboard. The lounge goes the full length of the house and has dual aspect windows, flooding the room with lots of natural light. The kitchen/diner offers base and eye level units with roll top work surfaces. Built in appliances to include; extractor fan, hob and oven. Space for fridge/freezer and plumbing for washing machine. Patio doors onto the rear garden. w/c. To the first floor are three bedrooms with the main bedroom benefiting from en-suite shower room. The bathroom offers a three piece white suite with half tiled walls. The property benefits from gas central heating, double glazing, rear garden and parking.