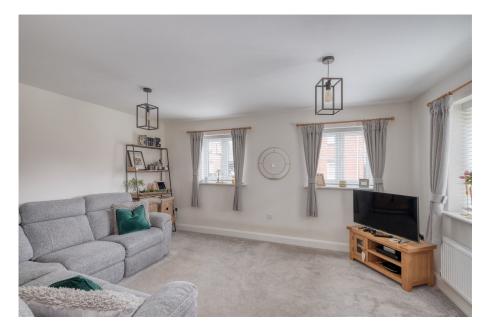

#### **Description:**

Access is via front door into hallway with stairs to first floor and storage cupboard. The lounge goes the full length of the house and has dual aspect windows, flooding the room with lots of natural light. The kitchen/diner offers base and eye level units with roll top work surfaces. Built in appliances to include; extractor fan, hob and oven. Space for fridge/freezer and plumbing for washing machine. Patio doors onto the rear garden. w/c. To the first floor are three bedrooms with the main bedroom benefiting from en-suite shower room. The bathroom offers a three piece white suite with half tiled walls. The property benefits from gas central heating, double glazing, rear garden and parking.