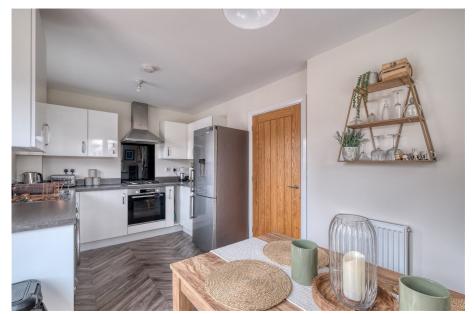

#### **Description:**

Access is via front door into hallway with stairs to first floor and storage cupboard. The lounge goes the full length of the house and has dual aspect windows, flooding the room with lots of natural light. The kitchen/diner offers base and eye level units with roll top work surfaces. Built in appliances to include; extractor fan, hob and oven. Space for fridge/freezer and plumbing for washing machine. Patio doors onto the rear garden. w/c. To the first floor are three bedrooms with the main bedroom benefiting from en-suite shower room. The bathroom offers a three piece white suite with half tiled walls. The property benefits from gas central heating, double glazing, rear garden and parking.