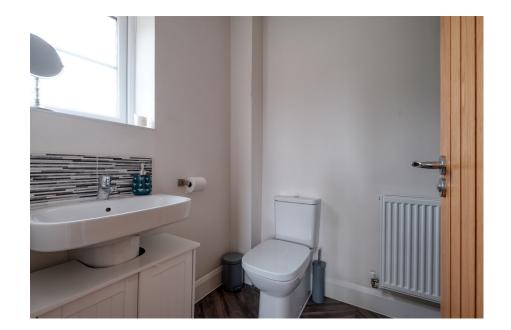

#### **Description:**

Access is via front door into hallway with stairs to first floor and storage cupboard. The lounge goes the full length of the house and has dual aspect windows, flooding the room with lots of natural light. The kitchen/diner offers base and eye level units with roll top work surfaces. Built in appliances to include; extractor fan, hob and oven. Space for fridge/freezer and plumbing for washing machine. Patio doors onto the rear garden. w/c. To the first floor are three bedrooms with the main bedroom benefiting from en-suite shower room. The bathroom offers a three piece white suite with half tiled walls. The property benefits from gas central heating, double glazing, rear garden and parking.