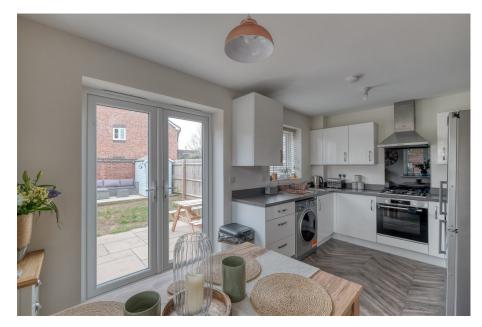

#### **Description:**

Access is via front door into hallway with stairs to first floor and storage cupboard. The lounge goes the full length of the house and has dual aspect windows, flooding the room with lots of natural light. The kitchen/diner offers base and eye level units with roll top work surfaces. Built in appliances to include; extractor fan, hob and oven. Space for fridge/freezer and plumbing for washing machine. Patio doors onto the rear garden. w/c. To the first floor are three bedrooms with the main bedroom benefiting from en-suite shower room. The bathroom offers a three piece white suite with half tiled walls. The property benefits from gas central heating, double glazing, rear garden and parking.