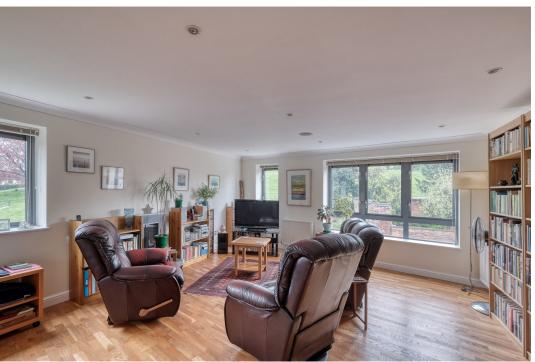

## **Description:**

Access is via communal entrance with lift to third floor. Door into hallway with storage cupboard. Double doors opening onto the open plan living/kitchen/dining area creating the feeling of space. Triple aspect windows, flooding the room with lots of natural light. The kitchen area offers base and eye level units with roll top work surfaces. Built in appliances to include; dishwasher, extractor fan, hob and oven. Space for fridge/freezer and plumbing for washing machine. Two double bedrooms with the main bedroom benefiting from en-suite shower room and views of the Cathedral. Both bedrooms have fitted wardrobes for convenience. The family bathroom offers a three piece white suite with half tiled walls. The property benefits from gas central heating, double glazing, lifts to the floors, communal garden and secure gated parking.

#### Rectory Place, Wylds Lane, Worcester

Third Floor Apartment

 Open Plan Kitchen/Living/ Dining Area

• Two Double Bedrooms

• En-Suite and Family Bathroom

Secure Parking and Communal Garden

· Close to City Centre