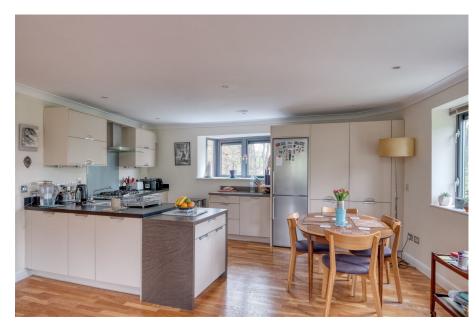

## **Description:**

Access is via communal entrance with lift to third floor. Door into hallway with storage cupboard. Double doors opening onto the open plan living/kitchen/dining area creating the feeling of space. Triple aspect windows, flooding the room with lots of natural light. The kitchen area offers base and eye level units with roll top work surfaces. Built in appliances to include; dishwasher, extractor fan, hob and oven. Space for fridge/freezer and plumbing for washing machine. Two double bedrooms with the main bedroom benefiting from en-suite shower room and views of the Cathedral. Both bedrooms have fitted wardrobes for convenience. The family bathroom offers a three piece white suite with half tiled walls. The property benefits from gas central heating, double glazing, lifts to the floors, communal garden and secure gated parking.