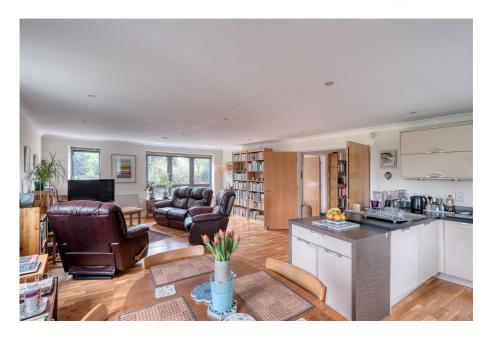

## **Description:**

Access is via communal entrance with lift to third floor. Door into hallway with storage cupboard. Double doors opening onto the open plan living/kitchen/dining area creating the feeling of space. Triple aspect windows, flooding the room with lots of natural light. The kitchen area offers base and eye level units with roll top work surfaces. Built in appliances to include; dishwasher, extractor fan, hob and oven. Space for fridge/freezer and plumbing for washing machine. Two double bedrooms with the main bedroom benefiting from en-suite shower room and views of the Cathedral. Both bedrooms have fitted wardrobes for convenience. The family bathroom offers a three piece white suite with half tiled walls. The property benefits from gas central heating, double glazing, lifts to the floors, communal garden and secure gated parking.