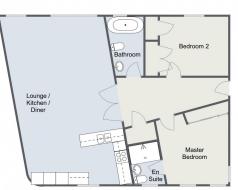

## **Description:**

Access is via communal entrance with lift to third floor. Door into hallway with storage cupboard. Double doors opening onto the open plan living/kitchen/dining area creating the feeling of space. Triple aspect windows, flooding the room with lots of natural light. The kitchen area offers base and eye level units with roll top work surfaces. Built in appliances to include; dishwasher, extractor fan, hob and oven. Space for fridge/freezer and plumbing for washing machine. Two double bedrooms with the main bedroom benefiting from en-suite shower room and views of the Cathedral. Both bedrooms have fitted wardrobes for convenience. The family bathroom offers a three piece white suite with half tiled walls. The property benefits from gas central heating, double glazing, lifts to the floors, communal garden and secure gated parking.

#### Rectory Place, Wylds Lane, Worcester

Third Floor Apartment

 Open Plan Kitchen/Living/ Dining Area

• Two Double Bedrooms

• En-Suite and Family Bathroom

Secure Parking and Communal Garden

· Close to City Centre