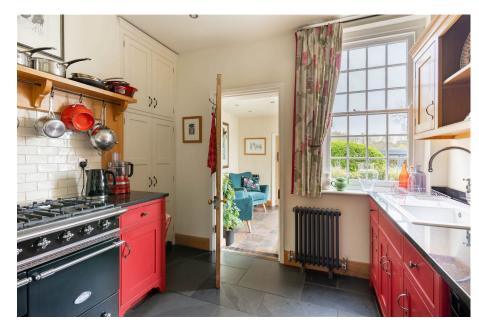

## **Description**

The ground floor accommodation comprises: Entrance hall with under stairs storage cupboard, generous triple aspect living/dining room with wood burning stove and oak french doors to the patio, high quality farmhouse kitchen with pantry cupboard leading to a garden room (enjoying superb views of the garden) and utility room.