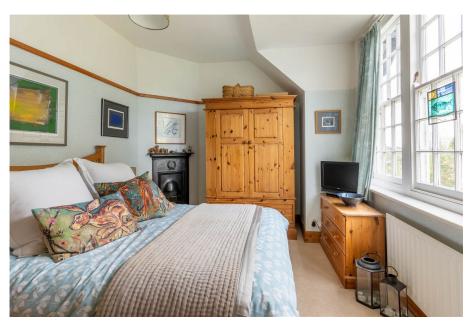

The first floor features a landing cupboard, double bedroom and second bedroom (both with original cast iron decorative fireplaces) and a stunning bathroom with freestanding tub and separate shower enclosure.

Bedroom 1 2.98m (max) x 4.1m (9'9" x 13'5") Bedroom 2 2.39m x 3.75m (7'10" x 12'3") Bathroom 2.93m x 3.12m (max) (9'7" x 10'2")

- · Originally one of the gardener's cottages for **Burcot Grange**
- Triple aspect living/dining room with wood burner
- · High quality farmhouse kitchen and utility room
- · Two bedrooms and stunning bathroom