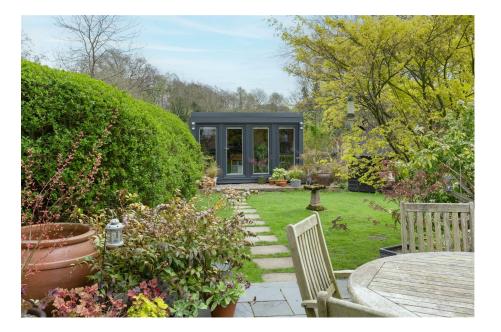

## Outside

The garden is a paradise of several zoned areas, brimming with a delightful assortment of cottage plants. From the house, you step onto a paved seating area which leads to a large lawn including a vegetable plot with two sheds and slate chipped seating area, extending further into a beautiful wooded area adorned with mature trees, creating a canopy of dappled shade for a tranquil retreat. The impressive double glazed garden office is the perfect answer to working from home, all year round.

• Incredible 0.54 acre plot

(approx.)

Garden room

- · Beautiful cottage garden with · Generous driveway garden office
- · Potential opportunity for a ground floor extension
- Lying amongst North Worcestershire countryside