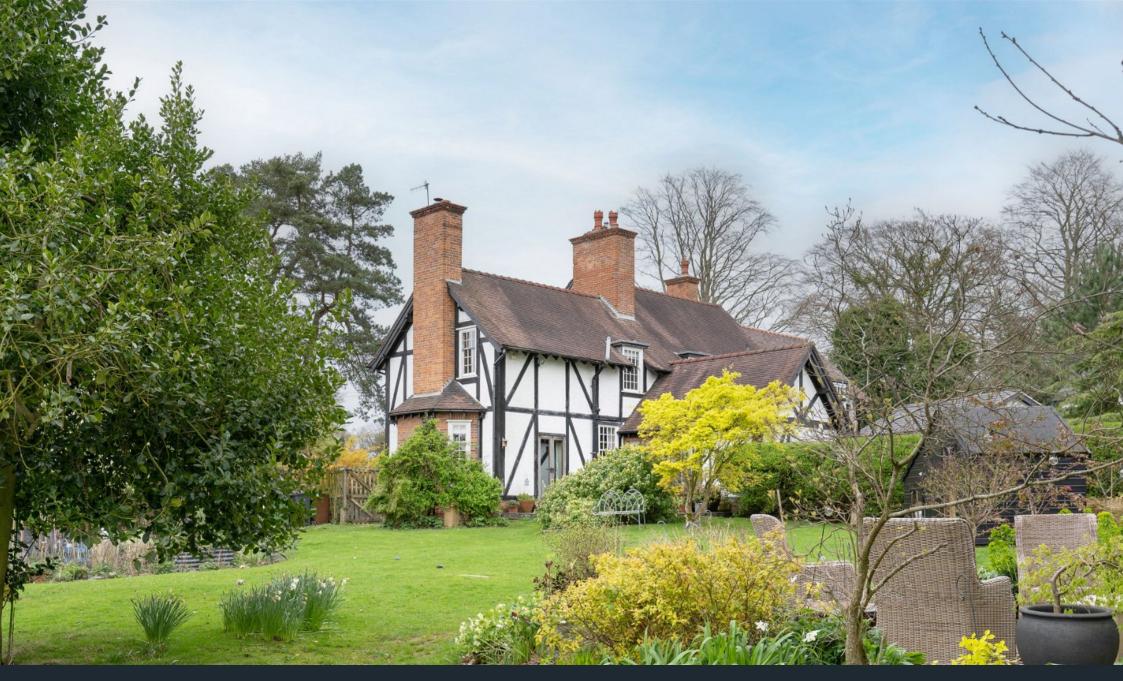

## **Description**

The ground floor accommodation comprises: Entrance hall with under stairs storage cupboard, generous triple aspect living/dining room with wood burning stove and oak french doors to the patio, high quality farmhouse kitchen with pantry cupboard leading to a garden room (enjoying superb views of the garden) and utility room.

The first floor features a landing cupboard, double bedroom and second bedroom (both with original cast iron decorative fireplaces) and a stunning bathroom with freestanding tub and separate shower enclosure.