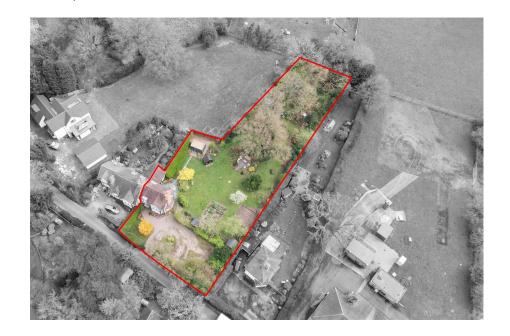

## Outside

The garden is a paradise of several zoned areas, brimming with a delightful assortment of cottage plants. From the house, you step onto a paved seating area which leads to a large lawn including a vegetable plot with two sheds and slate chipped seating area, extending further into a beautiful wooded area adorned with mature trees, creating a canopy of dappled shade for a tranquil retreat. The impressive double glazed garden office is the perfect answer to working from home, all year round.

• Incredible 0.54 acre plot

(approx.)

Garden room

- · Beautiful cottage garden with · Generous driveway garden office
- · Potential opportunity for a ground floor extension
- Lying amongst North Worcestershire countryside