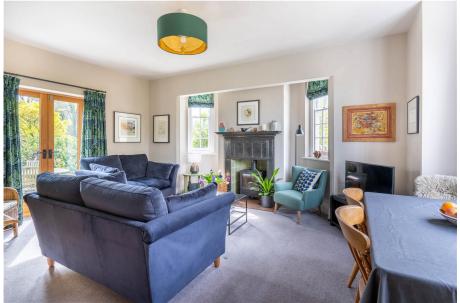

## **Description**

The ground floor accommodation comprises: Entrance hall with under stairs storage cupboard, generous triple aspect living/dining room with wood burning stove and oak french doors to the patio, high quality farmhouse kitchen with pantry cupboard leading to a garden room (enjoying superb views of the garden) and utility room.