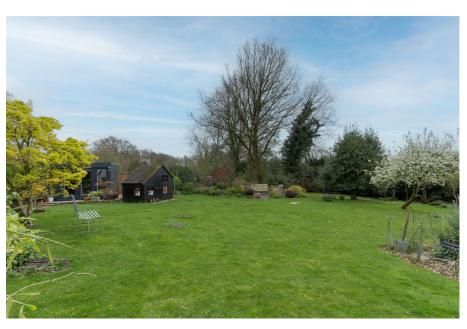

## Outside

The garden is a paradise of several zoned areas, brimming with a delightful assortment of cottage plants. From the house, you step onto a paved seating area which leads to a large lawn including a vegetable plot with two sheds and slate chipped seating area, extending further into a beautiful wooded area adorned with mature trees, creating a canopy of dappled shade for a tranquil retreat. The impressive double glazed garden office is the perfect answer to working from home, all year round.

• Incredible 0.54 acre plot

(approx.)

Garden room

- · Beautiful cottage garden with · Generous driveway garden office
- · Potential opportunity for a ground floor extension
- Lying amongst North Worcestershire countryside