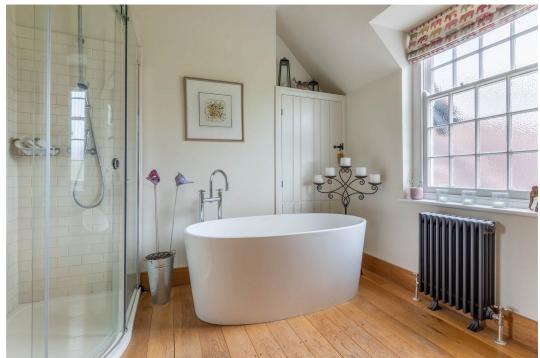

The first floor features a landing cupboard, double bedroom and second bedroom (both with original cast iron decorative fireplaces) and a stunning bathroom with freestanding tub and separate shower enclosure.

Bedroom 1 2.98m (max) x 4.1m (9'9" x 13'5") Bedroom 2 2.39m x 3.75m (7'10" x 12'3") Bathroom 2.93m x 3.12m (max) (9'7" x 10'2")

- · Originally one of the gardener's cottages for **Burcot Grange**
- Triple aspect living/dining room with wood burner
- · High quality farmhouse kitchen and utility room
- · Two bedrooms and stunning bathroom