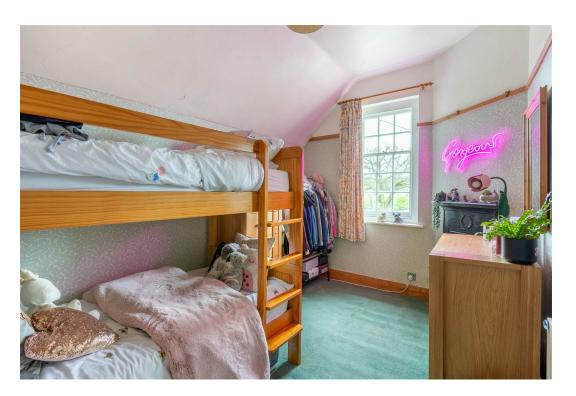

The first floor features a landing cupboard, double bedroom and second bedroom (both with original cast iron decorative fireplaces) and a stunning bathroom with freestanding tub and separate shower enclosure.

Bedroom 1 2.98m (max) x 4.1m (9'9" x 13'5") Bedroom 2 2.39m x 3.75m (7'10" x 12'3") Bathroom 2.93m x 3.12m (max) (9'7" x 10'2")

- · Originally one of the gardener's cottages for **Burcot Grange**
- Triple aspect living/dining room with wood burner
- · High quality farmhouse kitchen and utility room
- · Two bedrooms and stunning bathroom