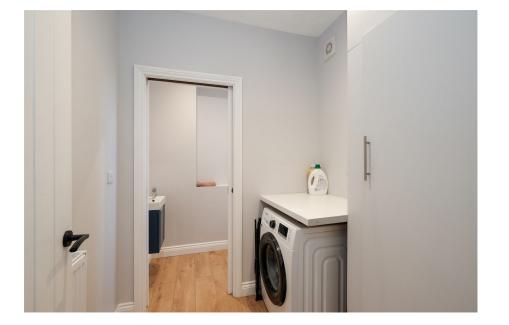

### **Description:**

Access is gained via front door leading into the hallway with stairs to first floor and storage cupboard. Study is towards the front aspect, or could be either additional living room/bedroom four creating versatile living space. The rear aspect is the hub of the home, having a modern and contemporary open plan living/kitchen/diner space which is perfect for entertaining family and friends. The kitchen area offers base and eye level units with roll top work surfaces. Built in appliances to include; extractor fan, hob, oven, fridge/freezer and dishwasher. Feature sky lights and bi-folding doors which open onto the rear garden, flooding the room with lots of natural light. Utility with plumbing for washing machine. To the first floor are three bedrooms. The family bathroom offers a three piece white suite with under basin storage and half tiled walls. The property benefits from gas central heating, double glazing and rear garden.