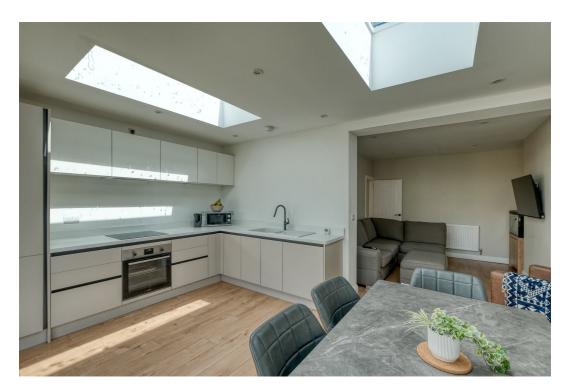

### **Description:**

Access is gained via front door leading into the hallway with stairs to first floor and storage cupboard. Study is towards the front aspect, or could be either additional living room/bedroom four creating versatile living space. The rear aspect is the hub of the home, having a modern and contemporary open plan living/kitchen/diner space which is perfect for entertaining family and friends. The kitchen area offers base and eye level units with roll top work surfaces. Built in appliances to include; extractor fan, hob, oven, fridge/freezer and dishwasher. Feature sky lights and bi-folding doors which open onto the rear garden, flooding the room with lots of natural light. Utility with plumbing for washing machine. To the first floor are three bedrooms. The family bathroom offers a three piece white suite with under basin storage and half tiled walls. The property benefits from gas central heating, double glazing and rear garden.