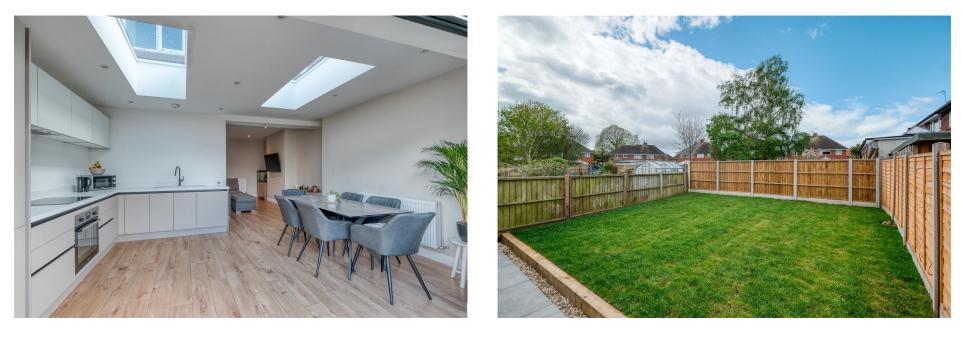

### **Description:**

Access is gained via front door leading into the hallway with stairs to first floor and storage cupboard. Study is towards the front aspect, or could be either additional living room/bedroom four creating versatile living space. The rear aspect is the hub of the home, having a modern and contemporary open plan living/kitchen/diner space which is perfect for entertaining family and friends. The kitchen area offers base and eye level units with roll top work surfaces. Built in appliances to include; extractor fan, hob, oven, fridge/freezer and dishwasher. Feature sky lights and bi-folding doors which open onto the rear garden, flooding the room with lots of natural light. Utility with plumbing for washing machine. To the first floor are three bedrooms. The family bathroom offers a three piece white suite with under basin storage and half tiled walls. The property benefits from gas central heating, double glazing and rear garden.

## Outside:

Access is gained via kitchen/living/dining area. The rear garden is enclosed by timber panel fencing and is mainly laid to lawn. Patio area, perfect for garden furniture and outside dining. To the front is a gravel area and side access.