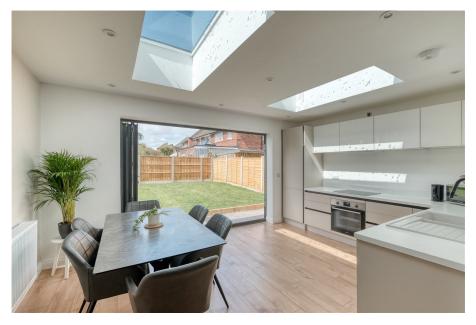

### **Description:**

Access is gained via front door leading into the hallway with stairs to first floor and storage cupboard. Study is towards the front aspect, or could be either additional living room/bedroom four creating versatile living space. The rear aspect is the hub of the home, having a modern and contemporary open plan living/kitchen/diner space which is perfect for entertaining family and friends. The kitchen area offers base and eye level units with roll top work surfaces. Built in appliances to include; extractor fan, hob, oven, fridge/freezer and dishwasher. Feature sky lights and bi-folding doors which open onto the rear garden, flooding the room with lots of natural light. Utility with plumbing for washing machine. To the first floor are three bedrooms. The family bathroom offers a three piece white suite with under basin storage and half tiled walls. The property benefits from gas central heating, double glazing and rear garden.