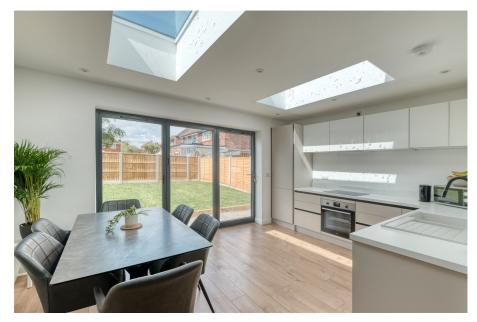

### **Description:**

Access is gained via front door leading into the hallway with stairs to first floor and storage cupboard. Study is towards the front aspect, or could be either additional living room/bedroom four creating versatile living space. The rear aspect is the hub of the home, having a modern and contemporary open plan living/kitchen/diner space which is perfect for entertaining family and friends. The kitchen area offers base and eye level units with roll top work surfaces. Built in appliances to include; extractor fan, hob, oven, fridge/freezer and dishwasher. Feature sky lights and bi-folding doors which open onto the rear garden, flooding the room with lots of natural light. Utility with plumbing for washing machine. To the first floor are three bedrooms. The family bathroom offers a three piece white suite with under basin storage and half tiled walls. The property benefits from gas central heating, double glazing and rear garden.