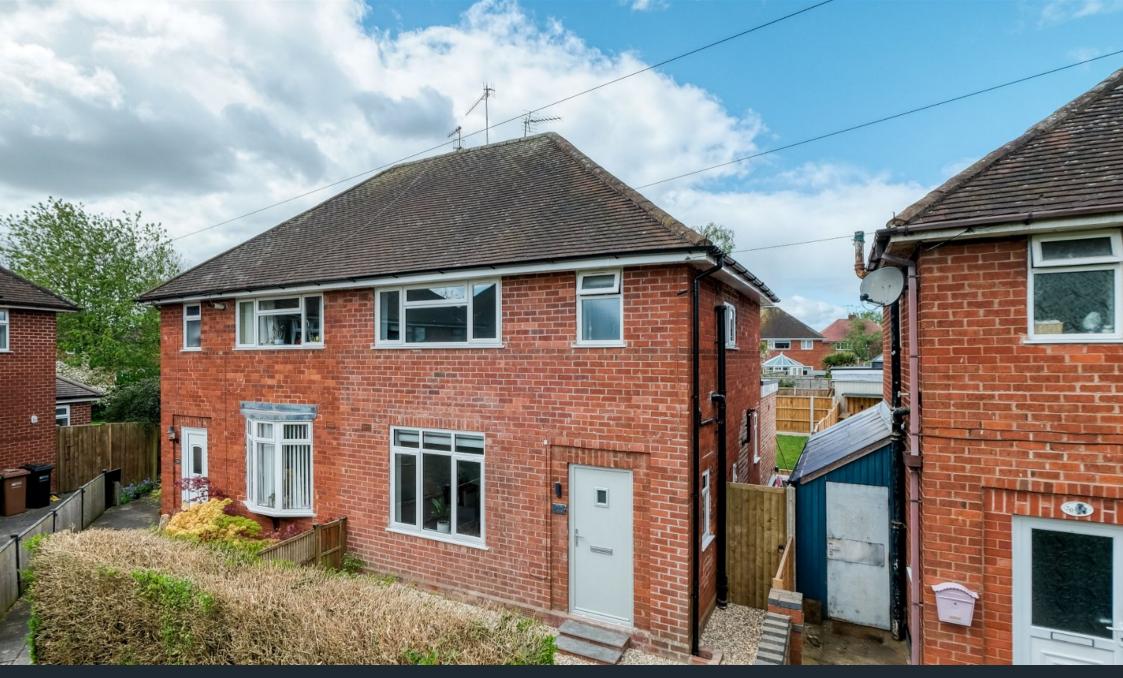

# St. Annes Road, Worcester, WR3 7PG

Offers Over £300,000

🍋 3 🚰 2 🚍 1

### Summary:

A gorgeous extended semi detached family home situated in the heart of Claines, with excellent catchment area for schools, close to local amenities and on good bus route. This property has been fully renovated and tastefully decorated throughout with high quality modern fixture and fittings. The property in brief comprises; open plan kitchen/lounge/dining room room, study/bedroom four, w/c, utility, three bedrooms and bathroom. The property benefits from gas central heating, double glazing and rear garden. Viewing is recommended to appreciate the size and location.

### **Description:**

Access is gained via front door leading into the hallway with stairs to first floor and storage cupboard. Study is towards the front aspect, or could be either additional living room/bedroom four creating versatile living space. The rear aspect is the hub of the home, having a modern and contemporary open plan living/kitchen/diner space which is perfect for entertaining family and friends. The kitchen area offers base and eye level units with roll top work surfaces. Built in appliances to include; extractor fan, hob, oven, fridge/freezer and dishwasher. Feature sky lights and bi-folding doors which open onto the rear garden, flooding the room with lots of natural light. Utility with plumbing for washing machine. To the first floor are three bedrooms. The family bathroom offers a three piece white suite with under basin storage and half tiled walls. The property benefits from gas central heating, double glazing and rear garden.