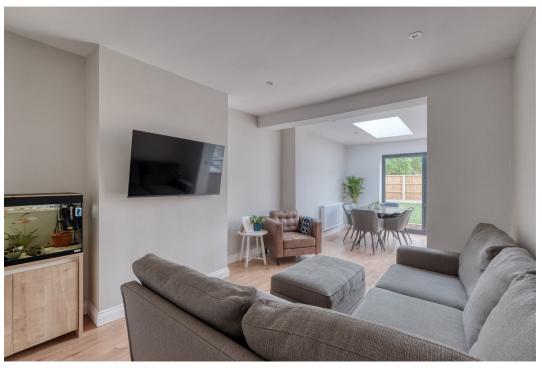

### **Description:**

Access is gained via front door leading into the hallway with stairs to first floor and storage cupboard. Study is towards the front aspect, or could be either additional living room/bedroom four creating versatile living space. The rear aspect is the hub of the home, having a modern and contemporary open plan living/kitchen/diner space which is perfect for entertaining family and friends. The kitchen area offers base and eye level units with roll top work surfaces. Built in appliances to include; extractor fan, hob, oven, fridge/freezer and dishwasher. Feature sky lights and bi-folding doors which open onto the rear garden, flooding the room with lots of natural light. Utility with plumbing for washing machine. To the first floor are three bedrooms. The family bathroom offers a three piece white suite with under basin storage and half tiled walls. The property benefits from gas central heating, double glazing and rear garden.