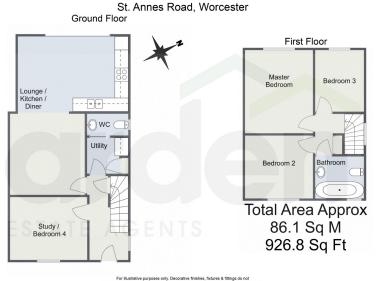

## Location:

Situated in the popular area of Claines, there are local amenities such as a convenience store, pubs, playing field with a park. A

For illustrative purposes only. Decorative finishes, fixtures & fittings do not present the current state of the property. Measurements are approximate & not to scale Floor Plans made using RoomSketcher.