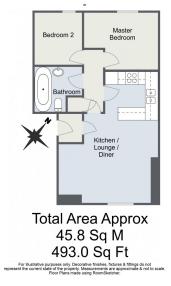

#### Summary:

A chance to purchase a mid-floor apartment located in the heart of Warndon Villages. Close to Worcestershire Royal Hospital, local amenities and M5 Motorway. This property would make a perfect first buy or investment and is being offered with no onward chain. The property in brief comprises; open plan living/kitchen/dining area, two bedrooms and bathroom. The property benefits from electric heating, double glazing and an allocated parking space. Viewing is recommended to appreciate the location.

#### **Description:**

Access is gained via the communal door with access to your own front door. Hallway with storage cupboard. A modern and contemporary open plan living/kitchen/dining room. The kitchen area offers base and eye level units with roll top work surfaces and tiled splashback. Built in appliances to include; extractor fan, hob and oven. Space for fridge/freezer and plumbing for washing machine. Two bedrooms. The bathroom offers a three piece white suite with half tiled walls. The property benefits from electric heating, double glazing and an allocated parking space.