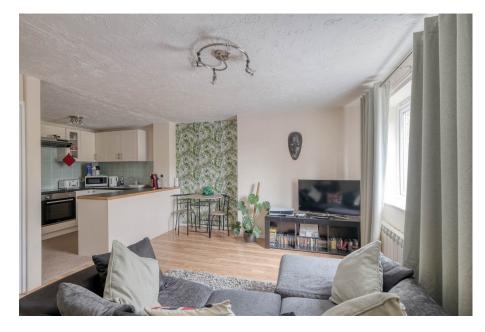

#### Summary:

A chance to purchase a mid-floor apartment located in the heart of Warndon Villages. Close to Worcestershire Royal Hospital, local amenities and M5 Motorway. This property would make a perfect first buy or investment and is being offered with no onward chain. The property in brief comprises; open plan living/kitchen/dining area, two bedrooms and bathroom. The property benefits from electric heating, double glazing and an allocated parking space. Viewing is recommended to appreciate the location.

#### **Description:**

Access is gained via the communal door with access to your own front door. Hallway with storage cupboard. A modern and contemporary open plan living/kitchen/dining room. The kitchen area offers base and eye level units with roll top work surfaces and tiled splashback. Built in appliances to include; extractor fan, hob and oven. Space for fridge/freezer and plumbing for washing machine. Two bedrooms. The bathroom offers a three piece white suite with half tiled walls. The property benefits from electric heating, double glazing and an allocated parking space.