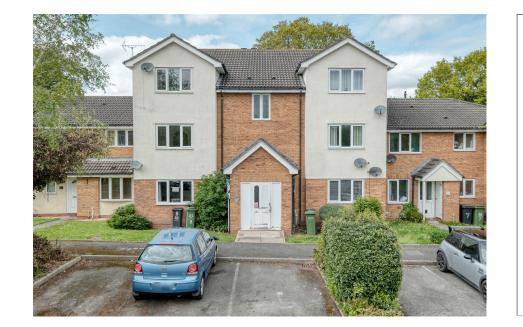

Wain Green, Long Meadow, Worcester, WR4 0HP £125,000

🍋 2 🎦 1 🚍 1

#### Summary:

A chance to purchase a mid-floor apartment located in the heart of Warndon Villages. Close to Worcestershire Royal Hospital, local amenities and M5 Motorway. This property would make a perfect first buy or investment and is being offered with no onward chain. The property in brief comprises; open plan living/kitchen/dining area, two bedrooms and bathroom. The property benefits from electric heating, double glazing and an allocated parking space. Viewing is recommended to appreciate the location.

# Outside:

Allocated parking space.