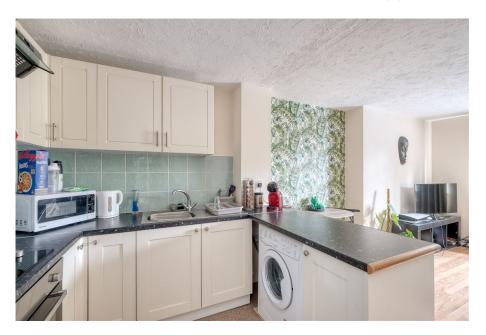

#### **Description:**

Access is gained via the communal door with access to your own front door. Hallway with storage cupboard. A modern and contemporary open plan living/kitchen/dining room. The kitchen area offers base and eye level units with roll top work surfaces and tiled splashback. Built in appliances to include; extractor fan, hob and oven. Space for fridge/freezer and plumbing for washing machine. Two bedrooms. The bathroom offers a three piece white suite with half tiled walls. The property benefits from electric heating, double glazing and an allocated parking space.