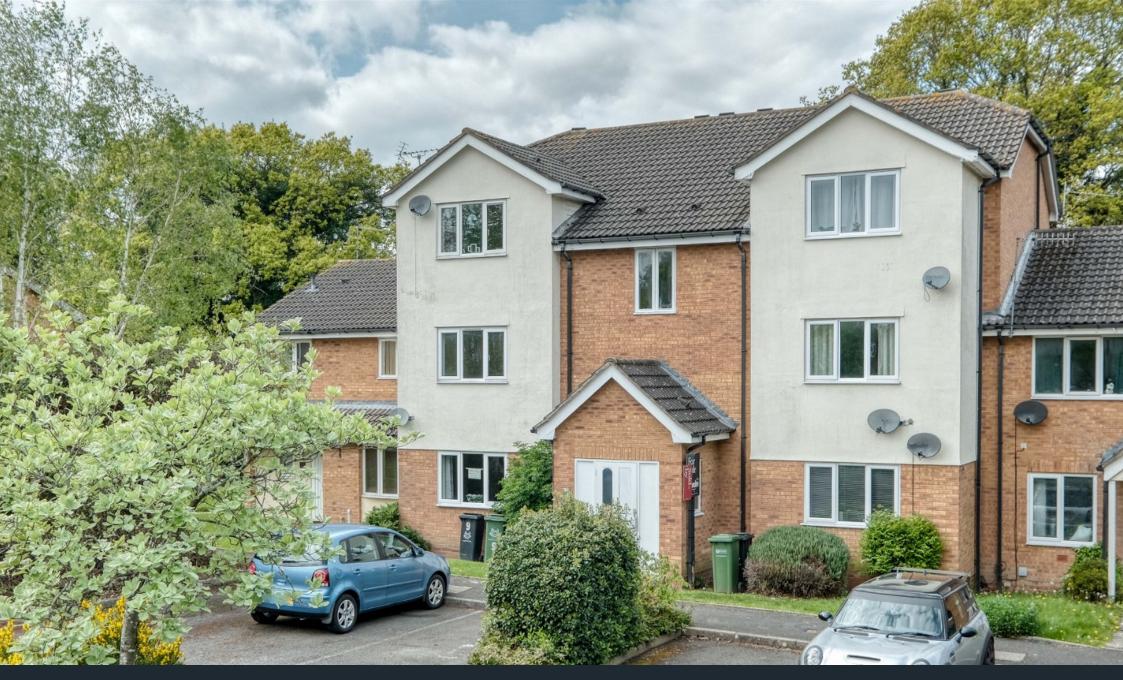

Wain Green, Long Meadow, Worcester, WR4 0HP £125,000

🍋 2 🎦 1 🚍 1

# Outside:

Allocated parking space.

# Location:

Located in the popular area of Warndon Villages. Worcestershire Royal Hospital and Jct. 6 of the M5 Motorway are within close proximity as well as many other local amenities including supermarket and doctors surgery. There are also local primary and high schools as well as bus routes taking you right into the city.