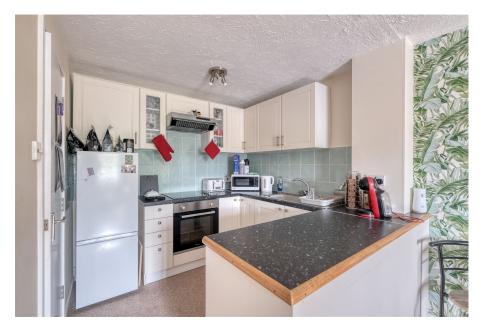

#### **Description:**

Access is gained via the communal door with access to your own front door. Hallway with storage cupboard. A modern and contemporary open plan living/kitchen/dining room. The kitchen area offers base and eye level units with roll top work surfaces and tiled splashback. Built in appliances to include; extractor fan, hob and oven. Space for fridge/freezer and plumbing for washing machine. Two bedrooms. The bathroom offers a three piece white suite with half tiled walls. The property benefits from electric heating, double glazing and an allocated parking space.