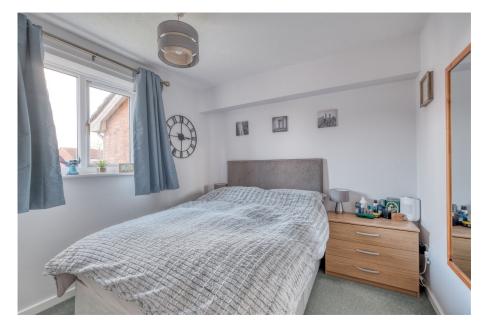

### **Description:**

Access is gained via the communal door with access to your own front door. Hallway with storage cupboard. Lounge/diner is located towards the front aspect. The kitchen offers base and eye level units with roll top work surfaces and tiled splashback. Built in appliances to include; hob and oven. Space for fridge, freezer and plumbing for washing machine. Two bedrooms with the main bedroom having built in wardrobes for convenience. The bathroom offers a three piece white suite with under basin storage and half tiled walls. The property benefits from electric heating, double glazing and allocated parking space.

#### Water Croft, Long Meadow, Worcester

- Mid Floor Apartment
- Perfect First Time Buyer or Investment
- Kitchen and Lounge/Diner
- Two Bedrooms and Bathroom
- Allocated Parking Space
- Popular Warndon Villages Location
- 148 Years on Lease