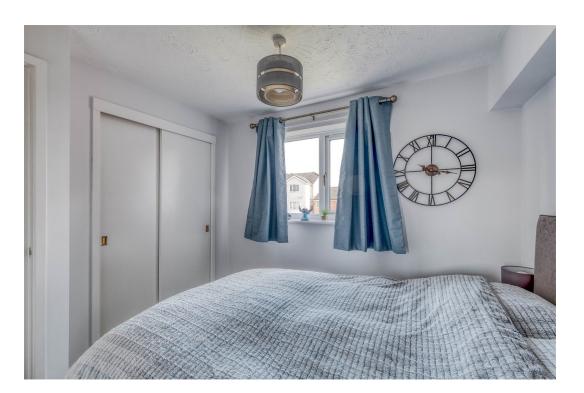

### **Description:**

Access is gained via the communal door with access to your own front door. Hallway with storage cupboard. Lounge/diner is located towards the front aspect. The kitchen offers base and eye level units with roll top work surfaces and tiled splashback. Built in appliances to include; hob and oven. Space for fridge, freezer and plumbing for washing machine. Two bedrooms with the main bedroom having built in wardrobes for convenience. The bathroom offers a three piece white suite with under basin storage and half tiled walls. The property benefits from electric heating, double glazing and allocated parking space.

#### Water Croft, Long Meadow, Worcester

- Mid Floor Apartment
- Perfect First Time Buyer or Investment
- Kitchen and Lounge/Diner
- Two Bedrooms and Bathroom
- Allocated Parking Space
- Popular Warndon Villages Location
- 148 Years on Lease