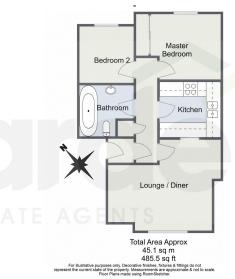

## Summary:

A chance to purchase a well presented mid floor apartment located in the heart of Warndon Villages. Close to Worcestershire Royal Hospital, local amenities and M5 Motorway. Having been well looked after this property would make a perfect first buy or investment. The property in brief comprises; lounge/diner, kitchen, two bedrooms and bathroom. The property benefits from electric heating, double glazing and allocated parking space.

### **Description:**

Access is gained via the communal door with access to your own front door. Hallway with storage cupboard. Lounge/diner is located towards the front aspect. The kitchen offers base and eye level units with roll top work surfaces and tiled splashback. Built in appliances to include; hob and oven. Space for fridge, freezer and plumbing for washing machine. Two bedrooms with the main bedroom having built in wardrobes for convenience. The bathroom offers a three piece white suite with under basin storage and half tiled walls. The property benefits from electric heating, double glazing and allocated parking space.

#### Water Croft, Long Meadow, Worcester

- Mid Floor Apartment
- Perfect First Time Buyer or Investment
- Kitchen and Lounge/Diner
- Two Bedrooms and Bathroom
- Allocated Parking Space
- Popular Warndon Villages Location
- 148 Years on Lease