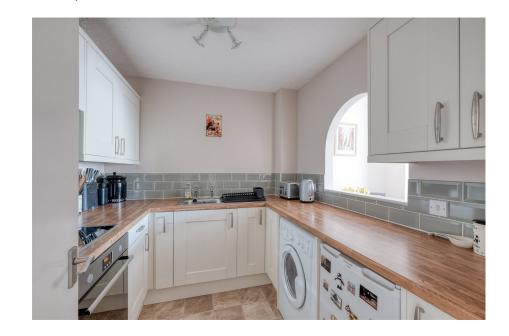

### **Description:**

Access is gained via the communal door with access to your own front door. Hallway with storage cupboard. Lounge/diner is located towards the front aspect. The kitchen offers base and eye level units with roll top work surfaces and tiled splashback. Built in appliances to include; hob and oven. Space for fridge, freezer and plumbing for washing machine. Two bedrooms with the main bedroom having built in wardrobes for convenience. The bathroom offers a three piece white suite with under basin storage and half tiled walls. The property benefits from electric heating, double glazing and allocated parking space.