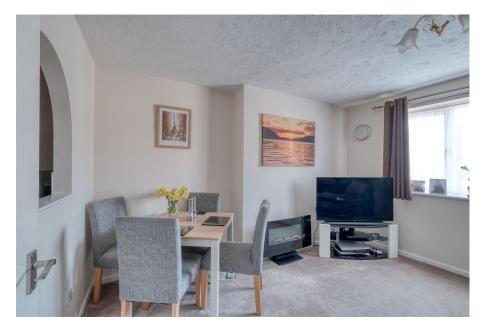

### **Description:**

Access is gained via the communal door with access to your own front door. Hallway with storage cupboard. Lounge/diner is located towards the front aspect. The kitchen offers base and eye level units with roll top work surfaces and tiled splashback. Built in appliances to include; hob and oven. Space for fridge, freezer and plumbing for washing machine. Two bedrooms with the main bedroom having built in wardrobes for convenience. The bathroom offers a three piece white suite with under basin storage and half tiled walls. The property benefits from electric heating, double glazing and allocated parking space.