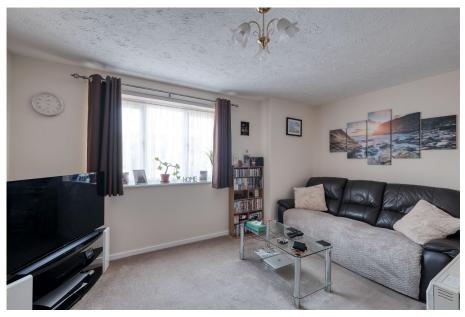

### **Description:**

Access is gained via the communal door with access to your own front door. Hallway with storage cupboard. Lounge/diner is located towards the front aspect. The kitchen offers base and eye level units with roll top work surfaces and tiled splashback. Built in appliances to include; hob and oven. Space for fridge, freezer and plumbing for washing machine. Two bedrooms with the main bedroom having built in wardrobes for convenience. The bathroom offers a three piece white suite with under basin storage and half tiled walls. The property benefits from electric heating, double glazing and allocated parking space.