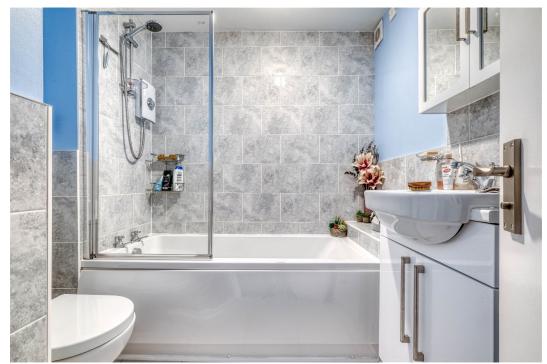

### **Description:**

Access is gained via the communal door with access to your own front door. Hallway with storage cupboard. Lounge/diner is located towards the front aspect. The kitchen offers base and eye level units with roll top work surfaces and tiled splashback. Built in appliances to include; hob and oven. Space for fridge, freezer and plumbing for washing machine. Two bedrooms with the main bedroom having built in wardrobes for convenience. The bathroom offers a three piece white suite with under basin storage and half tiled walls. The property benefits from electric heating, double glazing and allocated parking space.

#### Water Croft, Long Meadow, Worcester

- Mid Floor Apartment
- Perfect First Time Buyer or Investment
- Kitchen and Lounge/Diner
- Two Bedrooms and Bathroom
- Allocated Parking Space
- Popular Warndon Villages Location
- 148 Years on Lease