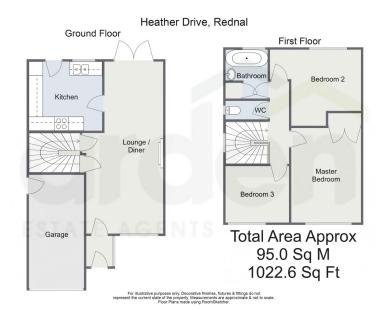

## **Heather Drive, Rednal, Birmingham, B45 9RA** £320,000

🍋 3 🎦 1 🚍 1

Three Bedrooms

• Lounge/Diner

- Kitchen
- Rear Garden
- Secured Porch

- Family Bathroom
- Off Road Parking with Garage
- Close to Amenities

Discover this three-bedroom detached home nestled in the charming locale of Rednal, Birmingham. Boasting convenient off-road parking alongside a garage, the residence welcomes you into a spacious lounge/diner adorned with a captivating feature fireplace. Seamlessly connected is the modern kitchen, complemented by a well-appointed family bathroom. Step outside to the tranquil rear garden, completing this delightful abode.