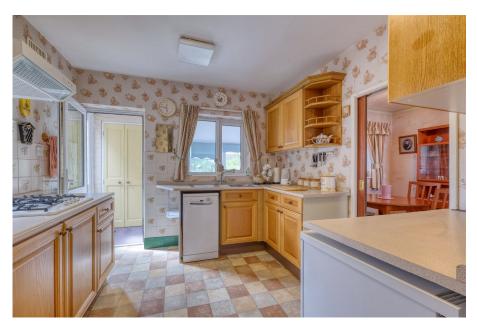

Windsor Close, Longbridge, Birmingham, B31 4SY Offers Over £250,000

🍋 3 🏪 1 🚘 1

- Three Bedrooms
- Kitchen with Integrated Appliances
- Downstairs WC
- Rear Garden
- Garage

- Spacious Lounge/Diner
- Conservatory/Utility
- Shower Room
- Off Road Parking
- Secured Porch

Discover comfort in this traditional semi-detached home in Longbridge, Birmingham, featuring three bedrooms, off-road parking, a garage, and a spacious lounge/diner. With a wellappointed kitchen, conservatory/utility area, downstairs WC, shower room, and a serene rear garden, this residence offers a perfect blend of modern amenities and timeless charm.