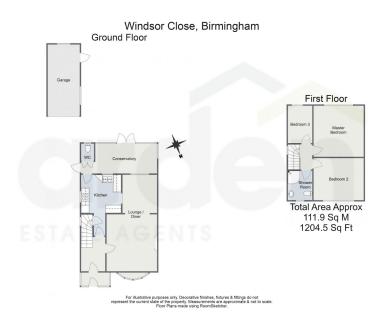

Windsor Close, Longbridge, Birmingham, B31 4SY Offers Over £250,000

🍋 3 🏪 1 🚘 1

- Three Bedrooms
- Kitchen with Integrated Appliances
- Downstairs WC
- Rear Garden
- Garage

- Spacious Lounge/Diner
- Conservatory/Utility
- Shower Room
- Off Road Parking
- Secured Porch

Discover comfort in this traditional semi-detached home in Longbridge, Birmingham, featuring three bedrooms, off-road parking, a garage, and a spacious lounge/diner. With a wellappointed kitchen, conservatory/utility area, downstairs WC, shower room, and a serene rear garden, this residence offers a perfect blend of modern amenities and timeless charm.