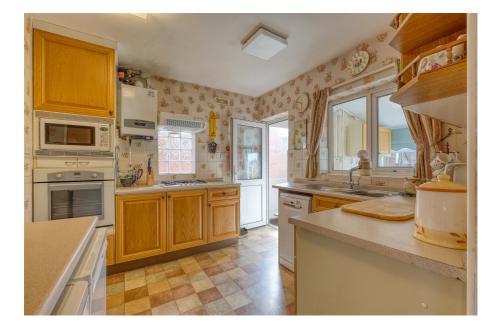

Windsor Close, Longbridge, Birmingham, B31 4SY Offers Over £250,000

🍋 3 🏪 1 🚘 1

- Three Bedrooms
- Kitchen with Integrated Appliances
- Downstairs WC
- Rear Garden
- Garage

- Spacious Lounge/Diner
- Conservatory/Utility
- Shower Room
- Off Road Parking
- Secured Porch

Discover comfort in this traditional semi-detached home in Longbridge, Birmingham, featuring three bedrooms, off-road parking, a garage, and a spacious lounge/diner. With a wellappointed kitchen, conservatory/utility area, downstairs WC, shower room, and a serene rear garden, this residence offers a perfect blend of modern amenities and timeless charm.