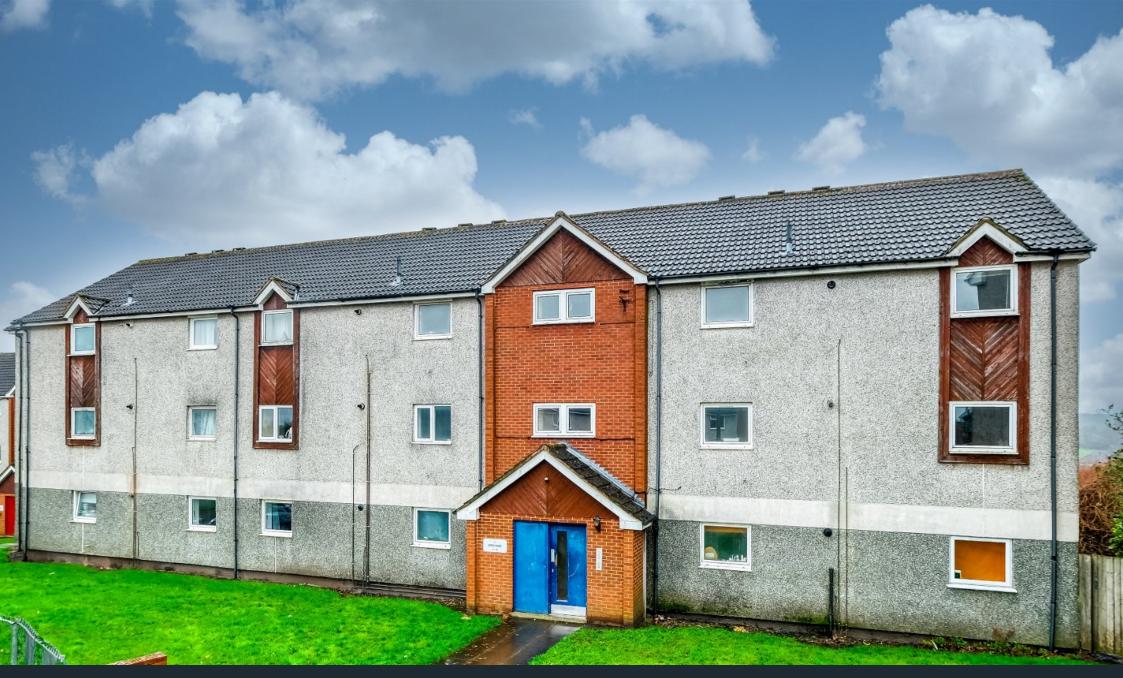

## Aspen House, 21, Longwood Road, Rednal, Birmingham, B45 9NH £100,000

🍋 2 🎦 1 🚍 1

- Two Bedrooms
  - Lounge
- Kitchen
  Family Bathroom
- Entrance Hall with Storage
  Commun Cupboards
- Communal Garden

Aspen House, Longwood Road, Rednal

A two-bedroom apartment placed on the second floor of a Wimpey No Fines concrete construction. The property features a lounge, well-appointed kitchen, a family bathroom and access to a communal garden, situated in Rednal, Birmingham.