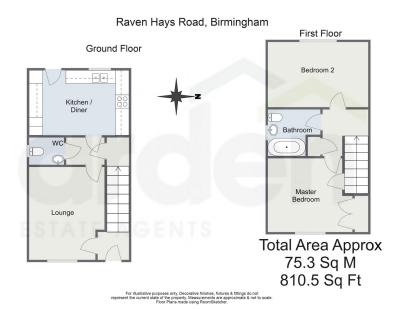

It's who you move with.

• Two Bedrooms

• Lounge

Modern Kitchen/Diner

Downstairs WC

• Family Bathroom

• Entrance Hall

• Rear Garden

• Off Road Parking

Discover the charm of this well-appointed two-bedroom semidetached property in Northfield, Birmingham, featuring off-road parking, a spacious lounge, modern kitchen/diner, downstairs WC, family bathroom, and a serene rear garden. With its prime location and array of amenities, it's the perfect blend of comfort and convenience for modern living.