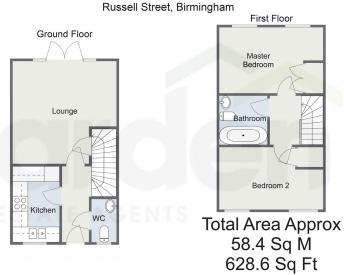

For illustrative purposes only. Decorative finishes, fixtures & fittings do not epresent the current state of the property. Measurements are approximate & not to scale Floor Plans made using Room Skatcher.