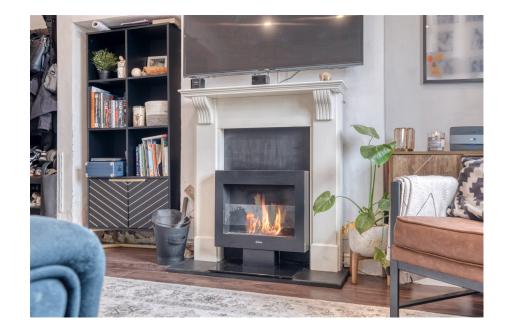

## **Lyndon Road, Rubery, Birmingham, B45 9UP** £200,000

🍋 2 🚰 1 🚍 1

Three Bedrooms

- Open Plan Lounge / Kitchen
- Modern Family Bathroom
- Off Road Parking

- Good Transport Links
- Close to Amenities

Lyndon Road, Rubery First Floor Ground Floor Bathroon Bedroom 2 8 Lounge / Kitchen / Master Study Diner Bedroom **Total Area Approx** 61.9 Sq M 666.3 Sq Ft Rustrative purposes only. Decorative finishes, fixtures & fittings do not current state of the property. Measurements are approximate & not to sca Floor Plans made using RoomSketcher.

A three bedroom end - terraced house situated in Rubery benefiting from off road parking and rear south facing garden . The accommodation in brief comprises;- Hallway ,Modern Open Plan Lounge / Kitchen Diner, Master Bedroom, Bedroom Two, Bedroom Three and Modern Bathroom with an elegant Freestanding Bath.