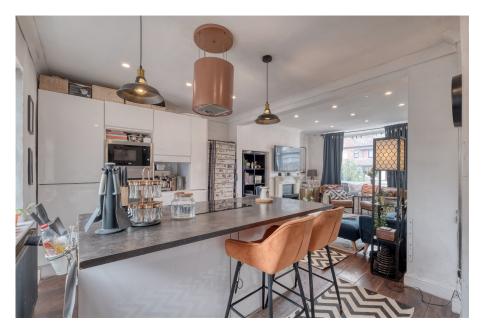

## **Lyndon Road, Rubery, Birmingham, B45 9UP** £200,000

🍋 2 🚰 1 🚍 1

Three Bedrooms

- Open Plan Lounge / Kitchen
- Modern Family Bathroom
- Off Road Parking

- Good Transport Links
- Close to Amenities

Lyndon Road, Rubery First Floor Ground Floor Bathroon Bedroom 2 8 Lounge / Kitchen / Master Study Diner Bedroom **Total Area Approx** 61.9 Sq M 666.3 Sq Ft Rustrative purposes only. Decorative finishes, fixtures & fittings do not current state of the property. Measurements are approximate & not to sca Floor Plans made using RoomSketcher.

A three bedroom end - terraced house situated in Rubery benefiting from off road parking and rear south facing garden . The accommodation in brief comprises;- Hallway ,Modern Open Plan Lounge / Kitchen Diner, Master Bedroom, Bedroom Two, Bedroom Three and Modern Bathroom with an elegant Freestanding Bath.