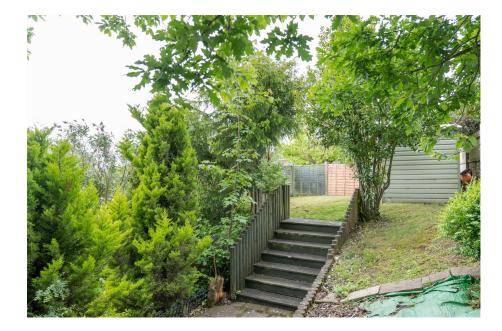

## Outside

The property enjoys a private tiered rear garden with walled patio, steps ascending through mature planting to a lawn with metal shed. Parking includes two allocated spaces directly in front of the bungalow.