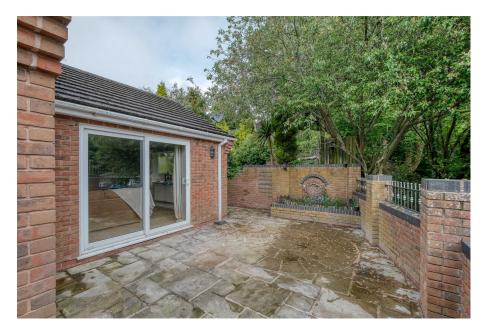

## Description

Upon entering, you are greeted by a welcoming hallway (with guest WC) which in turn leads to the heart of the home, a generously sized lounge filled with natural light, perfect for both relaxing and entertaining, with sliding glazed door to the garden. The modern, open plan kitchen/dining room opens onto the patio and features shaker style cabinetry and high-quality appliances including a range cooker.

## Outside

The property enjoys a private tiered rear garden with walled patio, steps ascending through mature planting to a lawn with metal shed. Parking includes two allocated spaces directly in front of the bungalow.