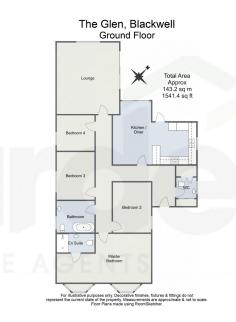

## Services

Mains gas, electricity and water (with water meter). Gas central heating with combi boiler.

WC - 1.53m x 1.67m (5'0" x 5'5") Kitchen / Diner - 4.78m x 6.32m (15'8" x 20'8") max Lounge - 5.41m x 4.72m (17'8" x 15'5") max

Master Bedroom - 7.14m x 3.69m (23'5" x 12'1") max Ensuite - 1.41m x 2.82m (4'7" x 9'3") max Bedroom 2 - 3.8m x 2.88m (12'5" x 9'5") Bedroom 3 - 2.85m x 3.61m (9'4" x 11'10") Bedroom 4 - 2.68m x 2.85m (8'9" x 9'4") Bathroom - 2.39m x 2.81m (7'10" x 9'2")