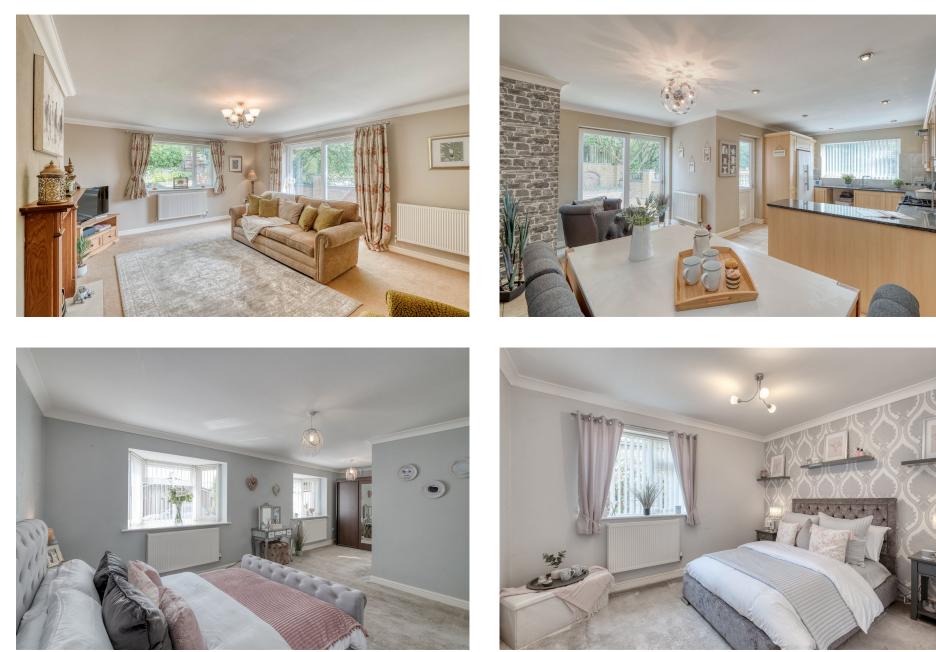

## Description

Upon entering, you are greeted by a welcoming hallway (with guest WC) which in turn leads to the heart of the home, a generously sized lounge filled with natural light, perfect for both relaxing and entertaining, with sliding glazed door to the garden. The modern, open plan kitchen/dining room opens onto the patio and features shaker style cabinetry and high-quality appliances including a range cooker.

There is a substantial double bedroom with dressing area and modern en suite shower room as well as three additional well proportioned bedrooms serviced by a bathroom.