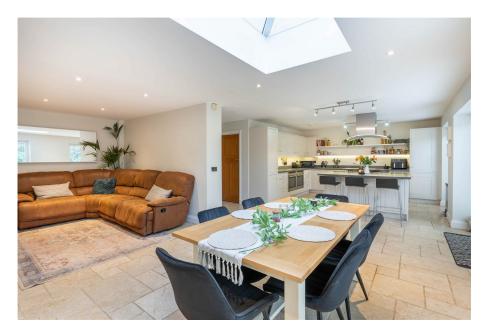

## **Description**

The accommodation comprises: Generous entrance hall with parquet flooring, front sitting room with decorative fireplace surround and a superb open plan kitchen/dining/family room featuring a breakfast island, sky lantern, wood burning stove and three sets of double doors opening onto the garden. Integrated appliances include a cooker, hob, extractor fan, fridge and dishwasher.

A utility room lies adjacent the kitchen which also provides access to a guest WC.

The first floor features three well proportioned double bedrooms, office and a superb contemporary bathroom.