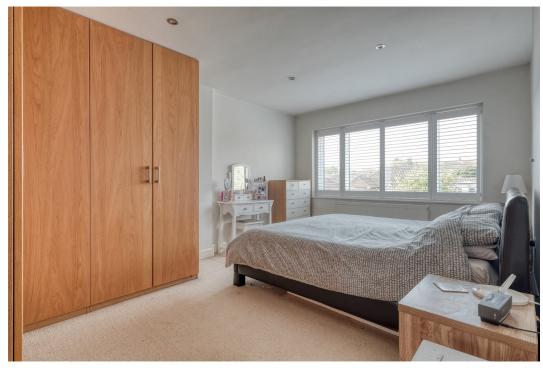

A utility room lies adjacent the kitchen which also provides access to a guest WC.

The first floor features three well proportioned double bedrooms, office and a superb contemporary bathroom.

## **Stairs To First Floor Landing**

Master Bedroom - 4.77m x 3.41m (15'7" x 11'2") Bedroom 2 - 3.52m x 3.41m (11'6" x 11'2") Bedroom 3 - 3m x 2.65m (9'10" x 8'8") Study - 2.12m x 1.38m (6'11" x 4'6") Bathroom - 3.12m x 2.44m (10'2" x 8'0")