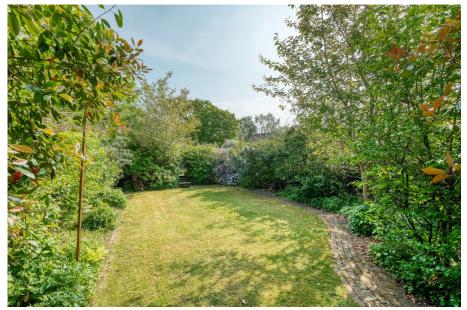

## Outside

The delightful rear garden extends to approximately 37m/121ft and boasts a patio seating area, split level lawn with a range of shrubs within the borders and vegetable garden at the bottom with greenhouse.

- · Stunning family home -Approximately 1,629 sq ft
- Sitting room with decorative
   Utility room and WC fireplace
- · Generous hallway with parquet flooring
- First floor office
- Delightful 37m rear garden