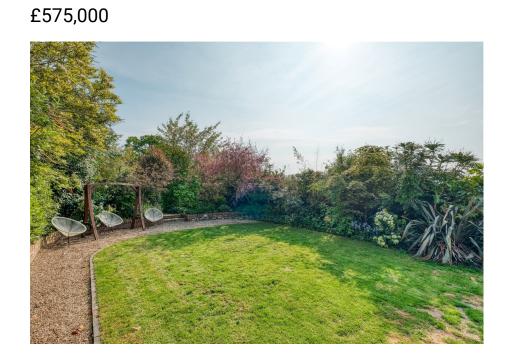

## Outside

The delightful rear garden extends to approximately 37m/121ft and boasts a patio seating area, split level lawn with a range of shrubs within the borders and vegetable garden at the bottom with greenhouse.

- · Stunning family home -Approximately 1,629 sq ft
- Sitting room with decorative
   Utility room and WC fireplace
- · Generous hallway with parquet flooring
- First floor office
- Delightful 37m rear garden