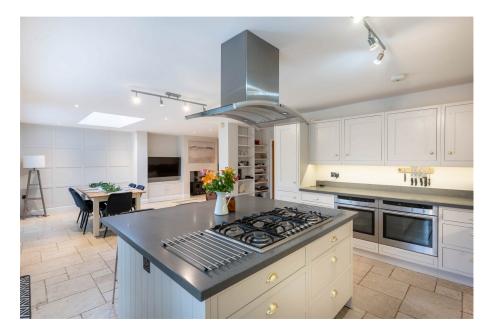

## **Description**

The accommodation comprises: Generous entrance hall with parquet flooring, front sitting room with decorative fireplace surround and a superb open plan kitchen/dining/family room featuring a breakfast island, sky lantern, wood burning stove and three sets of double doors opening onto the garden. Integrated appliances include a cooker, hob, extractor fan, fridge and dishwasher.

- Superb open plan kitchen/ dining/family room
- Three well proportioned double bedrooms
- Superb contemporary bathroom
- · Block paved driveway and garage

For more information on this house or to arrange a viewing please call the office on: