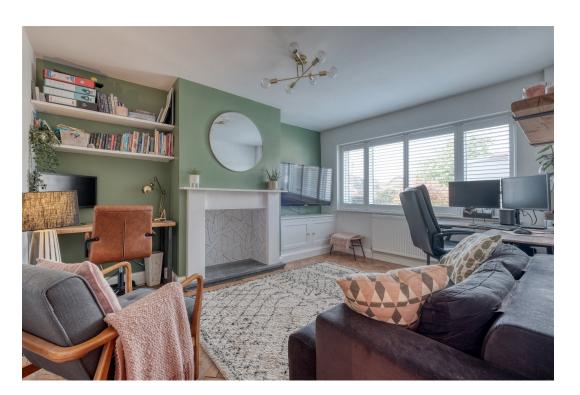

## **Description**

The accommodation comprises: Generous entrance hall with parquet flooring, front sitting room with decorative fireplace surround and a superb open plan kitchen/dining/family room featuring a breakfast island, sky lantern, wood burning stove and three sets of double doors opening onto the garden. Integrated appliances include a cooker, hob, extractor fan, fridge and dishwasher.