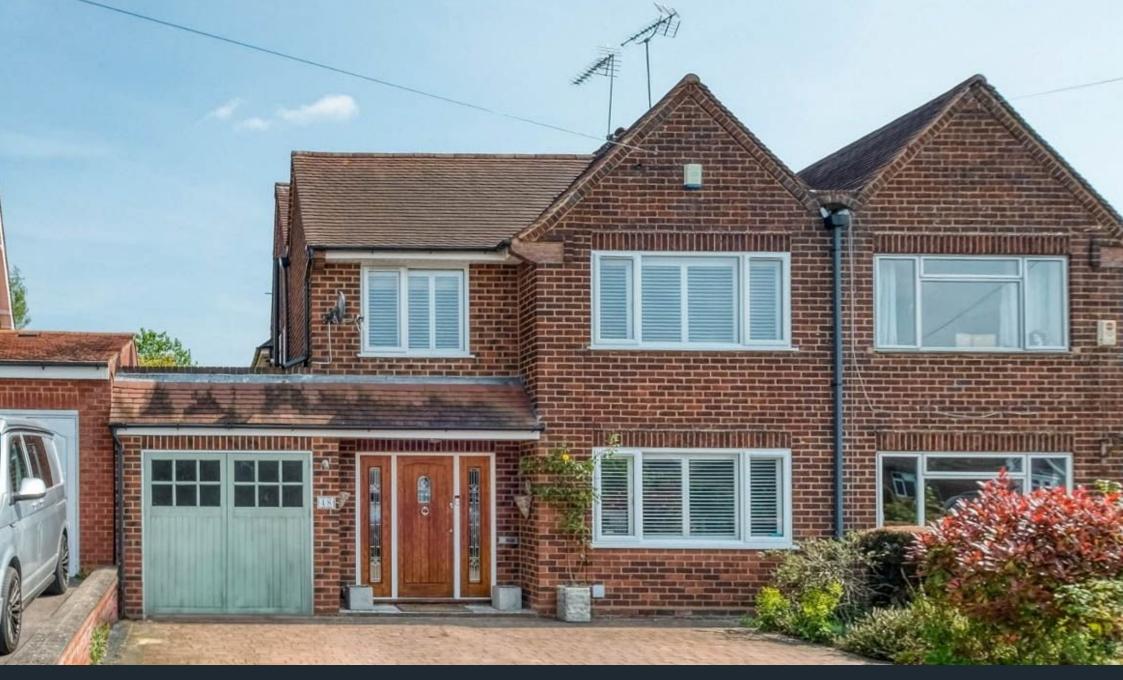

The block paved driveway at the front offers parking for multiple vehicles as well as providing access to the garage.

Garage - 4m x 2.68m (13'1" x 8'9")

Sitting Room - 4.14m x 3.38m (13'6" x 11'1")

Lounge Kitchen Diner - 7.06m x 8.94m (23'1" x 29'3") max

- · Stunning family home -Approximately 1,629 sq ft
- Sitting room with decorative
   Utility room and WC fireplace
- · Generous hallway with parquet flooring
- First floor office
- Delightful 37m rear garden

- Superb open plan kitchen/ dining/family room
- Three well proportioned double bedrooms
- Superb contemporary bathroom
- · Block paved driveway and garage

For more information on this house or to arrange a viewing please call the office on: