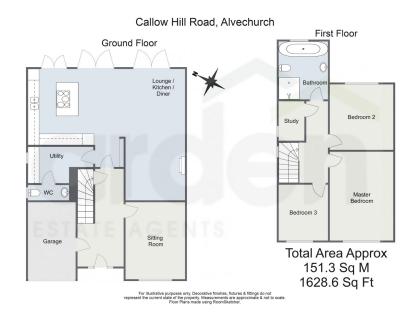

## **Description**

The accommodation comprises: Generous entrance hall with parquet flooring, front sitting room with decorative fireplace surround and a superb open plan kitchen/dining/family room featuring a breakfast island, sky lantern, wood burning stove and three sets of double doors opening onto the garden. Integrated appliances include a cooker, hob, extractor fan, fridge and dishwasher.

A utility room lies adjacent the kitchen which also provides access to a guest WC.

The first floor features three well proportioned double bedrooms, office and a superb contemporary bathroom.

The block paved driveway at the front offers parking for multiple vehicles as well as providing access to the garage.

Garage - 4m x 2.68m (13'1" x 8'9")

Sitting Room - 4.14m x 3.38m (13'6" x 11'1")

Lounge Kitchen Diner - 7.06m x 8.94m (23'1" x 29'3") max

Utility Room - 3.46m x 1.95m (11'4" x 6'4") max

WC - 2.17m x 0.87m (7'1" x 2'10")

## **Stairs To First Floor Landing**

Master Bedroom - 4.77m x 3.41m (15'7" x 11'2") Bedroom 2 - 3.52m x 3.41m (11'6" x 11'2") Bedroom 3 - 3m x 2.65m (9'10" x 8'8") Study - 2.12m x 1.38m (6'11" x 4'6") Bathroom - 3.12m x 2.44m (10'2" x 8'0")