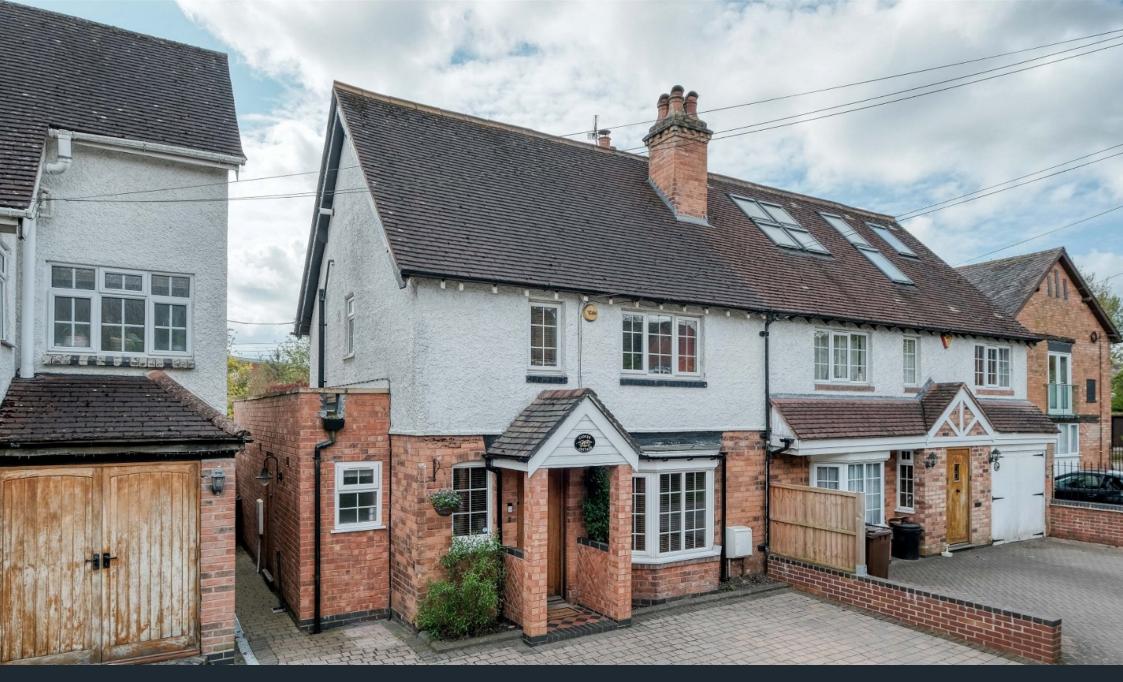

## Summary

A charming two/three bedroom Victorian cottage enjoying a harmonious blend of timeless character and modern comfort, set on the edge of open countryside yet easy access to the local train station, amenities, excellent schooling and motorway network. The immaculate accommodation boasts an extended open plan kitchen/dining room with sky lantern and bi-folding doors, generous lounge, utility and a SOUTH EASTERLY rear garden with impressive garden office.

Parking includes a block paved driveway at the front suitable for two vehicles.

- · Charming Victorian Home with Modern Interior
- · Just 0.3 Miles from the Centre of Alvechurch
- Extended Open Plan Kitchen/ Two Double Bedrooms and Diner and Utility
- Second Floor Loft Conversion South Easterly Rear Garden
- · Front Driveway for Two **Vehicles**