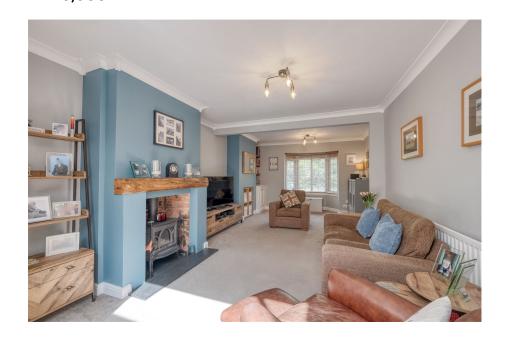

## **Description**

The accommodation comprises: Brick storm porch with Victorian tile step, entrance hall, generous lounge enjoying a wood burning stove and a superb extended open plan kitchen/dining room with breakfast bar, sky lantern and bi-folding doors to the garden. Integrated kitchen appliances include a double oven, warming drawer, electric hob and extractor fan. A useful utility room is located adjacent the kitchen and provides access to a guest WC.

- · Set on the Edge of Open Countryside
- · Generous Lounge with Wood **Burning Stove**
- House Bathroom
- with Impressive Office

For more information on this house or to arrange a viewing please call the office on: