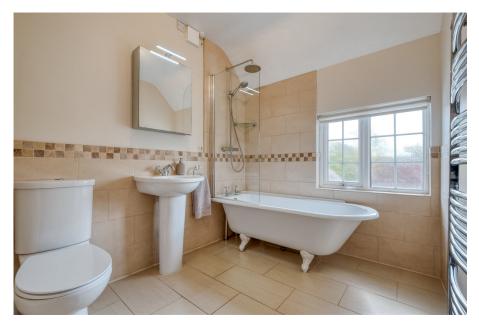

The first floor features two double bedrooms (one including freestanding wardrobes), bathroom with roll top bath and the second floor loft conversion is currently set up as a bedroom with two velux windows and eaves storage.