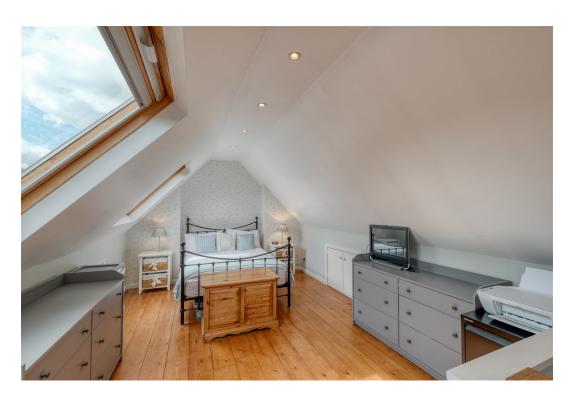

The first floor features two double bedrooms (one including freestanding wardrobes), bathroom with roll top bath and the second floor loft conversion is currently set up as a bedroom with two velux windows and eaves storage.