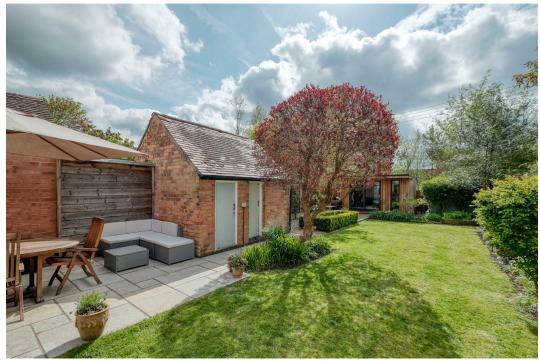

## Outside

The beautiful south easterly rear garden features an entertaining terrace, lawn with planted borders, brick built potting shed and storage and an impressive timber clad garden office with double glazing, lighting and electric - the perfect answer to working from home, all year round.