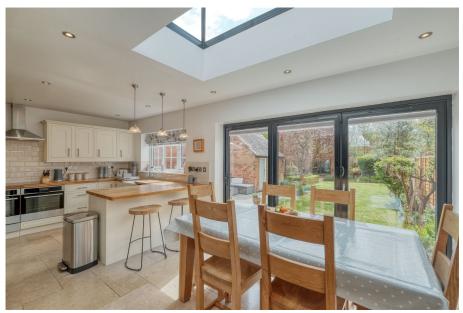

## Summary

A charming two/three bedroom Victorian cottage enjoying a harmonious blend of timeless character and modern comfort, set on the edge of open countryside yet easy access to the local train station, amenities, excellent schooling and motorway network. The immaculate accommodation boasts an extended open plan kitchen/dining room with sky lantern and bi-folding doors, generous lounge, utility and a SOUTH EASTERLY rear garden with impressive garden office.

## **Description**

The accommodation comprises: Brick storm porch with Victorian tile step, entrance hall, generous lounge enjoying a wood burning stove and a superb extended open plan kitchen/dining room with breakfast bar, sky lantern and bi-folding doors to the garden. Integrated kitchen appliances include a double oven, warming drawer, electric hob and extractor fan. A useful utility room is located adjacent the kitchen and provides access to a guest WC.