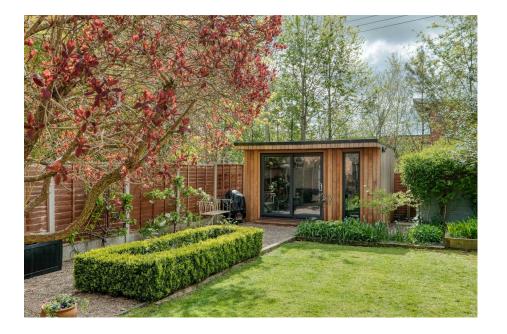

## Outside

The beautiful south easterly rear garden features an entertaining terrace, lawn with planted borders, brick built potting shed and storage and an impressive timber clad garden office with double glazing, lighting and electric - the perfect answer to working from home, all year round.