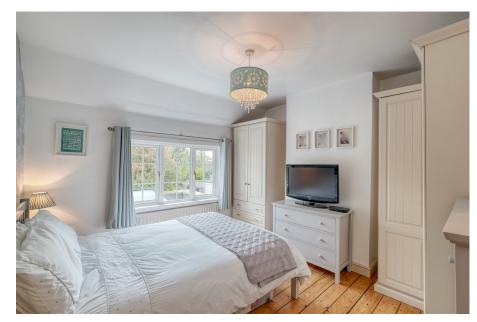

The first floor features two double bedrooms (one including freestanding wardrobes), bathroom with roll top bath and the second floor loft conversion is currently set up as a bedroom with two velux windows and eaves storage.