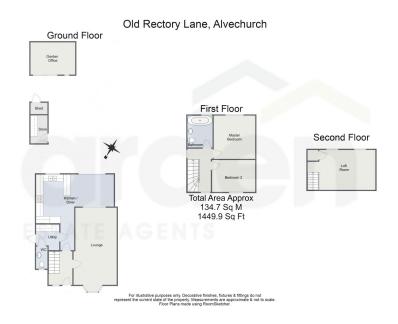

## **Description**

The accommodation comprises: Brick storm porch with Victorian tile step, entrance hall, generous lounge enjoying a wood burning stove and a superb extended open plan kitchen/dining room with breakfast bar, sky lantern and bi-folding doors to the garden. Integrated kitchen appliances include a double oven, warming drawer, electric hob and extractor fan. A useful utility room is located adjacent the kitchen and provides access to a guest WC.

The first floor features two double bedrooms (one including freestanding wardrobes), bathroom with roll top bath and the second floor loft conversion is currently set up as a bedroom with two velux windows and eaves storage.