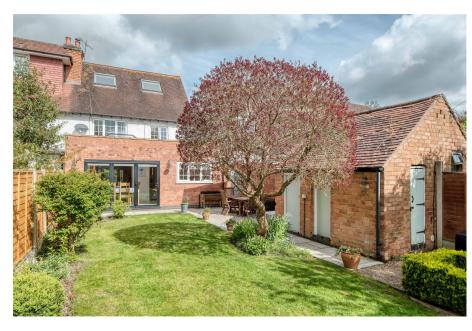

## Outside

The beautiful south easterly rear garden features an entertaining terrace, lawn with planted borders, brick built potting shed and storage and an impressive timber clad garden office with double glazing, lighting and electric - the perfect answer to working from home, all year round.

Parking includes a block paved driveway at the front suitable for two vehicles.

- · Charming Victorian Home with Modern Interior
- · Just 0.3 Miles from the Centre of Alvechurch
- Extended Open Plan Kitchen/ Two Double Bedrooms and Diner and Utility
- Second Floor Loft Conversion South Easterly Rear Garden
- · Front Driveway for Two **Vehicles**