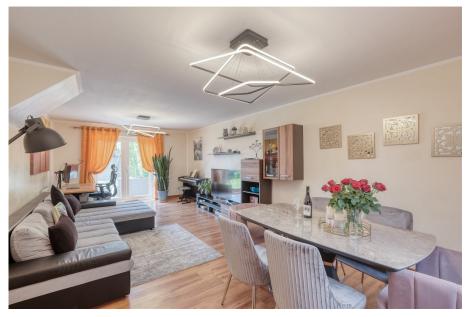

**Description**: Stepping through the entrance, you're greeted by a spacious hallway, providing the first glimpse of the property's generous dimensions. This hallway is notably larger than those found in most homes, setting the tone for the ample space that lies ahead. Continuity in design is evident, reflecting a cohesive and tasteful décor theme that endures from the first step. Positioned conveniently to the left, a downstairs toilet adds practicality to the layout. To the right, the expansive lounge diner awaits, stretching across the width of the property. Versatility reigns here; whether it's hosting gatherings, spending time with family, or creating a productive home office corner, this area adapts effortlessly. French doors seamlessly connect this space to the rear garden, inviting indoor-outdoor living during those warmer days. At the rear, the kitchen awaits, upgraded with additional cabinets providing ample storage solutions. Equipped with modern amenities including a builtin oven, hob, extractor, and enhanced mixer tap, culinary endeavours are made a breeze. Convenient garden access enhances the kitchen's functionality and charm.