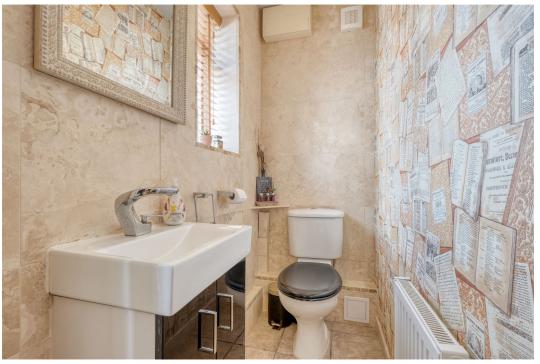

**Description**: Stepping through the entrance, you're greeted by a spacious hallway, providing the first glimpse of the property's generous dimensions. This hallway is notably larger than those found in most homes, setting the tone for the ample space that lies ahead. Continuity in design is evident, reflecting a cohesive and tasteful décor theme that endures from the first step. Positioned conveniently to the left, a downstairs toilet adds practicality to the layout. To the right, the expansive lounge diner awaits, stretching across the width of the property. Versatility reigns here; whether it's hosting gatherings, spending time with family, or creating a productive home office corner, this area adapts effortlessly. French doors seamlessly connect this space to the rear garden, inviting indoor-outdoor living during those warmer days. At the rear, the kitchen awaits, upgraded with additional cabinets providing ample storage solutions. Equipped with modern amenities including a builtin oven, hob, extractor, and enhanced mixer tap, culinary endeavours are made a breeze. Convenient garden access enhances the kitchen's functionality and charm.

Ascending to the first floor, a spacious landing guides you to three bedrooms and a family bathroom. The master bedroom boasts a private ensuite, lavishly tiled and featuring a shower, sink, and w/c. Reflecting the attention to detail throughout this home, the family bathroom has been renovated in keeping with the ensuite and downstairs w/c. it offers both style and functionality, boasting space for a tumble dryer and plumbing for a washing machine, negating the need for a utility. The bathroom also benefits from a w/c, sink and bath. All three bedrooms exude comfort and serenity, with the master and second bedroom enjoying front aspect views while the third bedroom overlooks the tranquil rear. Each bedroom accommodates double beds, ensuring ample space for rest and relaxation.