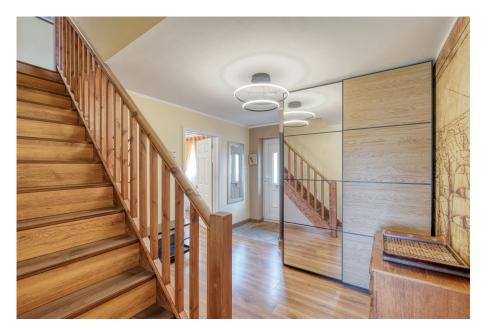

**Description**: Stepping through the entrance, you're greeted by a spacious hallway, providing the first glimpse of the property's generous dimensions. This hallway is notably larger than those found in most homes, setting the tone for the ample space that lies ahead. Continuity in design is evident, reflecting a cohesive and tasteful décor theme that endures from the first step. Positioned conveniently to the left, a downstairs toilet adds practicality to the layout. To the right, the expansive lounge diner awaits, stretching across the width of the property. Versatility reigns here; whether it's hosting gatherings, spending time with family, or creating a productive home office corner, this area adapts effortlessly. French doors seamlessly connect this space to the rear garden, inviting indoor-outdoor living during those warmer days. At the rear, the kitchen awaits, upgraded with additional cabinets providing ample storage solutions. Equipped with modern amenities including a builtin oven, hob, extractor, and enhanced mixer tap, culinary endeavours are made a breeze. Convenient garden access enhances the kitchen's functionality and charm.