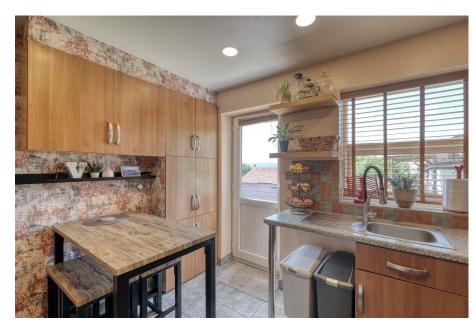

**Description**: Stepping through the entrance, you're greeted by a spacious hallway, providing the first glimpse of the property's generous dimensions. This hallway is notably larger than those found in most homes, setting the tone for the ample space that lies ahead. Continuity in design is evident, reflecting a cohesive and tasteful décor theme that endures from the first step. Positioned conveniently to the left, a downstairs toilet adds practicality to the layout. To the right, the expansive lounge diner awaits, stretching across the width of the property. Versatility reigns here; whether it's hosting gatherings, spending time with family, or creating a productive home office corner, this area adapts effortlessly. French doors seamlessly connect this space to the rear garden, inviting indoor-outdoor living during those warmer days. At the rear, the kitchen awaits, upgraded with additional cabinets providing ample storage solutions. Equipped with modern amenities including a builtin oven, hob, extractor, and enhanced mixer tap, culinary endeavours are made a breeze. Convenient garden access enhances the kitchen's functionality and charm.