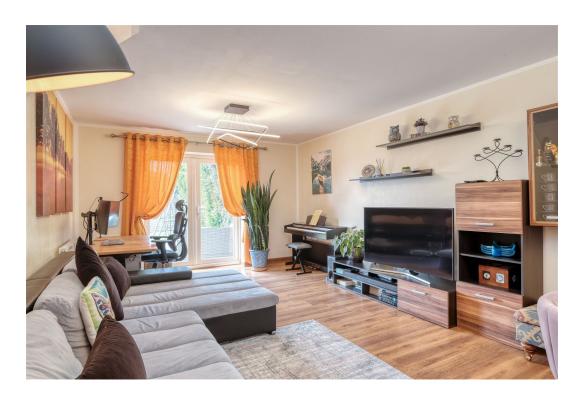

**Description**: Stepping through the entrance, you're greeted by a spacious hallway, providing the first glimpse of the property's generous dimensions. This hallway is notably larger than those found in most homes, setting the tone for the ample space that lies ahead. Continuity in design is evident, reflecting a cohesive and tasteful décor theme that endures from the first step. Positioned conveniently to the left, a downstairs toilet adds practicality to the layout. To the right, the expansive lounge diner awaits, stretching across the width of the property. Versatility reigns here; whether it's hosting gatherings, spending time with family, or creating a productive home office corner, this area adapts effortlessly. French doors seamlessly connect this space to the rear garden, inviting indoor-outdoor living during those warmer days. At the rear, the kitchen awaits, upgraded with additional cabinets providing ample storage solutions. Equipped with modern amenities including a builtin oven, hob, extractor, and enhanced mixer tap, culinary endeavours are made a breeze. Convenient garden access enhances the kitchen's functionality and charm.