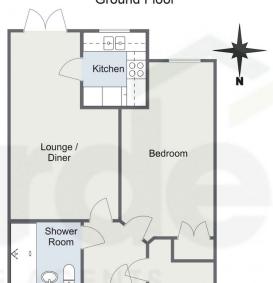

## Pegasus Court, Union Road, Solihull Ground Floor

Total Area Approx 48.4 Sq M 521.0 Sq Ft

For illustrative purposes only. Decorative finishes, fixtures & fittings do not epresent the current state of the property. Measurements are approximate & not to scale.