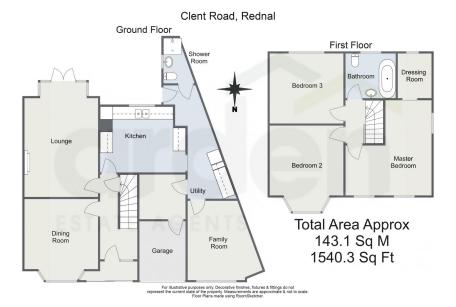

It's who you move with.

Four Bedrooms

Spacious Lounge

• Dining Room

Kitchen

• Family Room

Utility Room

Two Bathrooms

• Driveway for Off Road Parking

Rear Garden

Garage

Presenting this beautiful three-bedroom semi-detached residence nestled in Rubery, Birmingham. This property boasts a private driveway for off-road parking, accompanied by a garage. Inside, discover a spacious lounge, a well-appointed kitchen, two additional reception rooms for versatile living spaces, a convenient utility area, two bathrooms for ultimate comfort. Outside, enjoy both front and rear gardens, completing this idyllic setting for your next chapter.