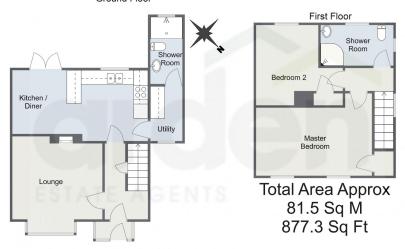

## Cropredy Road, Birmignham Ground Floor

For illustrative purposes only. Decorative finishes, fixtures & fittings do not represent the current state of the property. Measurements are approximate & not to scale