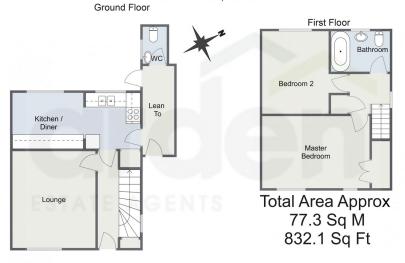

## Meadvale Road, Rednal

For illustrative purposes only. Decorative finishes, fixtures & fittings do not represent the current state of the property. Measurements are approximate & not to scale

rtps:/find-energy-certificate.service.gov.uk/energy-certificate/0281-3037-6205-9784-72047prin