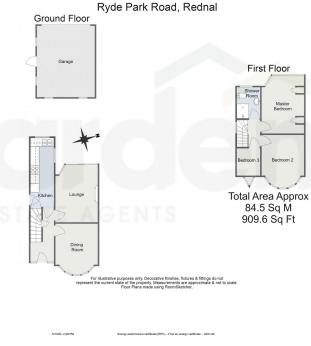

## **Ryde Park Road, Rednal, Birmingham, B45 8RG** £240,000

**▶** 3 **▶** 1 **№** 2

- Three Bedroom
- Kitchen with Integrated Appliances
- Shower Room
- Off Road Parking

• Garage

• Dining Room

Rear Garden

• Lounge with a Featured Fireplace

A well kept three-bedroom semi-detached property featuring a cosy lounge, second reception room, kitchen with integrated appliances, shower room, and a rear garden with a garage, all situated in Rednal, Birmingham. This residence promises a blend of functionality and charm in a sought-after location.