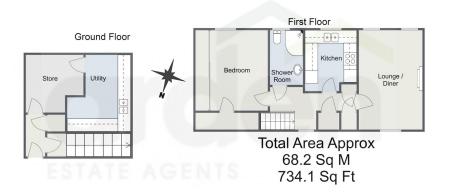

For illustrative purposes only. Decorative finishes, fixtures & fittings do not represent the current state of the property. Measurements are approximate & not to scale

A well presented one bedroom flat, offered with ground floor storage space, situated in Frankley. The accommodation, in brief, features:- Entrance Hall, Storage Area One, Storage Area Two, Stairs to First Floor Landing, Lounge, Re-Fitted Kitchen with Integrated Oven, Gas Hob and Extractor, Double Bedroom and Bathroom.