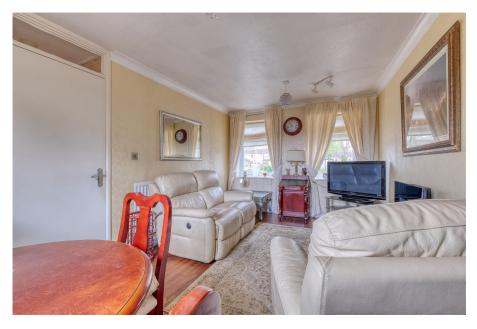

• One Bedroom

• Lounge

Kitchen

• Shower Room

• Ample Storage / Utility

• Allocated Parking

• Close to Amenities

• Good Transport Links

For illustrative purposes only. Decorative finishes, fixtures & fittings do not represent the current state of the property. Measurements are approximate & not to scale

A well presented one bedroom flat, offered with ground floor storage space, situated in Frankley. The accommodation, in brief, features:- Entrance Hall, Storage Area One, Storage Area Two, Stairs to First Floor Landing, Lounge, Re-Fitted Kitchen with Integrated Oven, Gas Hob and Extractor, Double Bedroom and Bathroom.