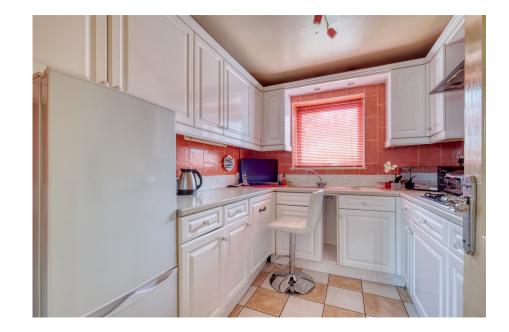

For illustrative purposes only. Decorative finishes, fixtures & fittings do not represent the current state of the property. Measurements are approximate & not to scale

A well presented one bedroom flat, offered with ground floor storage space, situated in Frankley. The accommodation, in brief, features:- Entrance Hall, Storage Area One, Storage Area Two, Stairs to First Floor Landing, Lounge, Re-Fitted Kitchen with Integrated Oven, Gas Hob and Extractor, Double Bedroom and Bathroom.