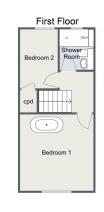

The first floor boasts a boutique hotel-inspired double bedroom with freestanding bath, second bedroom (with built in cupboard) and a stylish shower room.

## **Room Dimensions**

Living Room 4.17m x 3.68m (13'8" x 12'0") Kitchen/Diner 3.87m x 3.68m (12'8" x 12'0")

Bedroom 1 3.83m x 3.67m (12'6" x 12'0") Bedroom 2 3.01m x 1.87m (9'10" x 6'1") Shower Room 2.03m x 1.66m (6'7" x 5'5")

Total Approximate Area: 59.5 sq. m (640.45 sq. ft)

For more information on this house or to arrange a viewing please call the office on: 0121 447 8300

Alternatively, you can scan the QR to view all of the details of this property online.