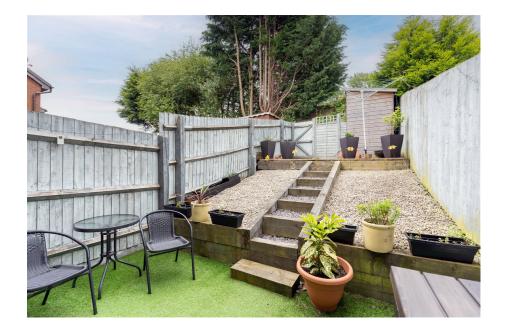

### Outside

Externally, the property features a low maintenance rear garden enjoying a south easterly aspect with astro turf seating area, steps ascending through a stone chipped bank leading to a patio with shed. A garden gate provides access along the back of the neighbouring houses to the front. Two owned parking spaces are located directly opposite the property.