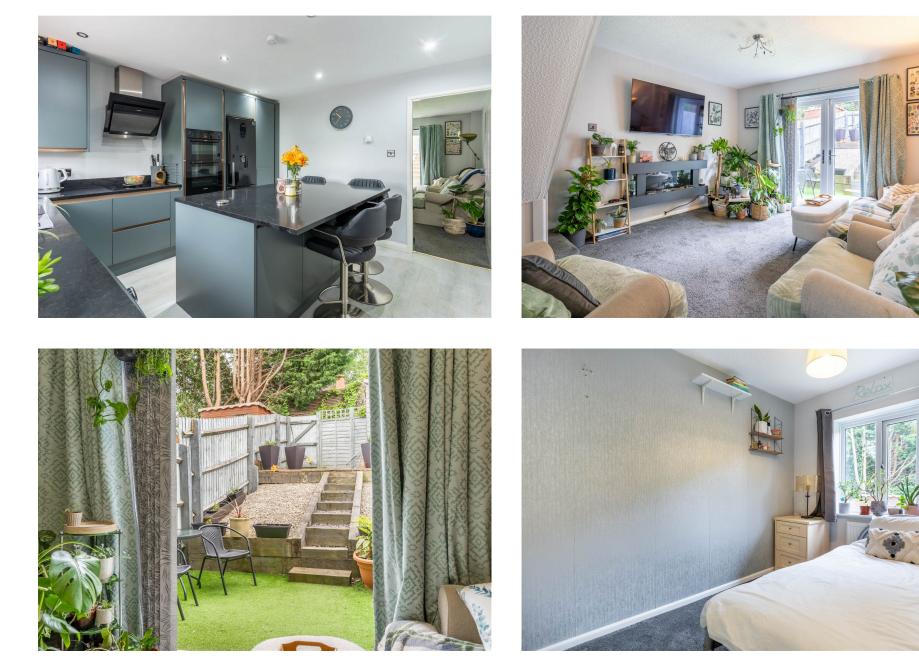

### Description

The ground floor accommodation comprises a stunning kitchen/ dining room fetauring high quality units, BOSCH integrated appliances and a fantastic sociable central island suitable for several diners. The adjoining lounge enjoys an electronic remote controlled fire and french doors to the garden.

### Outside

Externally, the property features a low maintenance rear garden enjoying a south easterly aspect with astro turf seating area, steps ascending through a stone chipped bank leading to a patio with shed. A garden gate provides access along the back of the neighbouring houses to the front. Two owned parking spaces are located directly opposite the property.