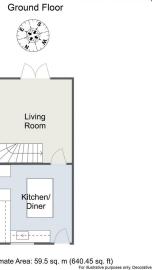

### Description

The ground floor accommodation comprises a stunning kitchen/ dining room fetauring high quality units, BOSCH integrated appliances and a fantastic sociable central island suitable for several diners. The adjoining lounge enjoys an electronic remote controlled fire and french doors to the garden.

## **Room Dimensions**

Living Room 4.17m x 3.68m (13'8" x 12'0") Kitchen/Diner 3.87m x 3.68m (12'8" x 12'0")

Bedroom 1 3.83m x 3.67m (12'6" x 12'0") Bedroom 2 3.01m x 1.87m (9'10" x 6'1") Shower Room 2.03m x 1.66m (6'7" x 5'5")

Total Approximate Area: 59.5 sq. m (640.45 sq. ft)

For more information on this house or to arrange a viewing please call the office on: 0121 447 8300

Alternatively, you can scan the QR to view all of the details of this property online.