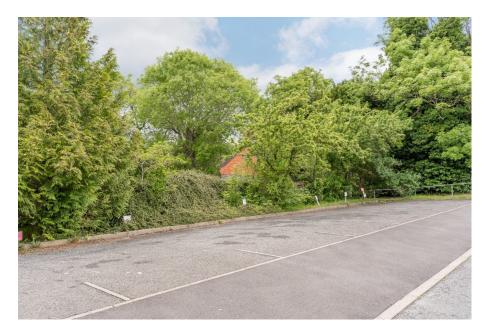

### Outside

Externally, the property features a low maintenance rear garden enjoying a south easterly aspect with astro turf seating area, steps ascending through a stone chipped bank leading to a patio with shed. A garden gate provides access along the back of the neighbouring houses to the front. Two owned parking spaces are located directly opposite the property.