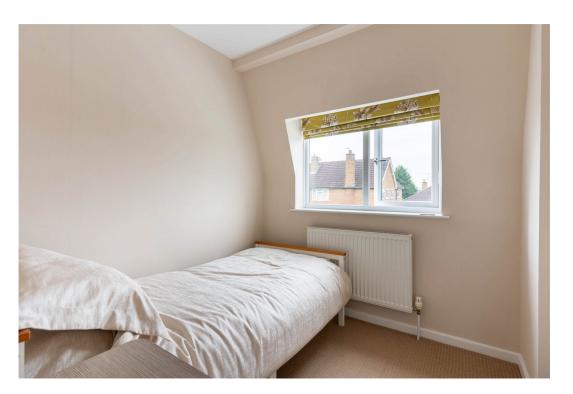

The first floor offers two double bedrooms (both with fitted wardrobes and one with views of the garden), single bedroom and modern family bathroom with corner bath, shower enclosure and separate WC.

The property is equipped with a 'Hive' smart thermostat.

## **Room Dimensions**

Lounge/Diner: 24' 2" (into bay) x 11' 11" (max) (7.39m x 3.64m)

Kitchen: 9' 10" x 8' 3" (3.02m x 2.53m)

Tandem Garage: 24' 5" x 8' 9" (7.46m x 2.69m)

Bedroom One: 11' 10" x 10' 9" (3.63m x 3.30m) Bedroom Two: 9' 10" x 9' 11" (3.01m x 3.03m) Bedroom Three: 7' 8" x 7' 7" (2.35m x 2.32m)