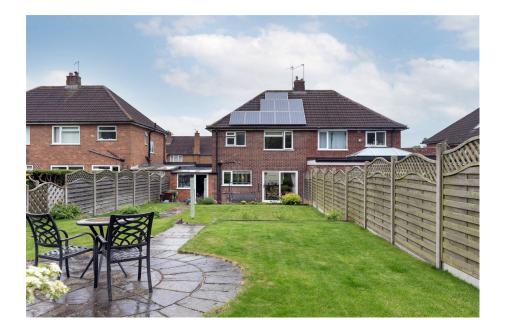

## Outside

The beautifully landscaped rear garden features a patio dining area, two tiered lawns, timber planters, fenced boundaries and boasts a south westerly aspect. The sizeable block paved driveway at the front provides off road parking with EV charging point and access to the tandem garage.

The property also benefits from 2.16KW photovoltaic solar panels which are fully owned and used for electricity generation.