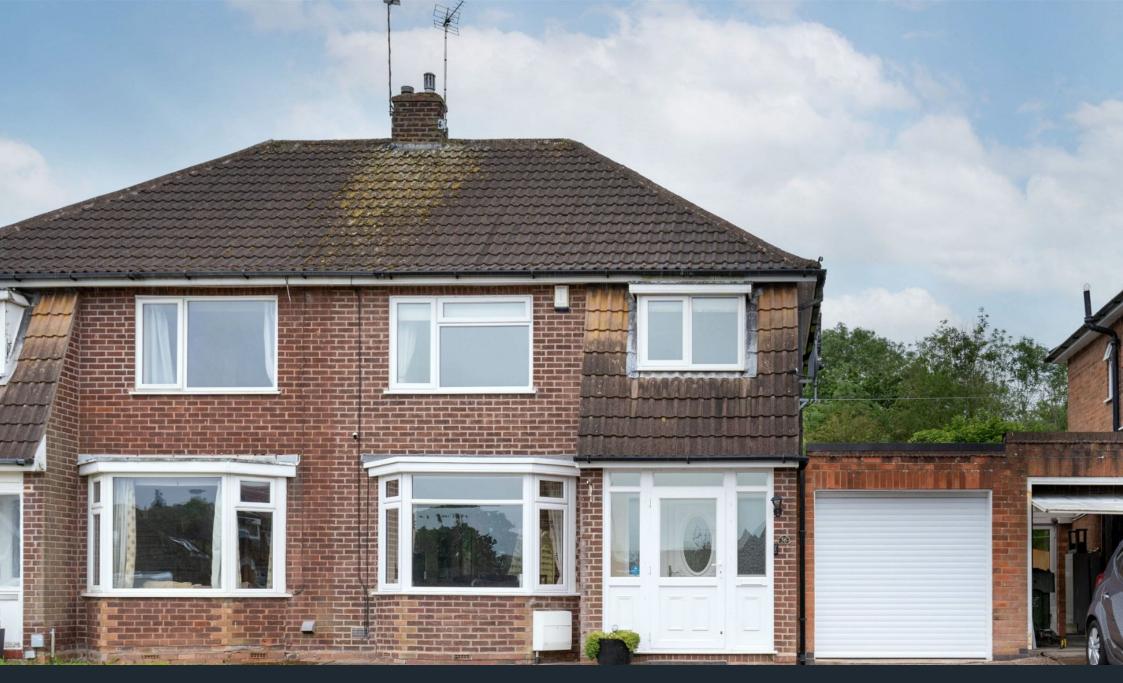

## Outside

The beautifully landscaped rear garden features a patio dining area, two tiered lawns, timber planters, fenced boundaries and boasts a south westerly aspect. The sizeable block paved driveway at the front provides off road parking with EV charging point and access to the tandem garage.

The property also benefits from 2.16KW photovoltaic solar panels which are fully owned and used for electricity generation.