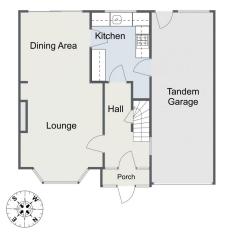

## **Description**

The accommodation comprises: Enclosed porch, entrance hall with under stairs storage cupboard, delightful open aspect lounge/dining room with gas living flame fire and sliding door onto the patio and kitchen overlooking the garden with integrated oven, gas hob, extractor fan and alcove suitable for a freestanding fridge/freezer. The kitchen also provides internal access into the garage with a useful utility area at the back.

## **Room Dimensions**

Lounge/Diner: 24' 2" (into bay) x 11' 11" (max) (7.39m x 3.64m)

Kitchen: 9' 10" x 8' 3" (3.02m x 2.53m)

Tandem Garage: 24' 5" x 8' 9" (7.46m x 2.69m)

Bedroom One: 11' 10" x 10' 9" (3.63m x 3.30m) Bedroom Two: 9' 10" x 9' 11" (3.01m x 3.03m) Bedroom Three: 7' 8" x 7' 7" (2.35m x 2.32m)

Garden

Branden Road, Alvechurch Ground Floor

Total Approximate Area (Including Garage): 101.6 sq. m (1,093.61 sq. ft)

For more information on this house or to arrange a viewing please call the office on: