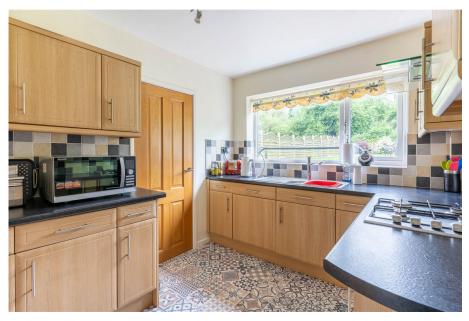

## **Description**

The accommodation comprises: Enclosed porch, entrance hall with under stairs storage cupboard, delightful open aspect lounge/dining room with gas living flame fire and sliding door onto the patio and kitchen overlooking the garden with integrated oven, gas hob, extractor fan and alcove suitable for a freestanding fridge/freezer. The kitchen also provides internal access into the garage with a useful utility area at the back.