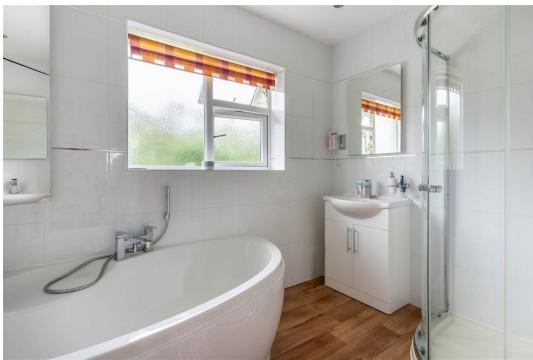

The first floor offers two double bedrooms (both with fitted wardrobes and one with views of the garden), single bedroom and modern family bathroom with corner bath, shower enclosure and separate WC.

The property is equipped with a 'Hive' smart thermostat.

Bathroom: 6' 3" x 8' 3" (1.93m x 2.53m)

- Delightful Open Aspect · Kitchen Overlooking the Lounge/Diner with Gas Living Flame Fire
- Two Double Bedrooms Both Single Bedroom with Fitted Wardrobes
- Modern Family Bathroom and
  Beautifully Landscaped Separate WC South Westerly Rear Garden
- Tandem Garage with Utility
  Block Paved Driveway Area
- Easy Access to Alvechurch Train Station and Amenities
- Solar Panels