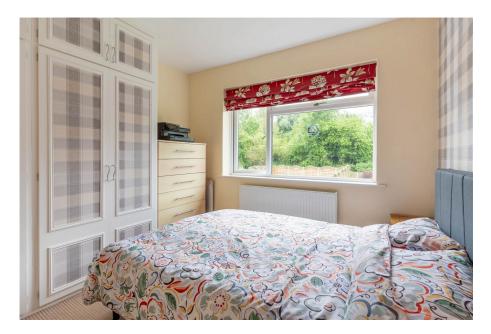

The first floor offers two double bedrooms (both with fitted wardrobes and one with views of the garden), single bedroom and modern family bathroom with corner bath, shower enclosure and separate WC.

The property is equipped with a 'Hive' smart thermostat.

## **Room Dimensions**

Lounge/Diner: 24' 2" (into bay) x 11' 11" (max) (7.39m x 3.64m)

Kitchen: 9' 10" x 8' 3" (3.02m x 2.53m)

Tandem Garage: 24' 5" x 8' 9" (7.46m x 2.69m)

Bedroom One: 11' 10" x 10' 9" (3.63m x 3.30m) Bedroom Two: 9' 10" x 9' 11" (3.01m x 3.03m) Bedroom Three: 7' 8" x 7' 7" (2.35m x 2.32m)