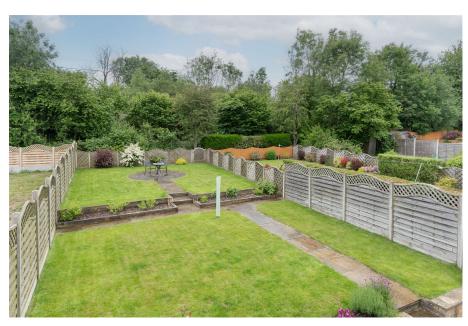

## Outside

The beautifully landscaped rear garden features a patio dining area, two tiered lawns, timber planters, fenced boundaries and boasts a south westerly aspect. The sizeable block paved driveway at the front provides off road parking with EV charging point and access to the tandem garage.

Garden

Branden Road, Alvechurch Ground Floor

Total Approximate Area (Including Garage): 101.6 sq. m (1,093.61 sq. ft)

For more information on this house or to arrange a viewing please call the office on: