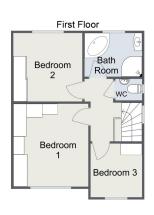

The first floor offers two double bedrooms (both with fitted wardrobes and one with views of the garden), single bedroom and modern family bathroom with corner bath, shower enclosure and separate WC.

The property is equipped with a 'Hive' smart thermostat.

## **Room Dimensions**

Lounge/Diner: 24' 2" (into bay) x 11' 11" (max) (7.39m x 3.64m)

Kitchen: 9' 10" x 8' 3" (3.02m x 2.53m)

Tandem Garage: 24' 5" x 8' 9" (7.46m x 2.69m)

Bedroom One: 11' 10" x 10' 9" (3.63m x 3.30m) Bedroom Two: 9' 10" x 9' 11" (3.01m x 3.03m) Bedroom Three: 7' 8" x 7' 7" (2.35m x 2.32m)

Bathroom: 6' 3" x 8' 3" (1.93m x 2.53m)

- Delightful Open Aspect · Kitchen Overlooking the Lounge/Diner with Gas Living Flame Fire
- Two Double Bedrooms Both Single Bedroom with Fitted Wardrobes
- Modern Family Bathroom and
  Beautifully Landscaped Separate WC South Westerly Rear Garden
- Tandem Garage with Utility
  Block Paved Driveway Area
- Easy Access to Alvechurch Train Station and Amenities
- Solar Panels