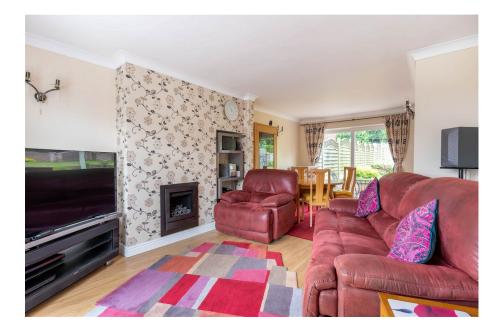

## **Description**

The accommodation comprises: Enclosed porch, entrance hall with under stairs storage cupboard, delightful open aspect lounge/dining room with gas living flame fire and sliding door onto the patio and kitchen overlooking the garden with integrated oven, gas hob, extractor fan and alcove suitable for a freestanding fridge/freezer. The kitchen also provides internal access into the garage with a useful utility area at the back.