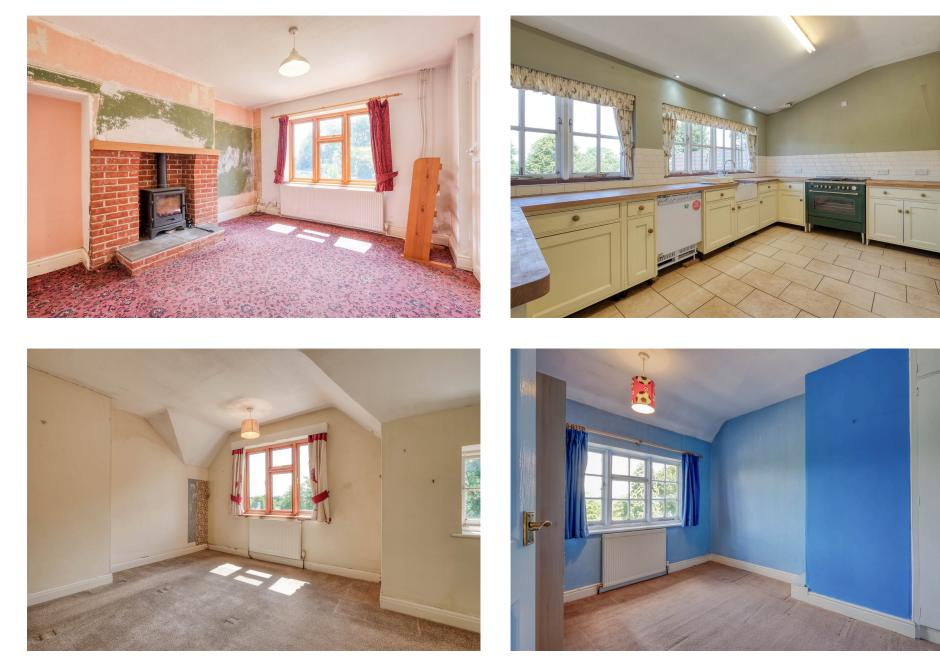

The property features a recently installed Worcester boiler, fitted within the last two years. Inside, the accommodation includes an entrance porch, a hallway with stairs leading to the first floor, a lounge with a newly fitted log burning stove and built-in under-stairs storage, a second reception room, and a breakfast kitchen equipped with a range of wall and base units, an integrated fridge, and space for a range oven. Additionally, there is a utility room with a separate WC and access to both the front and rear. Upstairs, the first floor landing leads to a spacious master bedroom, a second double bedroom, and a bathroom.

## **Room Dimensions:**

Lounge  $3.83m \times 3.81m (12'6" \times 12'6") \max$ Dining Room  $3.17m \times 2.48m (10'4" \times 8'1") \max$ Kitchen  $4.57m \times 3m (14'11" \times 9'10")$ Utility Room  $1.85m \times 4.12m (6'0" \times 13'6")$ Stairs To First Floor Master Bedroom  $4.78m \times 3.22m (15'8" \times 10'6") \max$ Bedroom  $2 2.82m \times 3.06m (9'3" \times 10'0") \max$ Bathroom  $1.82m \times 2.1m (5'11" \times 6'10")$ 