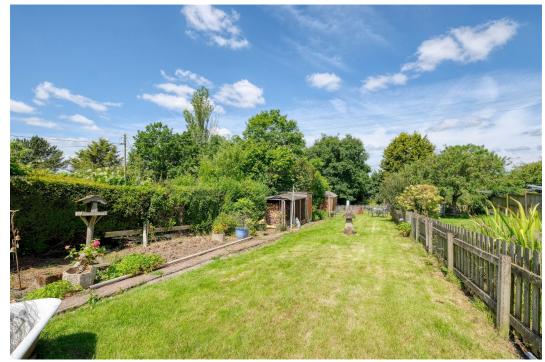

Outside, the property boasts a delightful rear garden featuring a paved patio, a well-maintained lawn, and planted borders along the fenced and hedged boundaries. The garden extends beyond a picket fence and further features a log store and timber store.