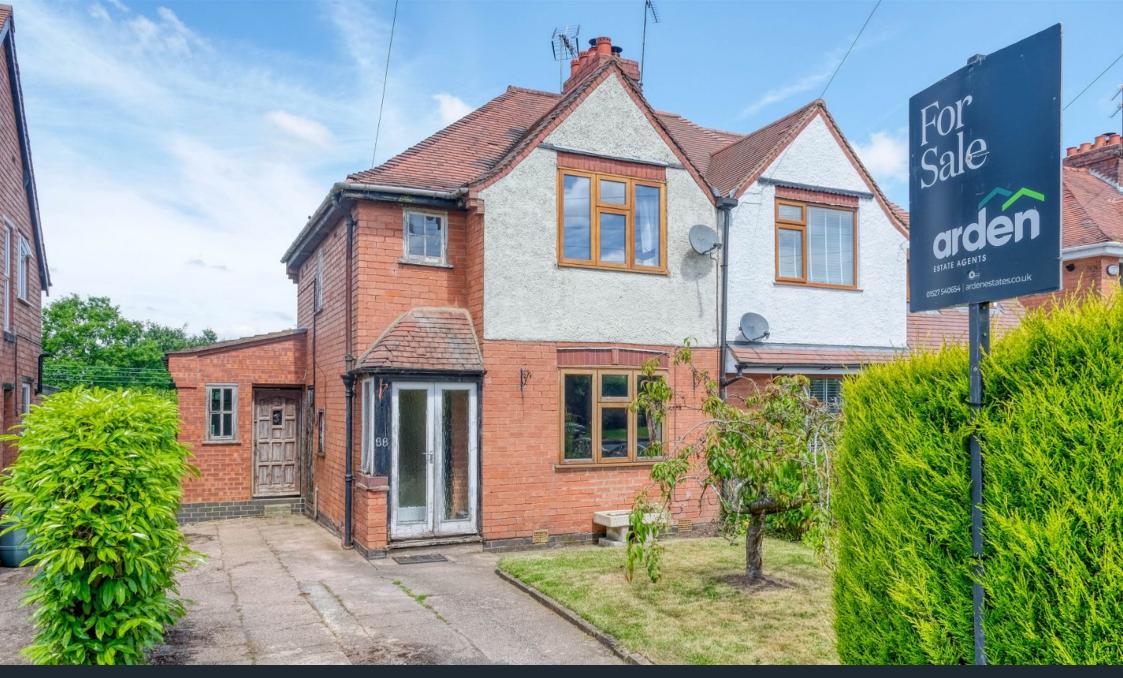

## **Crumpfields Lane, Webheath, Redditch B97 5PW** Offers In Region Of £265,000

2 1 22

This is a fantastic opportunity to purchase a two-bedroom semidetached house located on the highly desirable Crumpfields Lane in Webheath. This property, set in a semi-rural area, offers tremendous potential for improvement and extension, subject to obtaining the necessary consents. Being sold with no upward chain, the house features a delightful rear garden and beautiful views of the surrounding countryside.

- Traditional Semi Detached House
- Two Reception Rooms, Lounge with Log Stove
- Utility and Separate WC
- Desirable Semi-Rural Location
- Potential to Extend, STPP

- Two Double Bedrooms
- Breakfast Kitchen
- Delightful Rear Garden
- Excellent Opportunity For Improvement
- No Upward Chain