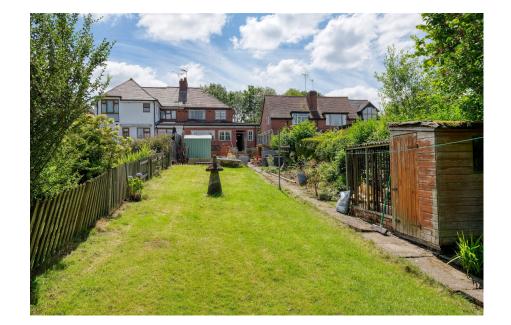

Outside, the property boasts a delightful rear garden featuring a paved patio, a well-maintained lawn, and planted borders along the fenced and hedged boundaries. The garden extends beyond a picket fence and further features a log store and timber store.