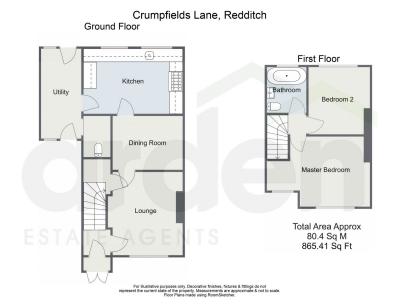

The property features a recently installed Worcester boiler, fitted within the last two years. Inside, the accommodation includes an entrance porch, a hallway with stairs leading to the first floor, a lounge with a newly fitted log burning stove and built-in under-stairs storage, a second reception room, and a breakfast kitchen equipped with a range of wall and base units, an integrated fridge, and space for a range oven. Additionally, there is a utility room with a separate WC and access to both the front and rear. Upstairs, the first floor landing leads to a spacious master bedroom, a second double bedroom, and a bathroom.

## **Room Dimensions:**

Lounge  $3.83m \times 3.81m (12'6" \times 12'6") \max$ Dining Room  $3.17m \times 2.48m (10'4" \times 8'1") \max$ Kitchen  $4.57m \times 3m (14'11" \times 9'10")$ Utility Room  $1.85m \times 4.12m (6'0" \times 13'6")$ Stairs To First Floor Master Bedroom  $4.78m \times 3.22m (15'8" \times 10'6") \max$ Bedroom  $2 2.82m \times 3.06m (9'3" \times 10'0") \max$ Bathroom  $1.82m \times 2.1m (5'11" \times 6'10")$ 