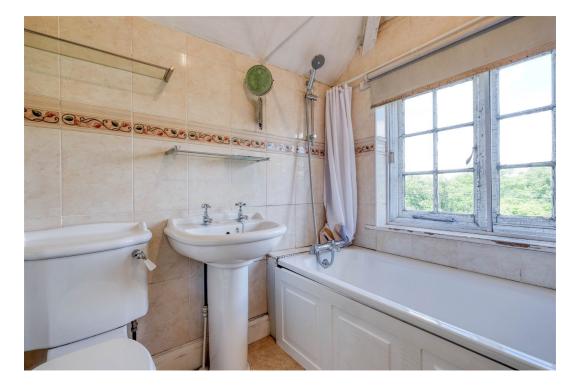

The property features a recently installed Worcester boiler, fitted within the last two years. Inside, the accommodation includes an entrance porch, a hallway with stairs leading to the first floor, a lounge with a newly fitted log burning stove and built-in under-stairs storage, a second reception room, and a breakfast kitchen equipped with a range of wall and base units, an integrated fridge, and space for a range oven. Additionally, there is a utility room with a separate WC and access to both the front and rear. Upstairs, the first floor landing leads to a spacious master bedroom, a second double bedroom, and a bathroom.

## **Room Dimensions:**

Lounge  $3.83m \times 3.81m (12'6" \times 12'6") \max$ Dining Room  $3.17m \times 2.48m (10'4" \times 8'1") \max$ Kitchen  $4.57m \times 3m (14'11" \times 9'10")$ Utility Room  $1.85m \times 4.12m (6'0" \times 13'6")$ Stairs To First Floor Master Bedroom  $4.78m \times 3.22m (15'8" \times 10'6") \max$ Bedroom  $2 2.82m \times 3.06m (9'3" \times 10'0") \max$ Bathroom  $1.82m \times 2.1m (5'11" \times 6'10")$ 