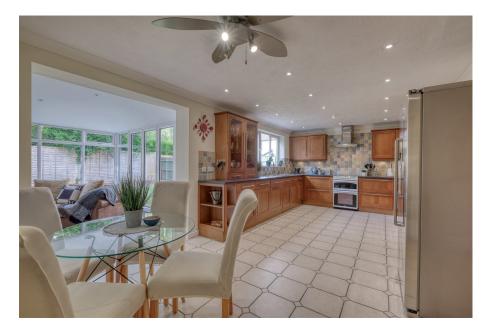

The spacious kitchen is a focal point of the home, featuring elegant down lights, a wide range of wall and base units, and plenty of work space. It is equipped with an integrated oven, extractor fan, and a freestanding oven, making it a dream for any cooking enthusiast. The utility room, conveniently connected to the kitchen, offers space for both a washing machine and tumble dryer, along with a sink. With internal access to the large double garage, convenience is truly at your fingertips. With power and lighting, the garage is a versatile space whether you need storage or a space for a home gym, like the current owners.