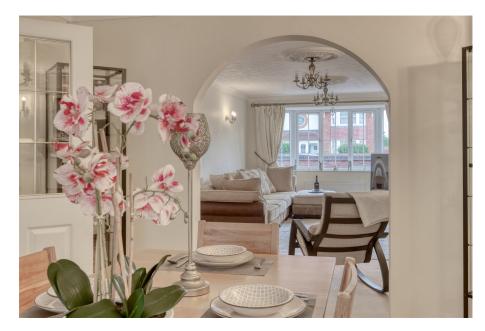

**Description:** Upon entering the property, you are welcomed by a spacious entrance hallway that provides access to the lounge, kitchen, and a convenient downstairs w/c. The lounge boasts a beautiful glass panel internal door, a striking feature fireplace, elegant ceiling roses, wall sconces, and a bay window that floods the room with natural light. An attractive archway seamlessly connects the lounge to the dining room, creating an open and inviting atmosphere. The open-plan concept extends into the expansive conservatory, where skylights and three walls of windows illuminate the space, while the recessed downlights enhance the cozy ambience. French doors lead from the conservatory to the rear garden, providing a seamless transition for entertainment and creating a wonderful indoor-outdoor flow. The relaxing lounge area, connected to the stunning kitchen, offers the perfect setting for hosting, allowing guests to unwind while enjoying the cooking unfolds.