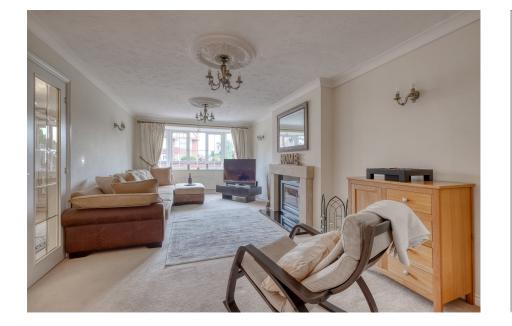

**Description:** Upon entering the property, you are welcomed by a spacious entrance hallway that provides access to the lounge, kitchen, and a convenient downstairs w/c. The lounge boasts a beautiful glass panel internal door, a striking feature fireplace, elegant ceiling roses, wall sconces, and a bay window that floods the room with natural light. An attractive archway seamlessly connects the lounge to the dining room, creating an open and inviting atmosphere. The open-plan concept extends into the expansive conservatory, where skylights and three walls of windows illuminate the space, while the recessed downlights enhance the cozy ambience. French doors lead from the conservatory to the rear garden, providing a seamless transition for entertainment and creating a wonderful indoor-outdoor flow. The relaxing lounge area, connected to the stunning kitchen, offers the perfect setting for hosting, allowing guests to unwind while enjoying the cooking unfolds.