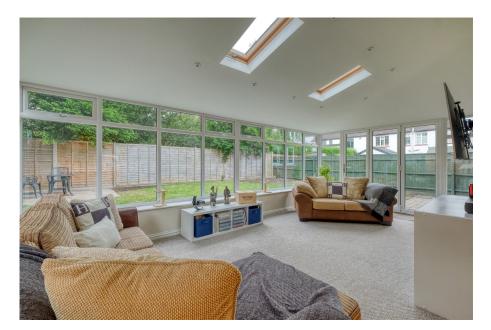

**Description:** Upon entering the property, you are welcomed by a spacious entrance hallway that provides access to the lounge, kitchen, and a convenient downstairs w/c. The lounge boasts a beautiful glass panel internal door, a striking feature fireplace, elegant ceiling roses, wall sconces, and a bay window that floods the room with natural light. An attractive archway seamlessly connects the lounge to the dining room, creating an open and inviting atmosphere. The open-plan concept extends into the expansive conservatory, where skylights and three walls of windows illuminate the space, while the recessed downlights enhance the cozy ambience. French doors lead from the conservatory to the rear garden, providing a seamless transition for entertainment and creating a wonderful indoor-outdoor flow. The relaxing lounge area, connected to the stunning kitchen, offers the perfect setting for hosting, allowing guests to unwind while enjoying the cooking unfolds.