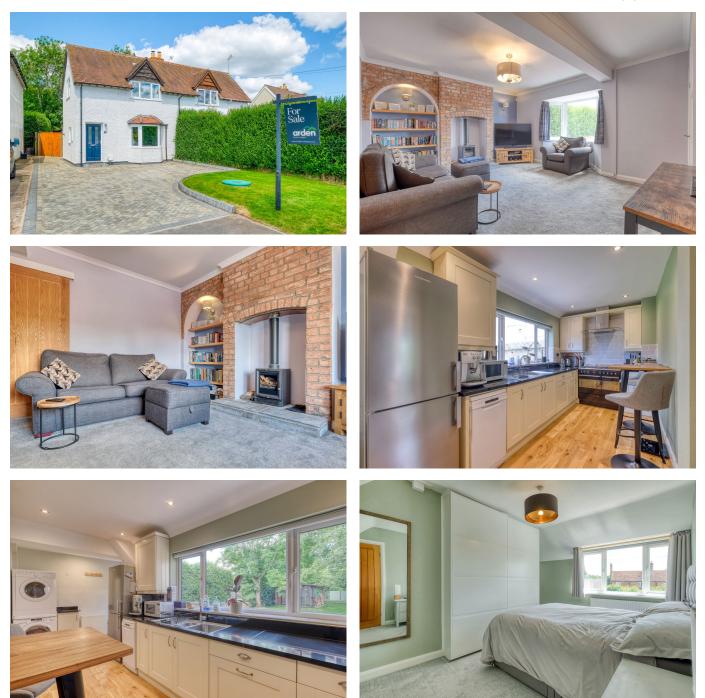

## Kineton Lane, Hockley Heath, Solihull, B94 6RX

Offers In Region Of £370,000

2 🚰 1 🚍 1

For more information on this house or to arrange a viewing please call the office on:

0121 745 5888

Alternatively, you can scan the QR to view all of the details of this property online.

- Two Bedrooms
- Off Road Parking
- Workshop In The Garden
- Sought After Location

- Recently Renovated Throughout
- Large Rear Garden
- North West Facing Garden
- Log Burner In The Lounge

Introducing a beautifully renovated two-bedroom semi-detached home, situated in a desirable location on the outskirts of Hockley Heath. This charming property is within walking distance to the renowned Wedges Bakery and offers the convenience of off-road parking.