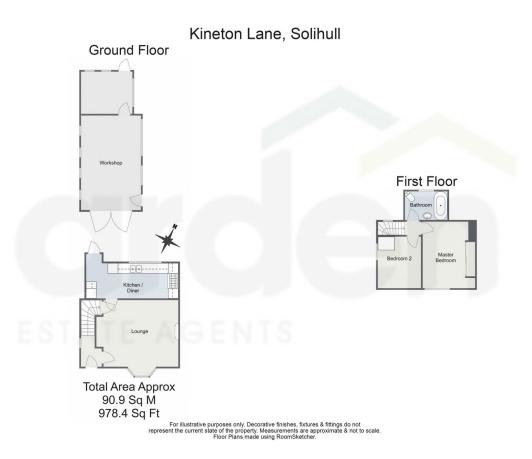

- Two Bedrooms
- Off Road Parking
- Workshop In The Garden
- Sought After Location

- Recently Renovated Throughout
- Large Rear Garden
- North West Facing Garden
- Log Burner In The Lounge

Introducing a beautifully renovated two-bedroom semi-detached home, situated in a desirable location on the outskirts of Hockley Heath. This charming property is within walking distance to the renowned Wedges Bakery and offers the convenience of off-road parking.