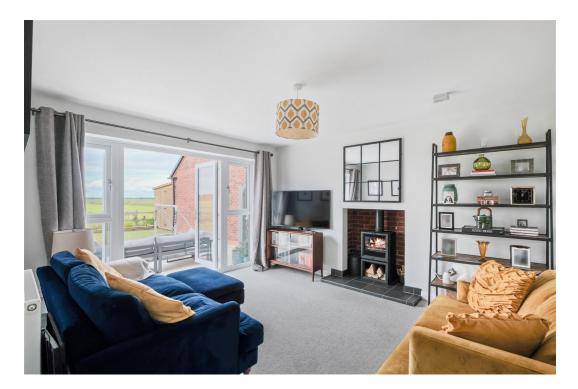

As you step inside, you'll be greeted by a spacious and inviting atmosphere. The home boasts two beautifully appointed reception rooms, currently styled as the lounge and playroom, each offering ample space for relaxation and entertainment. The lounge has French doors opening out to the garden and a beautiful feature log burner. Whether you're hosting a dinner party, creating a children's playroom or enjoying a cozy evening with family, these rooms provide the perfect setting.