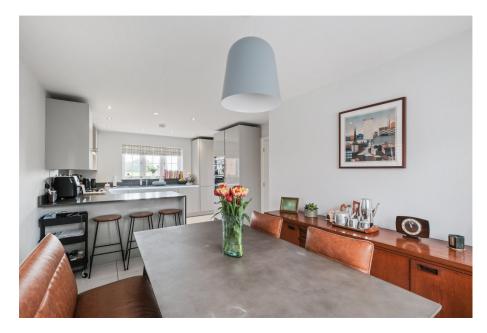

The heart of the home is the impressive kitchen diner, designed with both functionality and style in mind. It features modern appliances, ample storage, and a generous dining area, making it an ideal space for cooking enthusiasts or family meals. The seamless flow from the kitchen to the dining area ensures that meal preparation and dining are a truly enjoyable experience. The kitchen diner leads to the utility, perfect for all your laundry needs and offers convenient rear access to the garden.