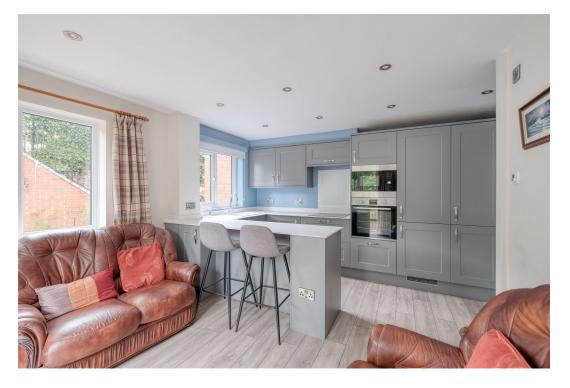

**Description:** As you step through the front door of this property, you are welcomed into a well-designed space that leads to a modern shower room with tastefully tiled flooring, w/c, a sink with a vanity unit, and a convenient corner shower. The bedroom greets you with serene canal views and exquisite built-in double wardrobes offering ample storage. The open-plan living area provides a seamless transition and treats you to expansive canal views, creating a tranquil ambiance. The recently upgraded kitchen is a standout feature, boasting a harmonious blend of both base and eye-level units in a neutral shaker style, complemented by a neutral worktop. This provides an abundance of space for all your cooking needs. The extended worktop serves as a multi-functional breakfast bar, accommodating two stools and fostering a warm and convivial atmosphere for informal dining and entertaining. The kitchen is equipped with built-in appliances, including an induction hob, an elevated oven, a microwave, and a fridge freezer. These appliances are designed to streamline meal preparation, ensuring that cooking is a hassle-free and enjoyable experience.