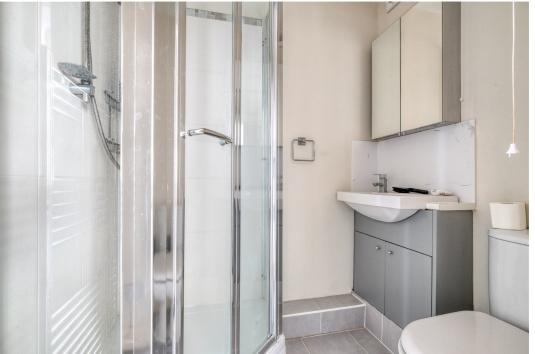

**Description:** As you step through the front door of this property, you are welcomed into a well-designed space that leads to a modern shower room with tastefully tiled flooring, w/c, a sink with a vanity unit, and a convenient corner shower. The bedroom greets you with serene canal views and exquisite built-in double wardrobes offering ample storage. The open-plan living area provides a seamless transition and treats you to expansive canal views, creating a tranquil ambiance. The recently upgraded kitchen is a standout feature, boasting a harmonious blend of both base and eye-level units in a neutral shaker style, complemented by a neutral worktop. This provides an abundance of space for all your cooking needs. The extended worktop serves as a multi-functional breakfast bar, accommodating two stools and fostering a warm and convivial atmosphere for informal dining and entertaining. The kitchen is equipped with built-in appliances, including an induction hob, an elevated oven, a microwave, and a fridge freezer. These appliances are designed to streamline meal preparation, ensuring that cooking is a hassle-free and enjoyable experience.