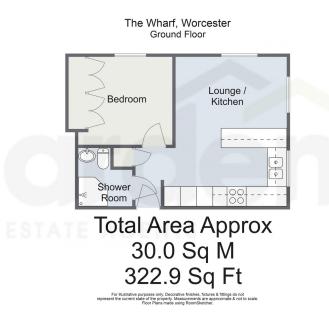

**Description:** As you step through the front door of this property, you are welcomed into a well-designed space that leads to a modern shower room with tastefully tiled flooring, w/c, a sink with a vanity unit, and a convenient corner shower. The bedroom greets you with serene canal views and exquisite built-in double wardrobes offering ample storage. The open-plan living area provides a seamless transition and treats you to expansive canal views, creating a tranquil ambiance. The recently upgraded kitchen is a standout feature, boasting a harmonious blend of both base and eye-level units in a neutral shaker style, complemented by a neutral worktop. This provides an abundance of space for all your cooking needs. The extended worktop serves as a multi-functional breakfast bar, accommodating two stools and fostering a warm and convivial atmosphere for informal dining and entertaining. The kitchen is equipped with built-in appliances, including an induction hob, an elevated oven, a microwave, and a fridge freezer. These appliances are designed to streamline meal preparation, ensuring that cooking is a hassle-free and enjoyable experience.

**Agent's Note:** We understand that there is 966 years left on the lease and we are awaiting confirmation of the service charge.

Rooms:

Lounge Kitchen - 4.59m x 4.72m (15'0" x 15'5") max

- Retirement Property No Chain
- Canal Views
- Shared Courtyard