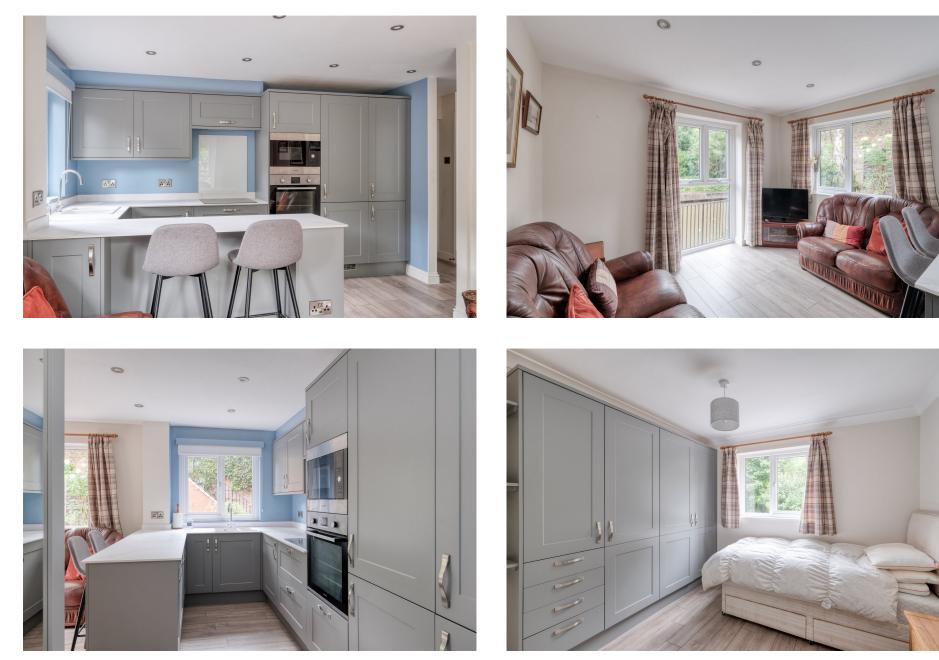

**Description:** As you step through the front door of this property, you are welcomed into a well-designed space that leads to a modern shower room with tastefully tiled flooring, w/c, a sink with a vanity unit, and a convenient corner shower. The bedroom greets you with serene canal views and exquisite built-in double wardrobes offering ample storage. The open-plan living area provides a seamless transition and treats you to expansive canal views, creating a tranquil ambiance. The recently upgraded kitchen is a standout feature, boasting a harmonious blend of both base and eye-level units in a neutral shaker style, complemented by a neutral worktop. This provides an abundance of space for all your cooking needs. The extended worktop serves as a multi-functional breakfast bar, accommodating two stools and fostering a warm and convivial atmosphere for informal dining and entertaining. The kitchen is equipped with built-in appliances, including an induction hob, an elevated oven, a microwave, and a fridge freezer. These appliances are designed to streamline meal preparation, ensuring that cooking is a hassle-free and enjoyable experience.