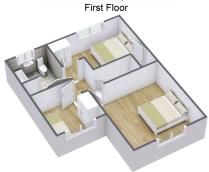

## Woodcock Close, Northfield, Birmingham B31 5EH

£270,000

- Three Bedrooms
- Two Reception Rooms
- · Off Road Parking for Two Cars
- Good Transport Links

- · Kitchen / Diner
- · Family Bathroom
- Rear Garden
- · Close To Amenities