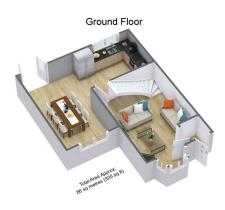

Woodcock Close, Northfield

For illustrative purposes only. Decorative finishes, fixtures & fittings do not epresent the current state of the property. Measurements are approximate & not to scale

Welcome to this beautifully presented Three-bedroom end terraced house, nestled in the soughtafter area of Northfield. Perfectly designed for modern living, this home offers a blend of comfort, style, and functionality, ideal for families or professionals looking for a spacious and contemporary residence.