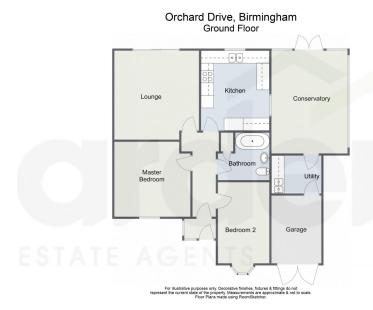

It's who you move with.

Two Bedrooms

Lounge

· Kitchen / Diner

Utility

Conservatory

• Family Bathroom

Off Road Parking

Garage

Close to Amenities

 Walking Distance to Longbridge Train Station

Welcome to this charming and well-maintained two-bedroom bungalow, perfectly nestled in the heart of the desirable Longbridge area. This property offers a blend of comfort, convenience, and style, making it an ideal choice for families, retirees, or professionals seeking a peaceful yet well-connected living space.