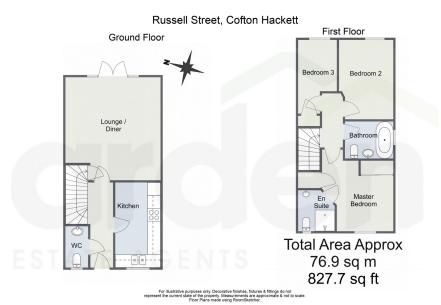

It's who you move with.

• Three Bedrooms

- Open Plan Lounge/Diner
- Modern Kitchen with Integrated Appliances
- Downstairs WC

Family Bathroom

• Ensuite to Master Bedroom

Rear Garden

- Off Road Parking with EV Charger
- Close To Amenities
- Good Transport Links

Introducing a well presented, three-bedroom mid-terrace home in the desirable area of Cofton Hackett, Birmingham, featuring an open-plan lounge/diner, modern kitchen, and a convenient downstairs WC. This charming property also offers a contemporary family bathroom, off-road parking, and a lovely rear garden.