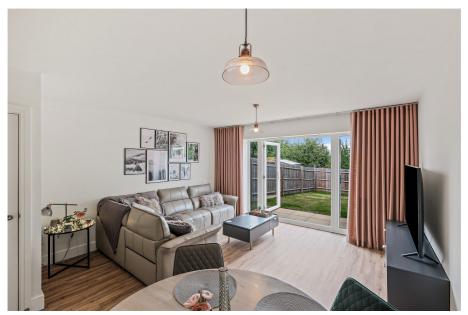

It's who you move with.

• Three Bedrooms

- Open Plan Lounge/Diner
- Modern Kitchen with Integrated Appliances
- Downstairs WC

Family Bathroom

• Ensuite to Master Bedroom

Rear Garden

- Off Road Parking with EV Charger
- Close To Amenities
- Good Transport Links

Introducing a well presented, three-bedroom mid-terrace home in the desirable area of Cofton Hackett, Birmingham, featuring an open-plan lounge/diner, modern kitchen, and a convenient downstairs WC. This charming property also offers a contemporary family bathroom, off-road parking, and a lovely rear garden.