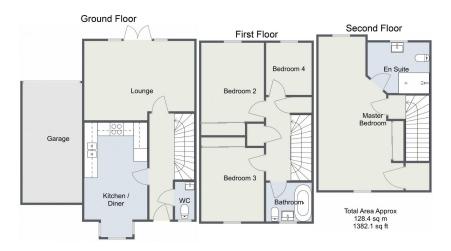

It's who you move with.

• Four Bedrooms

• Lounge

Modern Kitchen/Diner

Downstairs WC

• Family Bathroom

• Ensuite to Master Bedroom

• Rear Garden

 Off Road Parking with a Garage

## Fairey Street, Cofton Hackett

For illustrative purposes only. Decorative finishes, fixtures & fittings do not represent the current state of the property. Measurements are approximate & not to scale.

This well-presented four-bedroom semi-detached townhouse in Cofton Hackett, Birmingham, offers a perfect blend of comfort and style. The property features off-road parking with a garage, a cosy lounge, a modern kitchen/diner, and a convenient downstairs WC. Upstairs, you'll find two bathrooms, providing ample facilities for the household. Outside, there is a charming rear garden, making this an ideal family home.