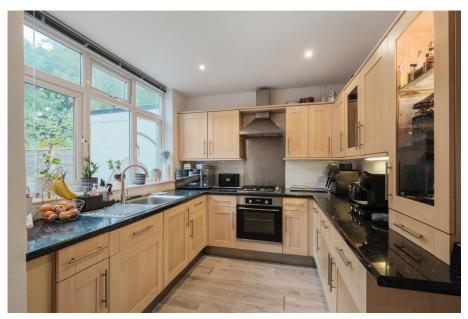

This well-presented three-bedroom semi-detached property in Kings Norton, Birmingham, offers a comfortable and stylish living space. The home features a welcoming lounge, a spacious open-plan kitchen and dining area, a convenient downstairs WC/utility room, and a modern family bathroom. Additional benefits include off-road parking and a charming rear garden.