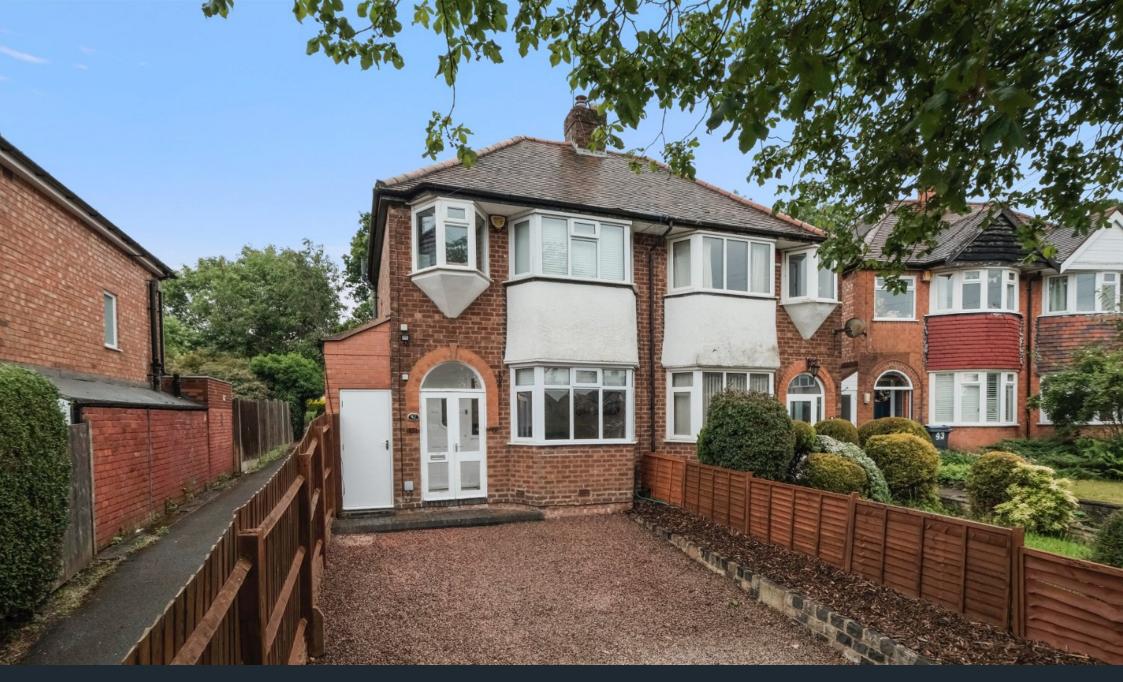

It's who you move with.

• Three Bedrooms

• Lounge with Bay Window

• Open Plan Spacious Kitchen/ • Downstairs WC/Utility Diner

Modern Family Bathroom

• Rear Garden

• Off Road Parking

Close to Amenities

This well-presented three-bedroom semi-detached property in Kings Norton, Birmingham, offers a comfortable and stylish living space. The home features a welcoming lounge, a spacious open-plan kitchen and dining area, a convenient downstairs WC/utility room, and a modern family bathroom. Additional benefits include off-road parking and a charming rear garden.