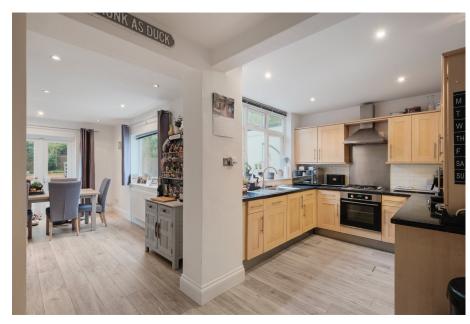

This well-presented three-bedroom semi-detached property in Kings Norton, Birmingham, offers a comfortable and stylish living space. The home features a welcoming lounge, a spacious open-plan kitchen and dining area, a convenient downstairs WC/utility room, and a modern family bathroom. Additional benefits include off-road parking and a charming rear garden.