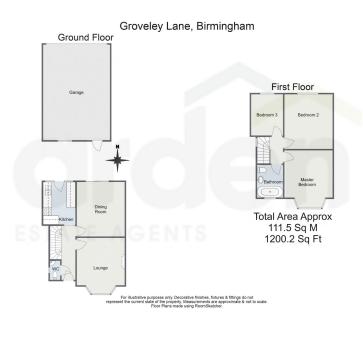

**Groveley Lane, Longbridge, Birmingham, B31 4QB** Offers Over £275,000

🍋 3 🚰 1 🚍 1

Three Bedrooms

Spacious Lounge

- Kitchen
- Downstairs WC
- Rear Garden

- Dining Room
- Family Bathroom
- Rear Off Road Parking with Expansive Garage/Workshop

Discover this well presented three-bedroom semi-detached property in the heart of Longbridge, Birmingham. This home offers a spacious lounge, kitchen, a separate dining room, a convenient downstairs WC and family bathroom. Outside, you'll find a generous rear garden, off-road parking for multiple vehicles, and an expansive garage/workshop. This property combines comfort, style, and practicality in a sought-after location.