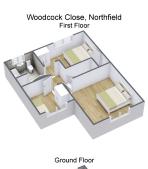

## 23 Woodcock Close, Northfield

Offers Over £270,000

• Three Bedrooms

• Kitchen / Diner / Family Room

Family Bathroom

• Rear Garden

• Off Road Parking

Close To Amenities

Good Transport Links

For Blustrative purposes only. Decorative finishes, futures & fittings do not

Welcome to this beautifully presented 3-bedroom end terraced house, nestled in the sought-after area of Northfield. Perfectly designed for modern living, this home offers a blend of comfort, style, and functionality, ideal for families or professionals looking for a spacious and contemporary residence.