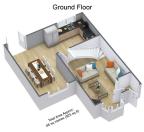

## 23 Woodcock Close, Northfield

Offers Over £270,000

• Three Bedrooms

• Kitchen / Diner / Family Room

Family Bathroom

• Rear Garden

• Off Road Parking

Close To Amenities

Good Transport Links

For Blustrative purposes only. Decorative finishes, futures & fittings do not

Welcome to this beautifully presented 3-bedroom end terraced house, nestled in the sought-after area of Northfield. Perfectly designed for modern living, this home offers a blend of comfort, style, and functionality, ideal for families or professionals looking for a spacious and contemporary residence.