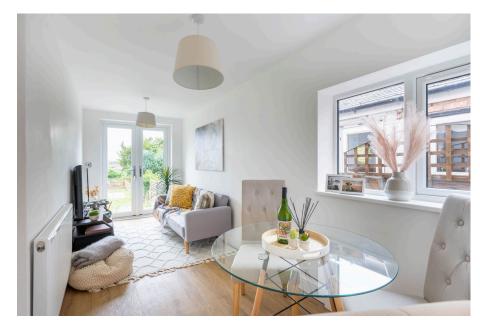

Beyond the kitchen lies an additional reception room with double doors opening onto the garden. A guest WC is accessible from this reception room.

The first floor offers a double bedroom, inner hall with space suitable for a cupboard, split level bedroom well suited as a child's bedroom/ nursery or office and a modern house bathroom. The second floor loft conversion enjoys a sumptuous bedroom with luxury en suite bathroom.