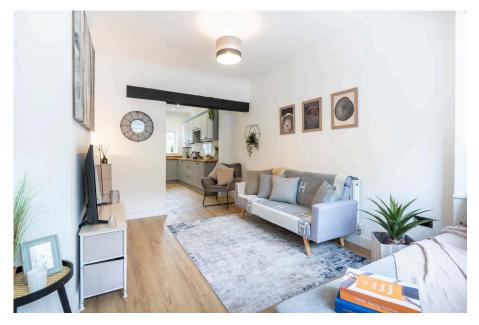

## **Description**

Step inside to discover a spacious, light-filled lounge, the openconcept design seamlessly integrating the living and kitchen areas, creating an ideal setting for both relaxed family living and entertaining guests. The high quality kitchen features wooden worktops, eye level Zanussi double oven, electric hob, extractor fan and dishwasher.

The bathrooms throughout the home have been updated with contemporary fixtures, elegant tiling and modern finishes, providing a fresh and sophisticated feel. Newly installed hardwood floors extend throughout the main living areas whilst plush carpeting adds warmth and cosiness to the bedrooms.