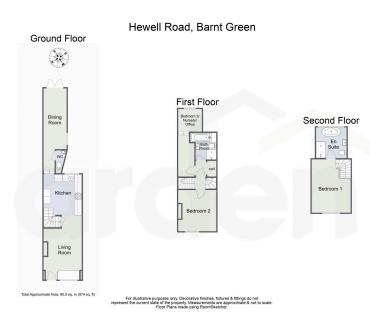

## **Description**

Step inside to discover a spacious, light-filled lounge, the openconcept design seamlessly integrating the living and kitchen areas, creating an ideal setting for both relaxed family living and entertaining guests. The high quality kitchen features wooden worktops, eye level Zanussi double oven, electric hob, extractor fan and dishwasher.

Beyond the kitchen lies an additional reception room with double doors opening onto the garden. A guest WC is accessible from this reception room.

The first floor offers a double bedroom, inner hall with space suitable for a cupboard, split level bedroom well suited as a child's bedroom/ nursery or office and a modern house bathroom. The second floor loft conversion enjoys a sumptuous bedroom with luxury en suite bathroom.

The bathrooms throughout the home have been updated with contemporary fixtures, elegant tiling and modern finishes, providing a fresh and sophisticated feel. Newly installed hardwood floors extend throughout the main living areas whilst plush carpeting adds warmth and cosiness to the bedrooms.