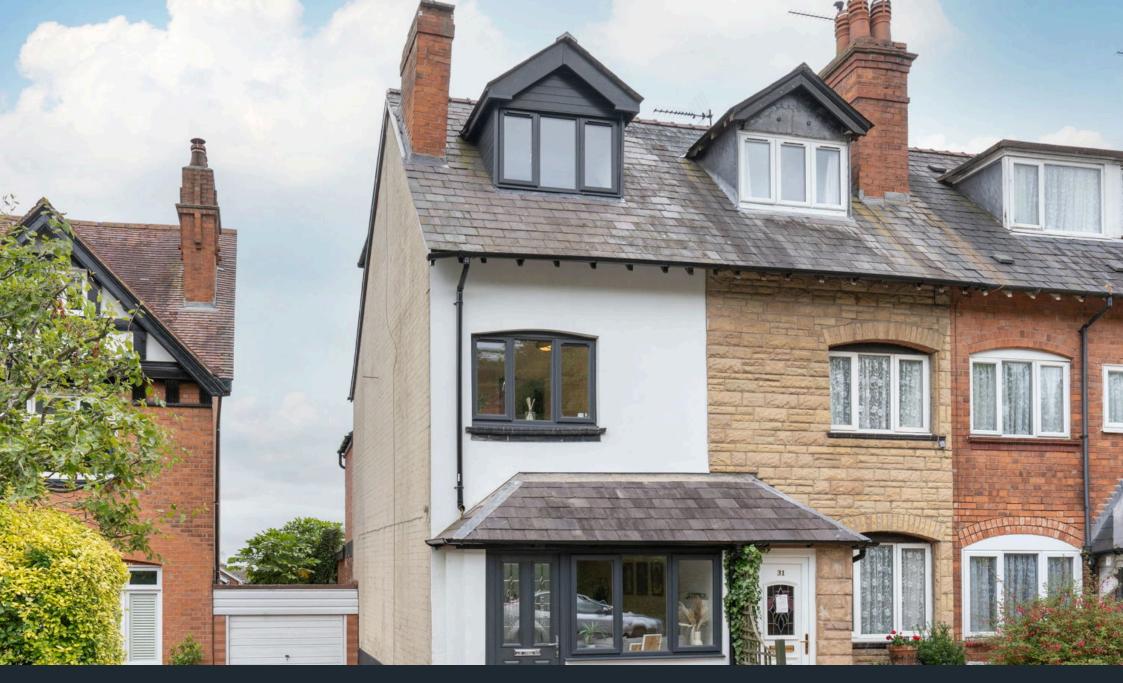

The property has undergone major renovation and refurbishment notably new wiring, boiler and radiators, double glazing, roof and dormer.