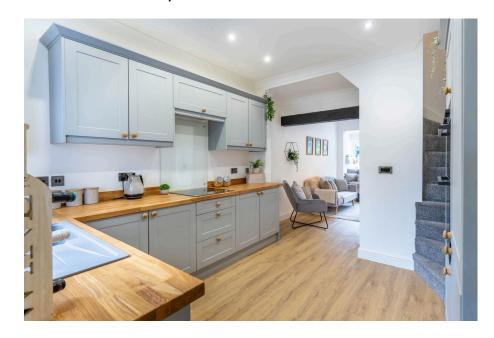

## **Description**

Step inside to discover a spacious, light-filled lounge, the openconcept design seamlessly integrating the living and kitchen areas, creating an ideal setting for both relaxed family living and entertaining guests. The high quality kitchen features wooden worktops, eye level Zanussi double oven, electric hob, extractor fan and dishwasher.

The bathrooms throughout the home have been updated with contemporary fixtures, elegant tiling and modern finishes, providing a fresh and sophisticated feel. Newly installed hardwood floors extend throughout the main living areas whilst plush carpeting adds warmth and cosiness to the bedrooms.