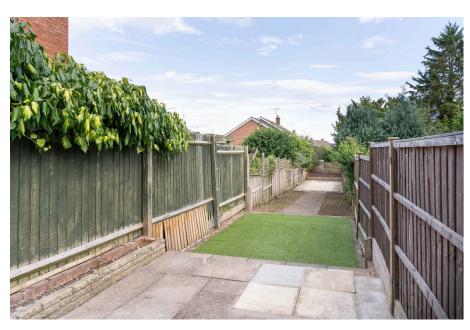

## Outside

The SOUTH EASTERLY rear garden is an incredible 32m/105 ft long and has been designed with different zones including a patio, area of astro turf, block paved path leading to a gravelled area and wood chip section suitable for a child's swing set. On road parking is available on Hewell Road itself.

- Mainline Train Station
- 32m/105ft Long SOUTH **EASTERLY Rear Garden**
- · Sitting Room with Garden Access
- Sumptuous Second Floor Bedroom with Luxury En Suite

For more information on this house or to arrange a viewing please call the office on: