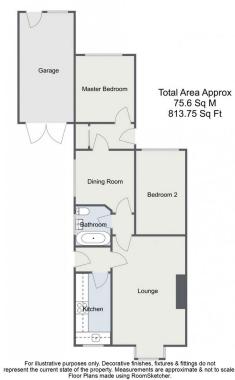

## Knowlands Road, Shirley, Solihull, B90 4UG

£400,000

- Two Bedrooms
- Walking Distance To Hillfield Park
- Lounge & Separate Dining Room
- · No Onward Chain

- · Sought After Location
- · Off Road Parking & Driveway
- · Near By Local Ameneties
- Rear Garden

## Knowlands Road, Solihull **Ground Floor**

This charming 2-bedroom detached bungalow, ideally situated within walking distance to Hillfield Park and nearby local amenities and transport links, offers both convenience and comfort. With off-road parking and a garage, this property is perfect for those seeking a practical and accessible home in a desirable location.