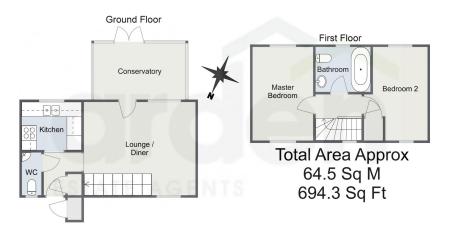

Approaching the property you are greeted by a quaint porch that offers a sheltered entrance and a useful outside storage cupboard. Stepping inside, you'll find a welcoming hallway providing access to the kitchen, downstairs w/c, and the lounge. The kitchen is neutrally decorated, creating a versatile space that has space to accommodate modern appliances such as an oven, fridge freezer, and washing machine. The sink area overlooks the rear garden, offering lovely views while you go about daily tasks.

The lounge is thoughtfully designed to create a cozy atmosphere ideal for relaxation. Large windows flood the room with natural light, enhancing its inviting appeal. Adding to the allure of this home is a conservatory, bathed in natural light, providing a serene space to unwind and enjoy the scenic views of the rear garden. Convenient access from the conservatory to the garden makes it perfect for indoor-outdoor living.

Upstairs you will find two spacious double bedrooms, both benefitting from the rare feature of dual aspect windows, which fill the rooms with light and offer views from multiple angles. These bedrooms provide comfort and privacy for restful nights. The family bathroom, conveniently located between the bedrooms, is equipped with a sink, w/c, and a bath with a shower overhead.

Venture outside to discover a private rear garden, perfect for al fresco dining, gardening, or simply soaking up the sunshine. The garden also features convenient side access leading to the front of the property. Completing this delightful home are two allocated parking spaces, providing added convenience for you and your guests.

For illustrative purposes only. Decorative finishes, fixtures & fittings do not represent the current state of the property. Measurements are approximate & not to scale Floor Plans made using RoomSketcher.