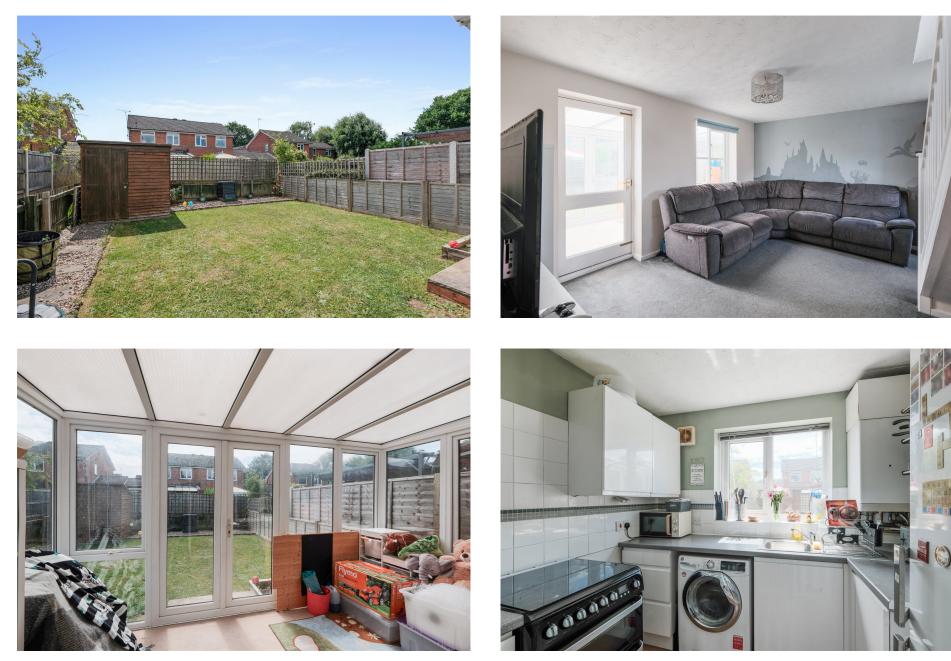

Approaching the property you are greeted by a quaint porch that offers a sheltered entrance and a useful outside storage cupboard. Stepping inside, you'll find a welcoming hallway providing access to the kitchen, downstairs w/c, and the lounge. The kitchen is neutrally decorated, creating a versatile space that has space to accommodate modern appliances such as an oven, fridge freezer, and washing machine. The sink area overlooks the rear garden, offering lovely views while you go about daily tasks.

The lounge is thoughtfully designed to create a cozy atmosphere ideal for relaxation. Large windows flood the room with natural light, enhancing its inviting appeal. Adding to the allure of this home is a conservatory, bathed in natural light, providing a serene space to unwind and enjoy the scenic views of the rear garden. Convenient access from the conservatory to the garden makes it perfect for indoor-outdoor living.

Venture outside to discover a private rear garden, perfect for al fresco dining, gardening, or simply soaking up the sunshine. The garden also features convenient side access leading to the front of the property. Completing this delightful home are two allocated parking spaces, providing added convenience for you and your guests.