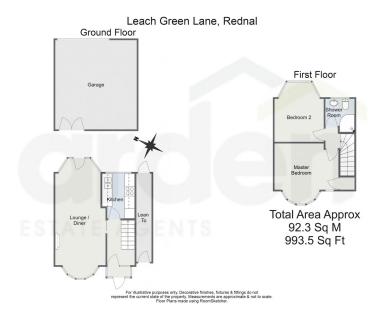

It's who you move with.

• Two Bedrooms

• Spacious Lounge/Diner

Modern Kitchen

- Contemporary Shower Room
- Front and Rear Garden
- Garage

Introducing this charming two-bedroom semi-detached property in Rednal, Birmingham. The home features a spacious lounge/diner, a modern kitchen, and a contemporary shower room. Additional amenities include a double garage with rear access and a well-maintained rear garden.