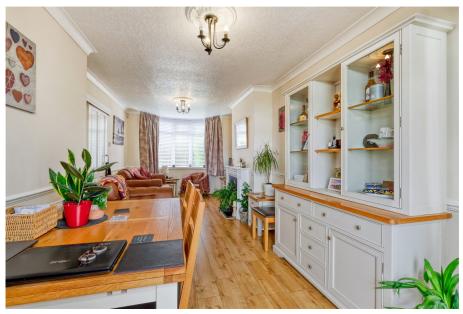

It's who you move with.

• Two Bedrooms

• Spacious Lounge/Diner

Modern Kitchen

- Contemporary Shower Room
- Front and Rear Garden
- Garage

Introducing this charming two-bedroom semi-detached property in Rednal, Birmingham. The home features a spacious lounge/diner, a modern kitchen, and a contemporary shower room. Additional amenities include a double garage with rear access and a well-maintained rear garden.