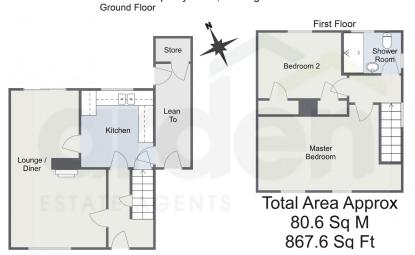

## Cropredy Road, Birmingham

For illustrative purposes only. Decorative finishes, fixtures & fittings do not represent the current state of the property. Measurements are approximate & not to scale.

## \*LAING EASI CONCRETE CONSTRUCTION\*

Presenting this two-bedroom, end-of-terrace property in West Heath, Birmingham. This home offers off-road parking, a spacious lounge/diner, a well-appointed kitchen, a convenient lean-to, a shower room, and a lovely rear garden.