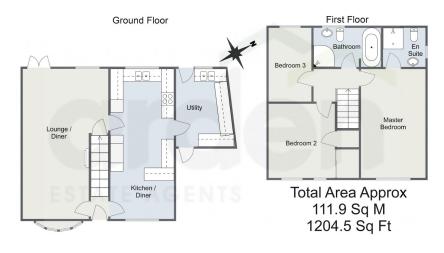

It's who you move with.

• Three Bedrooms

 Master with En-Suite Bathroom

Lounge

· Kitchen / Diner

Utility

Family Bathroom

Rear Garden