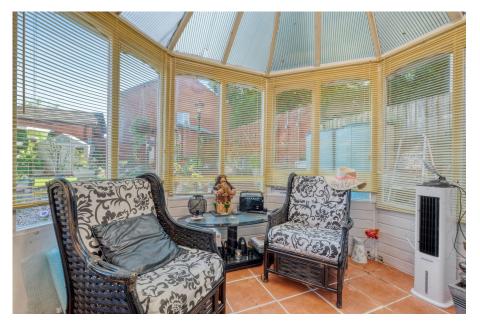

## **Lime Tree Grove, West Heath, Birmingham, B31 3DF** Offers Over £390,000

**⊨** 4 **⊢** 2 **⊆** 2

- Four Bedrooms
- Kitchen
- Utility Room
- Two Bathrooms
- Converted Garage

- Spacious Lounge/Diner
- Conservatory
- Downstairs WC
- Rear Garden
- Driveway for Off Road Parking

Introducing a stunning four-bedroom detached property in West Heath, Birmingham, offering a range of impressive features. The property boasts a driveway for off-road parking, a spacious lounge/diner, a kitchen with integrated appliances, a convenient downstairs WC, a utility area, a converted garage, and a family bathroom. Outside, the property includes a charming rear garden complete with summer houses, perfect for relaxation and entertaining.