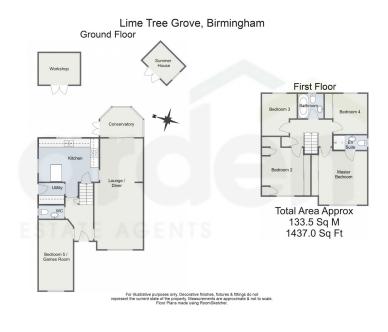

## **Lime Tree Grove, West Heath, Birmingham, B31 3DF** Offers Over £390,000

**⊨** 4 **⊢** 2 **⊆** 2

- Four Bedrooms
- Kitchen
- Utility Room
- Two Bathrooms
- Converted Garage

- Spacious Lounge/Diner
- Conservatory
- Downstairs WC
- Rear Garden
- Driveway for Off Road Parking

Introducing a stunning four-bedroom detached property in West Heath, Birmingham, offering a range of impressive features. The property boasts a driveway for off-road parking, a spacious lounge/diner, a kitchen with integrated appliances, a convenient downstairs WC, a utility area, a converted garage, and a family bathroom. Outside, the property includes a charming rear garden complete with summer houses, perfect for relaxation and entertaining.