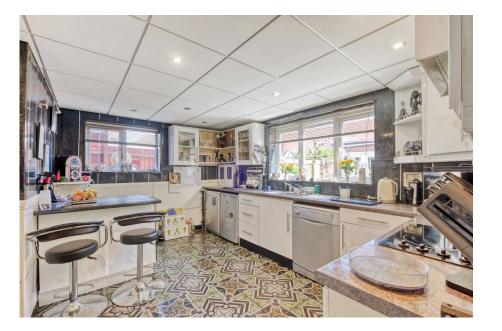

## **Lime Tree Grove, West Heath, Birmingham, B31 3DF** Offers Over £390,000

**⊨** 4 **⊢** 2 **⊆** 2

- Four Bedrooms
- Kitchen
- Utility Room
- Two Bathrooms
- Converted Garage

- Spacious Lounge/Diner
- Conservatory
- Downstairs WC
- Rear Garden
- Driveway for Off Road Parking

Introducing a stunning four-bedroom detached property in West Heath, Birmingham, offering a range of impressive features. The property boasts a driveway for off-road parking, a spacious lounge/diner, a kitchen with integrated appliances, a convenient downstairs WC, a utility area, a converted garage, and a family bathroom. Outside, the property includes a charming rear garden complete with summer houses, perfect for relaxation and entertaining.