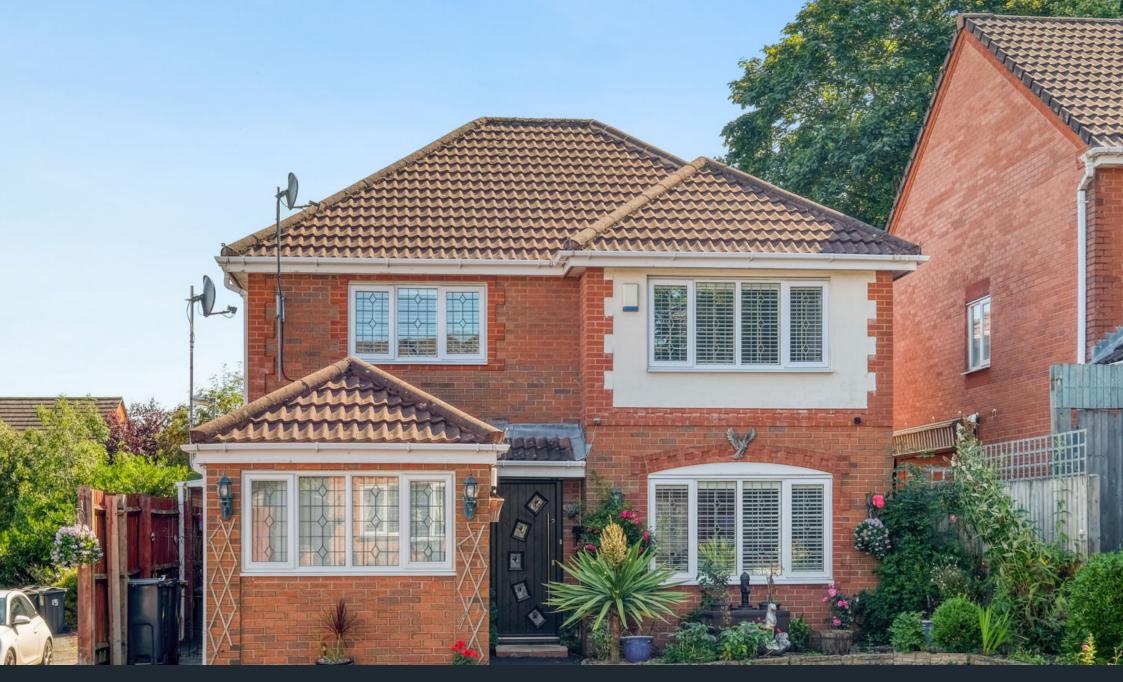

## **Lime Tree Grove, West Heath, Birmingham, B31 3DF** Offers Over £390,000

**⊨** 4 **⊢** 2 **⊆** 2

- Four Bedrooms
- Kitchen
- Utility Room
- Two Bathrooms
- Converted Garage

- Spacious Lounge/Diner
- Conservatory
- Downstairs WC
- Rear Garden
- Driveway for Off Road Parking

Introducing a stunning four-bedroom detached property in West Heath, Birmingham, offering a range of impressive features. The property boasts a driveway for off-road parking, a spacious lounge/diner, a kitchen with integrated appliances, a convenient downstairs WC, a utility area, a converted garage, and a family bathroom. Outside, the property includes a charming rear garden complete with summer houses, perfect for relaxation and entertaining.