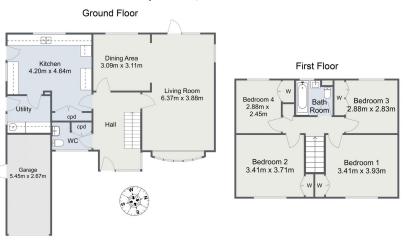

## Description

While the home retains much of its original character, it is in need of modernisation, presenting a blank canvas for renovation enthusiasts. The interior layout is versatile including a generous open aspect reception room with garden access, a large kitchen and utility room, spacious entrance hall with guest WC, four well proportioned bedrooms and a family bathroom.

## Poplar Drive, Barnt Green

Total Approximate Area (Including Garage): 143.4 sq. m (1,543.54 sq. ft)

present the current state of the property. Measurements are approximate & not to scale

For more information on this house or to arrange a viewing please call the office on: