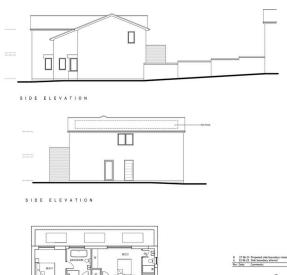

Planning was approved in both July 2023 and most recently September 2024 for several extensions and a refashioning of both the internal accommodation and external facades (see plans).

Further details via the Bromsgrove Planning Portal https://publicaccess.bromsgroveandredditch.gov.uk/online-applications/

2023 - Proposed single storey rear extension; single storey front bay window extension; demolition of existing single storey side extension and erection of double storey side and rear extension. Ref. No: 23/00618/FUL

2024 - Front and rear extensions and internal alterations. Ref. No: 24/00722/FUL