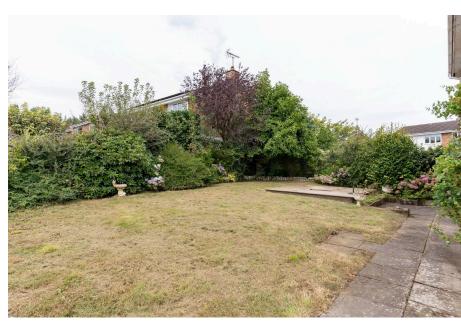

## **Outside**

The highly private rear garden is mainly laid to lawn with an array of mature shrubs at the edges and a paved patio which wraps across the back of the house continuing along the side. Parking includes a block paved driveway at the front providing access to the garage.