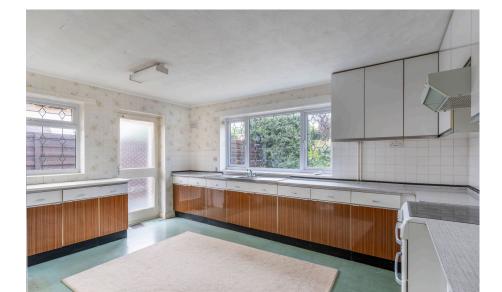

## Description

While the home retains much of its original character, it is in need of modernisation, presenting a blank canvas for renovation enthusiasts. The interior layout is versatile including a generous open aspect reception room with garden access, a large kitchen and utility room, spacious entrance hall with guest WC, four well proportioned bedrooms and a family bathroom.

 Perfect Blank Canvas for Renovation Enthusiasts Versatile Layout

 Generous Reception Room and Large Kitchen Utility Room, Spacious Hall and WC

 Four Well Proportioned Bedrooms · Family Bathroom

 Highly Private Rear Garden, Garage and Drive  Within Walking Distance to Village Amenities and Train Station