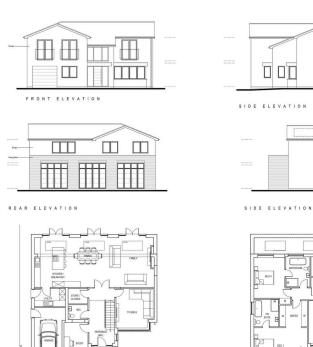

Planning was approved in both July 2023 and most recently September 2024 for several extensions and a refashioning of both the internal accommodation and external facades (see plans).

Further details via the Bromsgrove Planning Portal https://publicaccess.bromsgroveandredditch.gov.uk/online-applications/

2023 - Proposed single storey rear extension; single storey front bay window extension; demolition of existing single storey side extension and erection of double storey side and rear extension. Ref. No: 23/00618/FUL

2024 - Front and rear extensions and internal alterations. Ref. No: 24/00722/FUL