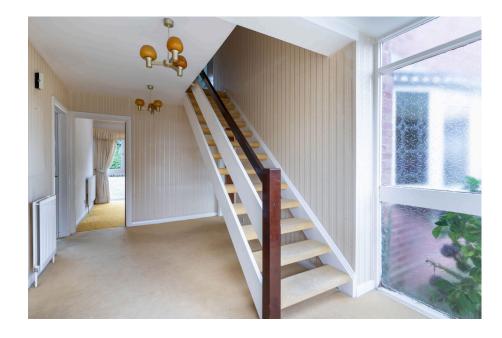

## Description

While the home retains much of its original character, it is in need of modernisation, presenting a blank canvas for renovation enthusiasts. The interior layout is versatile including a generous open aspect reception room with garden access, a large kitchen and utility room, spacious entrance hall with guest WC, four well proportioned bedrooms and a family bathroom.