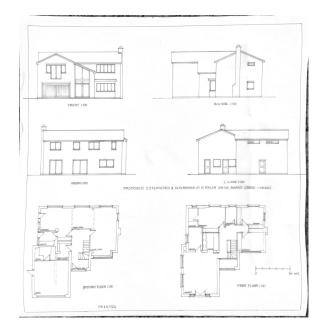

Planning was approved in both July 2023 and most recently September 2024 for several extensions and a refashioning of both the internal accommodation and external facades (see plans).

Further details via the Bromsgrove Planning Portal https://publicaccess.bromsgroveandredditch.gov.uk/online-applications/

2023 - Proposed single storey rear extension; single storey front bay window extension; demolition of existing single storey side extension and erection of double storey side and rear extension. Ref. No: 23/00618/FUL

2024 - Front and rear extensions and internal alterations. Ref. No: 24/00722/FUL